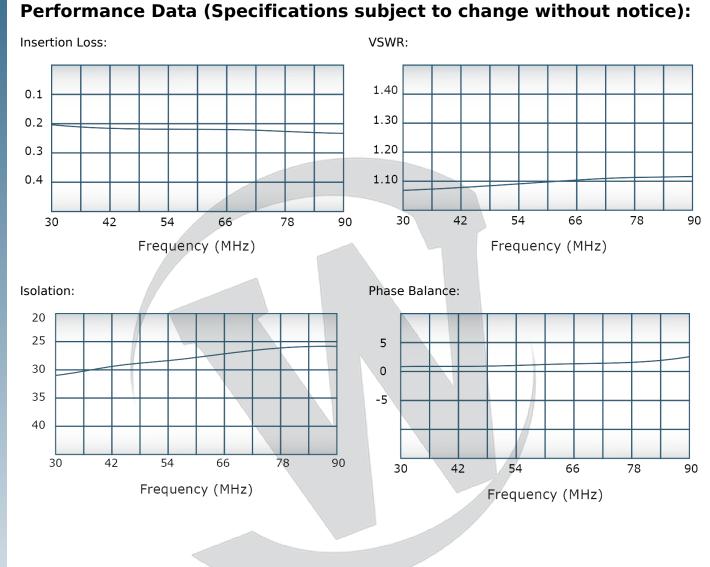

## **PRODUCT DATA SHEET** D5770 Werlatone ® Mismatch Tolerant ® High Power Broadband RF Combiners and Dividers will operate into High Load VSWR Conditions, for extended periods, without damage. With extensive experience as a supplier to military platforms worldwide Werlatone® designs its High Power Broadband Combiners, Power Dividers, and N-Way Combiners for proper operation in the most stringent operating conditions. Features: High Power Wide Bandwidths Small Size High Isolation **Custom Designs Available Electrical Specifications:** 30 - 90 MHz Frequency: Power: 20 W CW Insertion Loss: 0.3 dB Max. VSWR: 1.30:1 Max. Phase Balance: + 5° Max. Amplitude Balance: 0.2 dB Max. Isolation: 20 dB Min. Mechanical Specifications: Connectorized Type: Material: Aluminum 6061-T6 Surface Finish: Chem. Film Per MIL-DTL-5541F Type I Class 3 (Yellow Iridite) RoHS Compliant Available -55°C to +75°C Operating Temperature: -60°C to +85°C Storage Temperature: 5.0 x 6.0 x 2.0" Size: **Connector Configurations:** Model Sum Port (J5) Input/Output (J1-J4) D5770-10 N Female N Female D5770-12 N Female SMA Female D4770-13 N Female **BNC** Female D5770-102 SMA SMA When specified, Werlatone® High Power Combiners and RF Dividers will tolerate full input failures on adjacent port(s). This insures that remaining transmitter(s) may continue to operate until the amplifier system