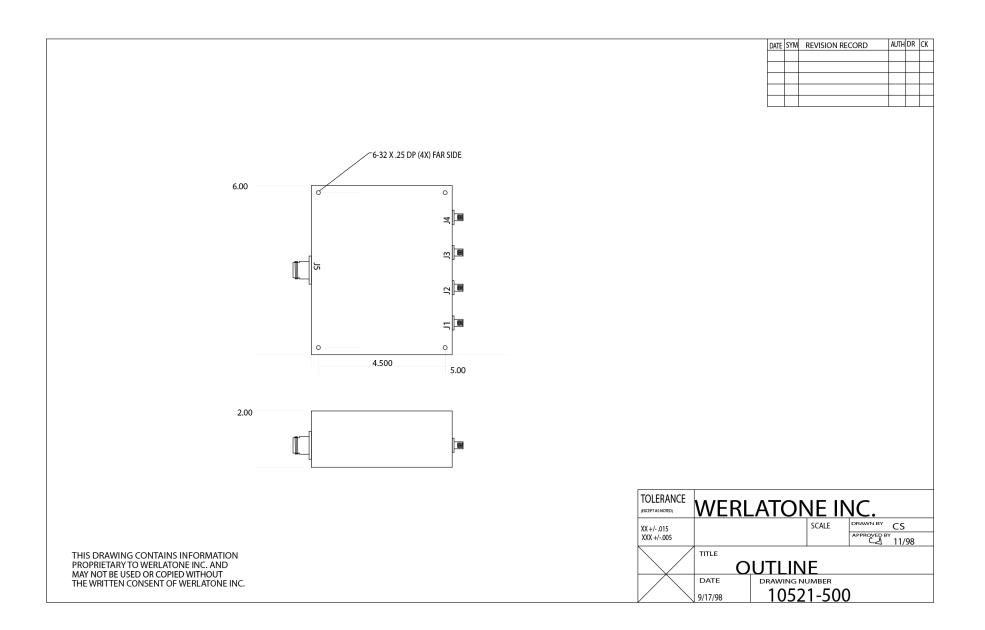

## **PRODUCT DATA SHEET** D5770 Werlatone ® Mismatch Tolerant ® High Power Broadband RF Combiners and Dividers will operate into High Load VSWR Conditions, for extended periods, without damage. With extensive experience as a supplier to military platforms worldwide Werlatone® designs its High Power Broadband Combiners, Power Dividers, and N-Way Combiners for proper operation in the most stringent operating conditions. Features: High Power Wide Bandwidths Small Size High Isolation **Custom Designs Available Electrical Specifications:** 30 - 90 MHz Frequency: Power: 20 W CW Insertion Loss: 0.3 dB Max. VSWR: 1.30:1 Max. Phase Balance: + 5° Max. Amplitude Balance: 0.2 dB Max. Isolation: 20 dB Min. Mechanical Specifications: Connectorized Type: Material: Aluminum 6061-T6 Surface Finish: Chem. Film Per MIL-DTL-5541F Type I Class 3 (Yellow Iridite) RoHS Compliant Available -55°C to +75°C Operating Temperature: -60°C to +85°C Storage Temperature: 5.0 x 6.0 x 2.0" Size: **Connector Configurations:** Model Sum Port (J5) Input/Output (J1-J4) D5770-10 N Female N Female D5770-12 N Female SMA Female D4770-13 N Female **BNC** Female D5770-102 SMA SMA When specified, Werlatone® High Power Combiners and RF Dividers will tolerate full input failures on adjacent port(s). This insures that remaining transmitter(s) may continue to operate until the amplifier system