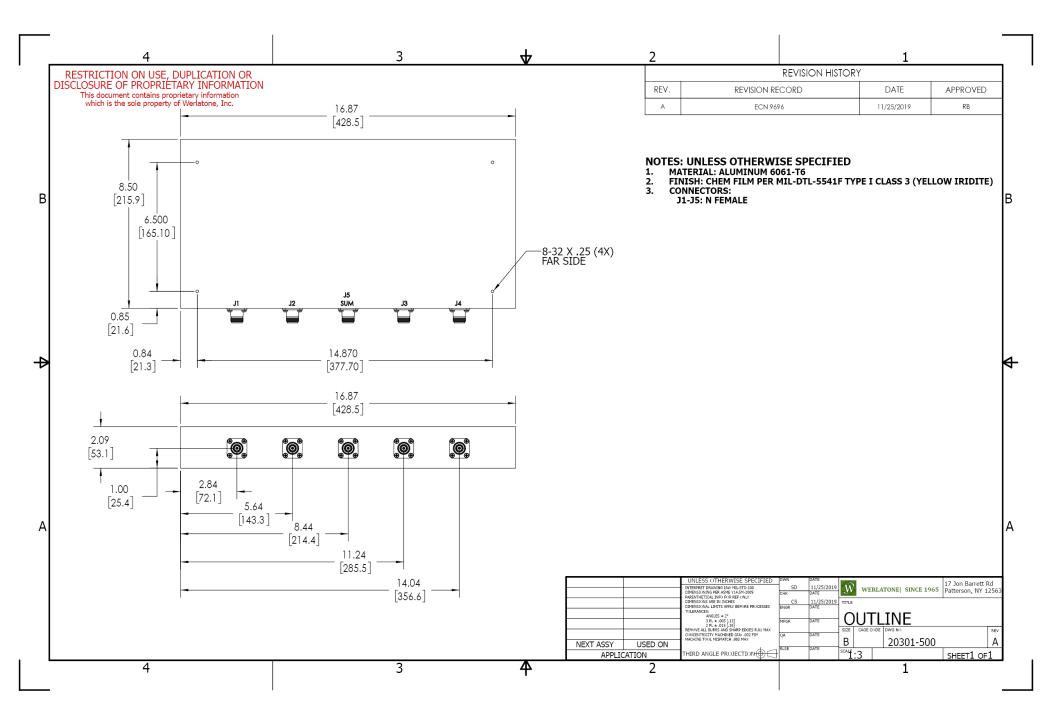

## **Mechanical Specifications:**

Type: Connectorized Material: Aluminum 6061-T6

Surface Finish: Chem. Film Per MIL-DTL-5541F Type I Class

3 (Yellow Iridite) RoHS Compliant Available

Operating Temperature: -55°C to +75°C Storage Temperature: -60°C to +85°C

Weight: 6.5 lbs.

Size: 16.87 x 8.5 x 2.09"

#### **Connector Configurations:**

Model Sum Port (J5) Input/Output (J1-J4)

D2889-10 N Female N Female D2889-20 7/16 Female SMA

When specified, Werlatone® High Power Combiners and RF Dividers will tolerate full input failures on adjacent port(s). This insures that remaining transmitter(s) may continue to operate until the amplifier system can be properly shut down for maintenance. Choose your specific connector configuration from a list of options. Additional connector configurations for our High Power RF Combiners/Dividers, Non-Coherent Combiners, and N-Way Combiners are available upon request.