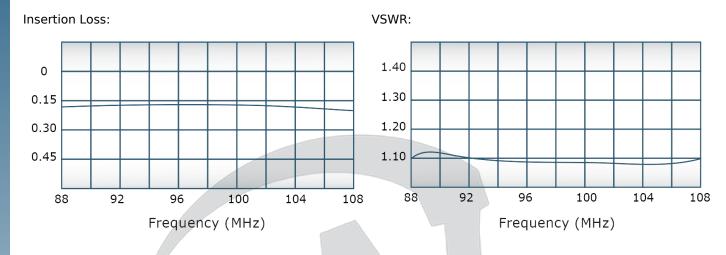

## **Electrical Specifications:**

Frequency: 88 - 108 MHz
Power: 2500 W CW
Insertion Loss: 0.3 dB Max.
VSWR: 1.30:1 Max.
Phase Balance: ± 5° Max.
Amplitude Balance: 0.2 dB Max.
Isolation: 20 dB Min.

# Performance Data (Specifications subject to change without notice):