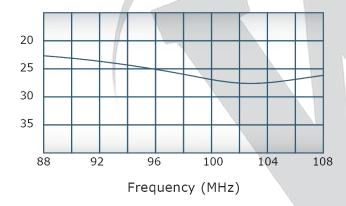

## **Electrical Specifications:**

Frequency: 88 - 108 MHz
Power: 2500 W CW
Insertion Loss: 0.3 dB Max.
VSWR: 1.30:1 Max.
Phase Balance: ± 5° Max.
Amplitude Balance: 0.2 dB Max.
Isolation: 20 dB Min.

# Performance Data (Specifications subject to change without notice):