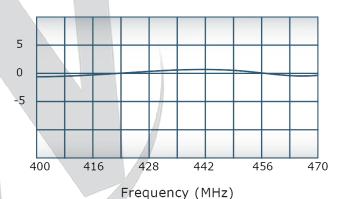

## **Electrical Specifications:**

Frequency: 400 - 470 MHz
Power: 100 W CW
Insertion Loss: 0.2 dB Max.
VSWR: 1.20:1 Max.
Phase Balance: ± 5° Max.
Amplitude Balance: 0.3 dB Max.
Isolation: No Isolation

# Performance Data (Specifications subject to change without notice):

For In-Building Applications:

### Phase Balance:

Restriction on use, duplication, or disclosure of proprietary information. This document contains proprietary information which is the sole property of Werlatone, Inc.

Restriction on use, duplication, or disclosure of proprietary information. This document contains proprietary information which is the sole property of Werlatone, Inc. Werlatone, Inc. 17 Jon Barrett Road Patterson, NY 12563 T:(845)278-2220 F:(845)278-3440 sales@werlatone.com www.werlatone.com