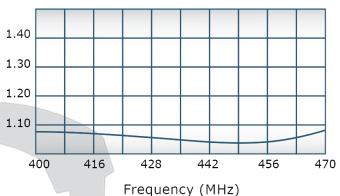

## **Electrical Specifications:**

Frequency: 400 - 470 MHz
Power: 100 W CW
Insertion Loss: 0.2 dB Max.
VSWR: 1.20:1 Max.
Phase Balance: ± 5° Max.
Amplitude Balance: 0.3 dB Max.
Isolation: No Isolation

# Performance Data (Specifications subject to change without notice):

For In-Building Applications: