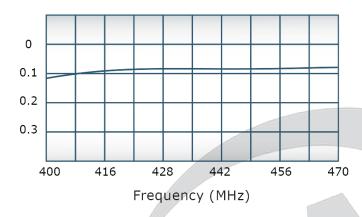

## **Electrical Specifications:**

Frequency: 400 - 470 MHz
Power: 100 W CW
Insertion Loss: 0.2 dB Max.
VSWR: 1.20:1 Max.
Phase Balance: ± 5° Max.
Amplitude Balance: 0.3 dB Max.
Isolation: No Isolation

# Performance Data (Specifications subject to change without notice):

For In-Building Applications: