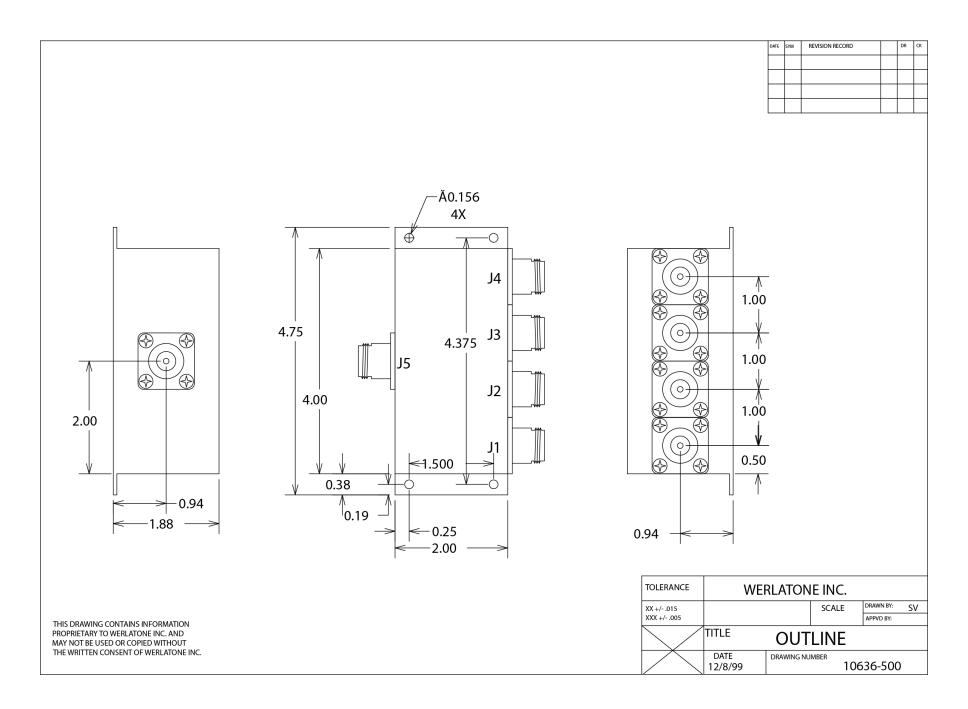

# **Mechanical Specifications:**

Type: Connectorized Aluminum 6061-T6

Surface Finish: Chem. Film Per MIL-DTL-5541F Type I Class

3 (Yellow Iridite) RoHS Compliant Available

Operating Temperature: -55°C to +75°C Storage Temperature: -60°C to +85°C

Weight: 1.0 lb.

Size: 4.75 x 2.0 x 1.88"

#### **Connector Configurations:**

Model Sum Port (J5) Input/Output (J1-J4)

D5542-10 N Female N Female

When specified, Werlatone® High Power Combiners and RF Dividers will tolerate full input failures on adjacent port(s). This insures that remaining transmitter(s) may continue to operate until the amplifier system can be properly shut down for maintenance. Choose your specific connector configuration from a list of options. Additional connector configurations for our High Power RF Combiners/Dividers, Non-Coherent Combiners, and N-Way Combiners are available upon request.