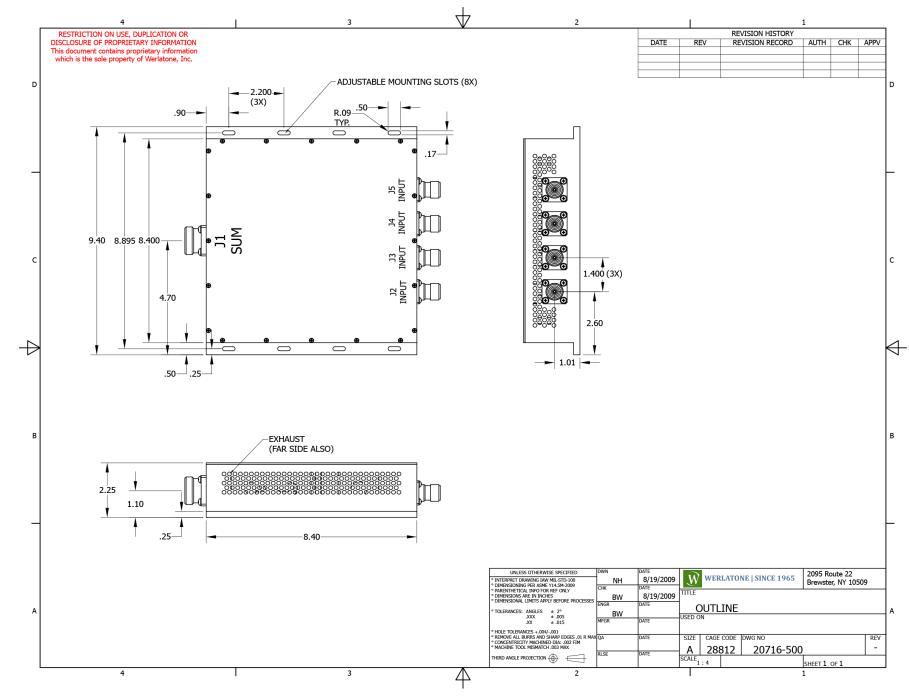

----

| Load VSWR C<br>military platfo                                                                                                                                                                                  | onditions, for extended                                                                                                                                                                                                                                                                                                  | l periods, without dat<br>t <b>one</b> ® designs its Hi     | mage. With extens<br>gh Power Broadbai | and Dividers will operate into High<br>ive experience as a supplier to<br>nd Combiners, Power Dividers, and<br>ions. |
|-----------------------------------------------------------------------------------------------------------------------------------------------------------------------------------------------------------------|--------------------------------------------------------------------------------------------------------------------------------------------------------------------------------------------------------------------------------------------------------------------------------------------------------------------------|-------------------------------------------------------------|----------------------------------------|----------------------------------------------------------------------------------------------------------------------|
| Features:                                                                                                                                                                                                       |                                                                                                                                                                                                                                                                                                                          |                                                             |                                        |                                                                                                                      |
| High Power                                                                                                                                                                                                      | Wide Bandwidths                                                                                                                                                                                                                                                                                                          | Small Size                                                  | High Isolation                         | Custom Designs Available                                                                                             |
| Electrical Sp                                                                                                                                                                                                   | ecifications:                                                                                                                                                                                                                                                                                                            |                                                             |                                        |                                                                                                                      |
| Frequency:<br>Power:<br>Insertion Loss<br>VSWR:<br>Phase Balanc<br>Amplitude Ba<br>Isolation:<br><b>Mechanical</b><br>Type:<br>Material:<br>Surface Finish<br>Operating Ter<br>Storage Temp<br>Weight:<br>Size: | 1.30:1 Ma   e: ± 5° Max.   lance: 0.2 dB Ma   18 dB Min   Specifications:   Co   Alu   c: Co   a)   b)   c:   ch   b)   c:   c:   ch   a)   ch   ch | W<br>x.<br>x.<br>x.                                         |                                        |                                                                                                                      |
| Connector C                                                                                                                                                                                                     | onfigurations:                                                                                                                                                                                                                                                                                                           |                                                             |                                        |                                                                                                                      |
| <b>Model</b><br>D8803-20<br>D8803-40<br>D8803-41                                                                                                                                                                | <b>Sum Port (J1)</b><br>7/16 Female<br>SC Female<br>SC Female                                                                                                                                                                                                                                                            | <b>Input/Output (J</b><br>N Female<br>SC Female<br>N Female | 2-J5)                                  |                                                                                                                      |

Additional connector configurations for our High Power RF Combiners/Dividers, Non-Coherent Combiners, and N-

Way Combiners are available upon request.

D8803 Rev.-