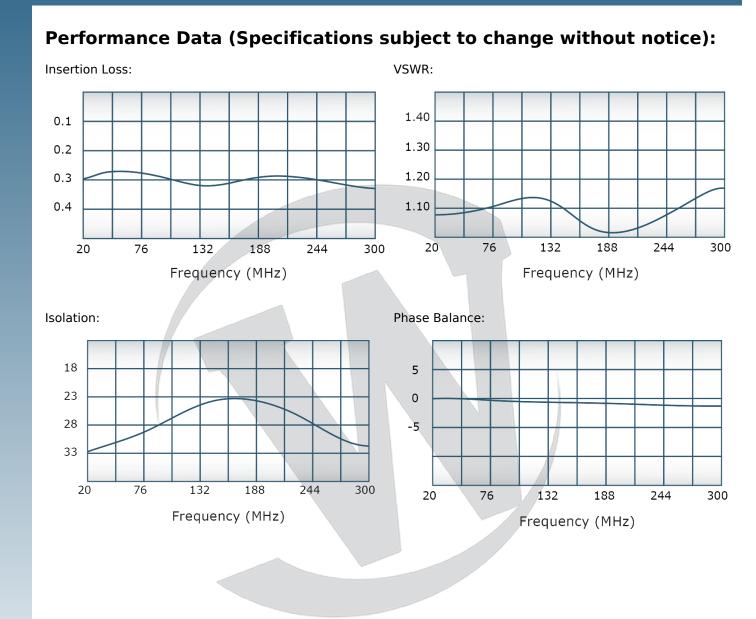

----

| Load VSWR C<br>military platfo                                                                                                                                                                                  | onditions, for extended                                                                                                                                                                                                                                                                                                  | l periods, without dat<br>t <b>one</b> ® designs its Hi     | mage. With extens<br>gh Power Broadbai | and Dividers will operate into High<br>ive experience as a supplier to<br>nd Combiners, Power Dividers, and<br>ions. |
|-----------------------------------------------------------------------------------------------------------------------------------------------------------------------------------------------------------------|--------------------------------------------------------------------------------------------------------------------------------------------------------------------------------------------------------------------------------------------------------------------------------------------------------------------------|-------------------------------------------------------------|----------------------------------------|----------------------------------------------------------------------------------------------------------------------|
| Features:                                                                                                                                                                                                       |                                                                                                                                                                                                                                                                                                                          |                                                             |                                        |                                                                                                                      |
| High Power                                                                                                                                                                                                      | Wide Bandwidths                                                                                                                                                                                                                                                                                                          | Small Size                                                  | High Isolation                         | Custom Designs Available                                                                                             |
| Electrical Sp                                                                                                                                                                                                   | ecifications:                                                                                                                                                                                                                                                                                                            |                                                             |                                        |                                                                                                                      |
| Frequency:<br>Power:<br>Insertion Loss<br>VSWR:<br>Phase Balanc<br>Amplitude Ba<br>Isolation:<br><b>Mechanical</b><br>Type:<br>Material:<br>Surface Finish<br>Operating Ter<br>Storage Temp<br>Weight:<br>Size: | 1.30:1 Ma   e: ± 5° Max.   lance: 0.2 dB Ma   18 dB Min   Specifications:   Co   Alu   c: Co   a)   b)   c:   ch   b)   c:   c:   ch   a)   ch   ch | W<br>x.<br>x.<br>x.                                         |                                        |                                                                                                                      |
| Connector C                                                                                                                                                                                                     | onfigurations:                                                                                                                                                                                                                                                                                                           |                                                             |                                        |                                                                                                                      |
| <b>Model</b><br>D8803-20<br>D8803-40<br>D8803-41                                                                                                                                                                | <b>Sum Port (J1)</b><br>7/16 Female<br>SC Female<br>SC Female                                                                                                                                                                                                                                                            | <b>Input/Output (J</b><br>N Female<br>SC Female<br>N Female | 2-J5)                                  |                                                                                                                      |