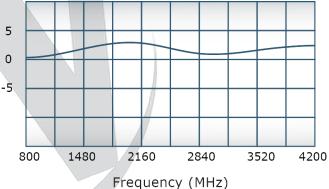

## **Electrical Specifications:**

800 - 4200 MHz Frequency:

Power: 80 W CW Insertion Loss: 1.0 dB Max. VSWR: 1.50:1 Max. Phase Balance: + 5° Max. Amplitude Balance: 0.5 dB Max.

Isolation: 15 dB Min. (800-3800 MHz) 12 dB Min. (3800-4200 MHz)

## Performance Data (Specifications subject to change without notice):

Restriction on use, duplication, or disclosure of proprietary information. This document contains proprietary information which is the sole property of Werlatone, Inc.