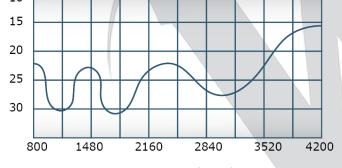

## **Electrical Specifications:**

800 - 4200 MHz Frequency:

Power: 80 W CW Insertion Loss: 1.0 dB Max. VSWR: 1.50:1 Max. Phase Balance: + 5° Max. Amplitude Balance: 0.5 dB Max.

Isolation: 15 dB Min. (800-3800 MHz) 12 dB Min. (3800-4200 MHz)

## Performance Data (Specifications subject to change without notice):

Restriction on use, duplication, or disclosure of proprietary information. This document contains proprietary information which is the sole property of Werlatone, Inc.