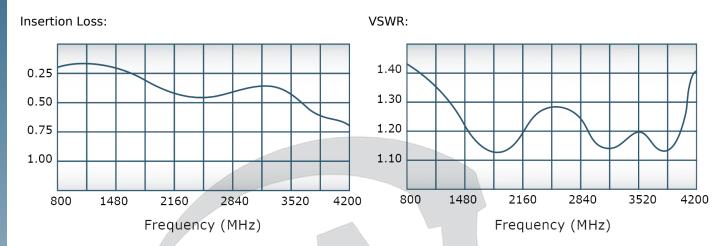

## **Electrical Specifications:**

800 - 4200 MHz Frequency:

Power: 80 W CW Insertion Loss: 1.0 dB Max. VSWR: 1.50:1 Max. Phase Balance: + 5° Max. Amplitude Balance: 0.5 dB Max.

Isolation: 15 dB Min. (800-3800 MHz) 12 dB Min. (3800-4200 MHz)

## Performance Data (Specifications subject to change without notice):

Restriction on use, duplication, or disclosure of proprietary information. This document contains proprietary information which is the sole property of Werlatone, Inc.