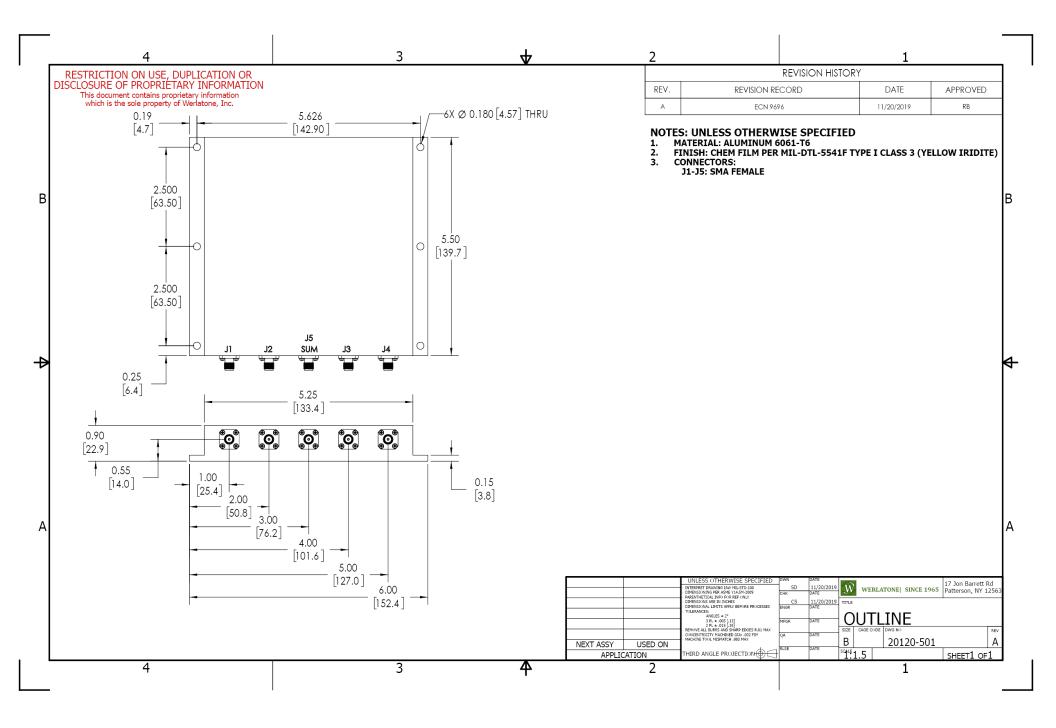

**Mechanical Specifications:** 

Connectorized Type: Material: Aluminum 6061-T6

Surface Finish: Chem. Film Per MIL-DTL-5541F Type I

Class 3 (Yellow Iridite) RoHS Compliant

Available

-55°C to +75°C Operating Temperature: -60°C + 85°C Storage Temperature:

Weight: 2.0 lbs.

Size: 6.0 x 5.5 x 0.9"

## **Connector Configurations:**

Model Sum Port (J5) Input/Output (J1-J4)

D7435-12 N Female SMA D7435-102 SMA SMA

When specified, Werlatone® High Power Combiners and RF Dividers will tolerate full input failures on adjacent port(s). This insures that remaining transmitter(s) may continue to operate until the amplifier system can be properly shut down for maintenance. Choose your specific connector configuration from a list of options. Additional connector configurations for our High Power RF Combiners/Dividers, Non-Coherent Combiners, and N-Way Combiners are available upon request.