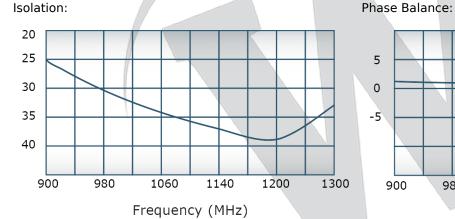

## **Electrical Specifications:**

Frequency: 900 - 1300 MHz

Power: 200 W CW
Insertion Loss: 0.4 dB Max.
VSWR: 1.30:1 Max.
Phase Balance: ± 5° Max.
Amplitude Balance: 0.2 dB Max.
Isolation: 20 dB Min.

# Performance Data (Specifications subject to change without notice):

Werlatone, Inc.All Rights Reserved

Restriction on use, duplication, or disclosure of proprietary information. This document contains proprietary information which is the sole property of Werlatone, Inc.