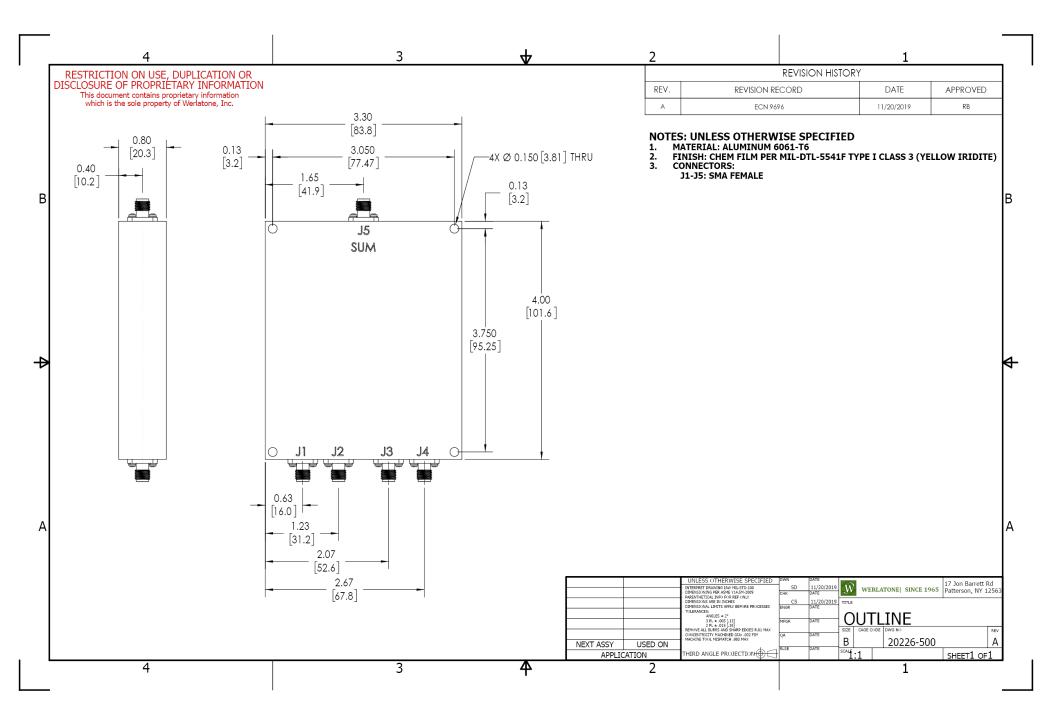

# **Mechanical Specifications:**

Type: Connectorized Material: Aluminum 6061-T6

Surface Finish: Chem. Film Per MIL-DTL-5541F Type I Class

3 (Yellow Iridite) RoHS Compliant Available

Operating Temperature: -55°C to +75°C Storage Temperature: -60°C to +85°C

Weight: 12 oz.

Size: 4.0 x 3.3 x 0.8"

### **Connector Configurations:**

Model Sum Port (J5) Input/Output (J1-J4)

D7695-12 N Female SMA D7695-102 SMA SMA

When specified, Werlatone® High Power Combiners and RF Dividers will tolerate full input failures on adjacent port(s). This insures that remaining transmitter(s) may continue to operate until the amplifier system can be properly shut down for maintenance. Choose your specific connector configuration from a list of options. Additional connector configurations for our High Power RF Combiners/Dividers, Non-Coherent Combiners, and N-Way Combiners are available upon request.