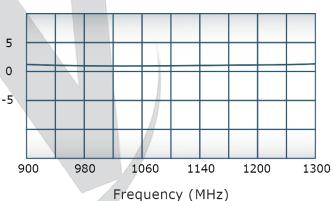

## **Electrical Specifications:**

Frequency: 900 - 1300 MHz

Power: 200 W CW
Insertion Loss: 0.4 dB Max.
VSWR: 1.30:1 Max.
Phase Balance: ± 5° Max.
Amplitude Balance: 0.2 dB Max.
Isolation: 20 dB Min.

# Performance Data (Specifications subject to change without notice):

Werlatone, Inc.All Rights Reserved

Restriction on use, duplication, or disclosure of proprietary information. This document contains proprietary information which is the sole property of Werlatone, Inc.