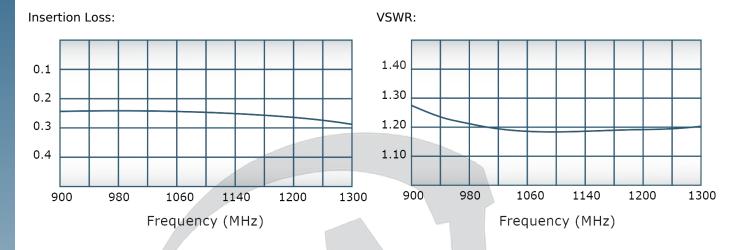

## **Electrical Specifications:**

Frequency: 900 - 1300 MHz

Power: 200 W CW
Insertion Loss: 0.4 dB Max.
VSWR: 1.30:1 Max.
Phase Balance: ± 5° Max.
Amplitude Balance: 0.2 dB Max.
Isolation: 20 dB Min.

# Performance Data (Specifications subject to change without notice):

Werlatone, Inc.All Rights Reserved

Restriction on use, duplication, or disclosure of proprietary information. This document contains proprietary information which is the sole property of Werlatone, Inc.