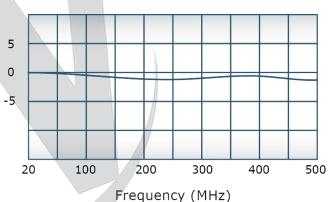

# Performance Data (Specifications subject to change without notice):

Restriction on use, duplication, or disclosure of proprietary information. This document contains proprietary information which is the sole property of Werlatone, Inc.

#### **Electrical Specifications:**

Frequency: 20 - 500 MHz
Power: 100 W CW
Insertion Loss: 0.5 dB Max.
VSWR: 1.30:1 Max.
Phase Balance: ± 5° Max.
Amplitude Balance: 0.2 dB Max.
Isolation: 20 dB Min.