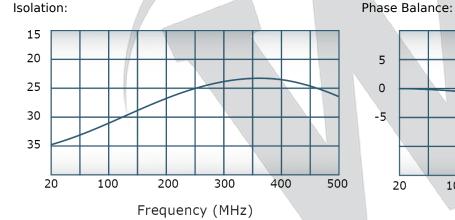

#### **Electrical Specifications:**

Frequency: 20 - 500 MHz
Power: 100 W CW
Insertion Loss: 0.5 dB Max.
VSWR: 1.30:1 Max.
Phase Balance: ± 5° Max.
Amplitude Balance: 0.2 dB Max.
Isolation: 20 dB Min.

# Performance Data (Specifications subject to change without notice):

Restriction on use, duplication, or disclosure of proprietary information. This document contains proprietary information which is the sole property of Werlatone, Inc.