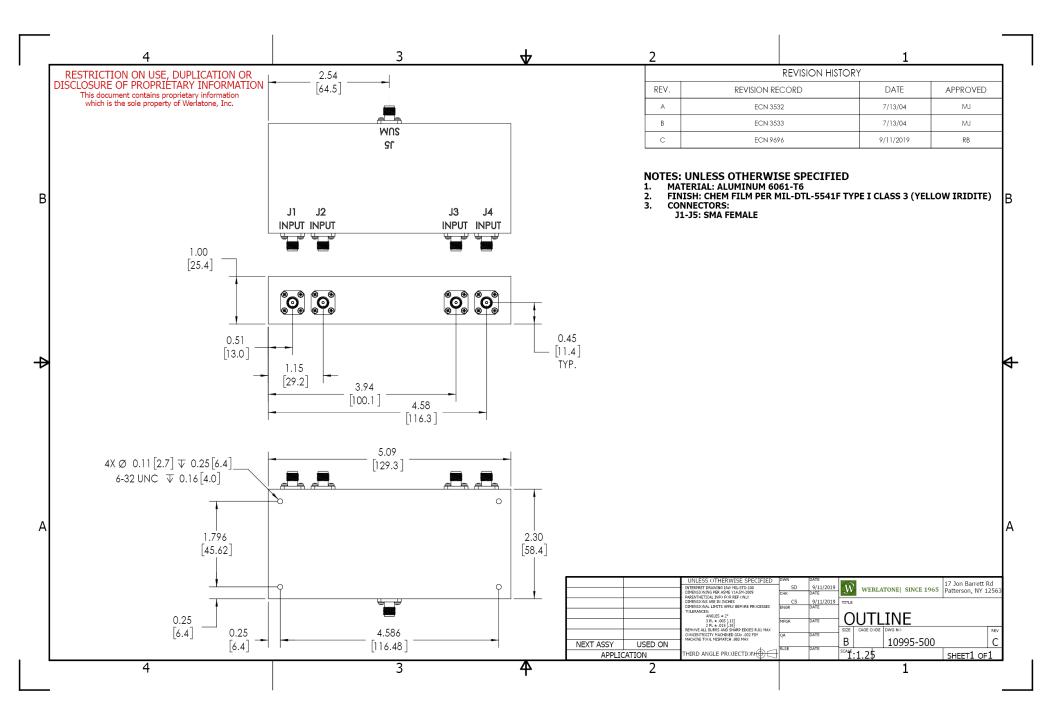

## **Mechanical Specifications:**

Type: Connectorized Material: Aluminum 6061-T6

Surface Finish: Chem. Film Per MIL-DTL-5541F Type I Class

3 (Yellow Iridite) RoHS Compliant Available

Operating Temperature:  $-55^{\circ}$ C to  $+75^{\circ}$ C Storage Temperature:  $-60^{\circ}$ C to  $+85^{\circ}$ C

Weight: 13.5 oz.

Size: 5.09 x 2.3 x 1.0"

## **Connector Configurations:**

ModelSum Port (J5)Input/Output (J1-J4)D7587-12N FemaleSMAD7587-102SMASMAD7587-102STSStainless Steel SMAStainless Steel SMA

D7587-113 BNC BNC D7587-300 TNC TNC

When specified, Werlatone® High Power Combiners and RF Dividers will tolerate full input failures on adjacent port(s). This insures that remaining transmitter(s) may continue to operate until the amplifier system can be properly shut down for maintenance. Choose your specific connector configuration from a list of options. Additional connector configurations for our High Power RF Combiners/Dividers, Non-Coherent Combiners, and N-Way Combiners are available upon request.