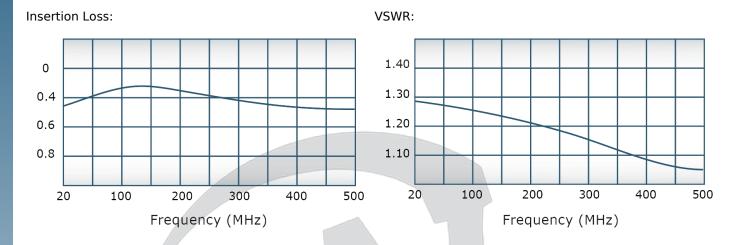

#### **Electrical Specifications:**

Frequency: 20 - 500 MHz
Power: 100 W CW
Insertion Loss: 0.5 dB Max.
VSWR: 1.30:1 Max.
Phase Balance: ± 5° Max.
Amplitude Balance: 0.2 dB Max.
Isolation: 20 dB Min.

# Performance Data (Specifications subject to change without notice):

Restriction on use, duplication, or disclosure of proprietary information. This document contains proprietary information which is the sole property of Werlatone, Inc.