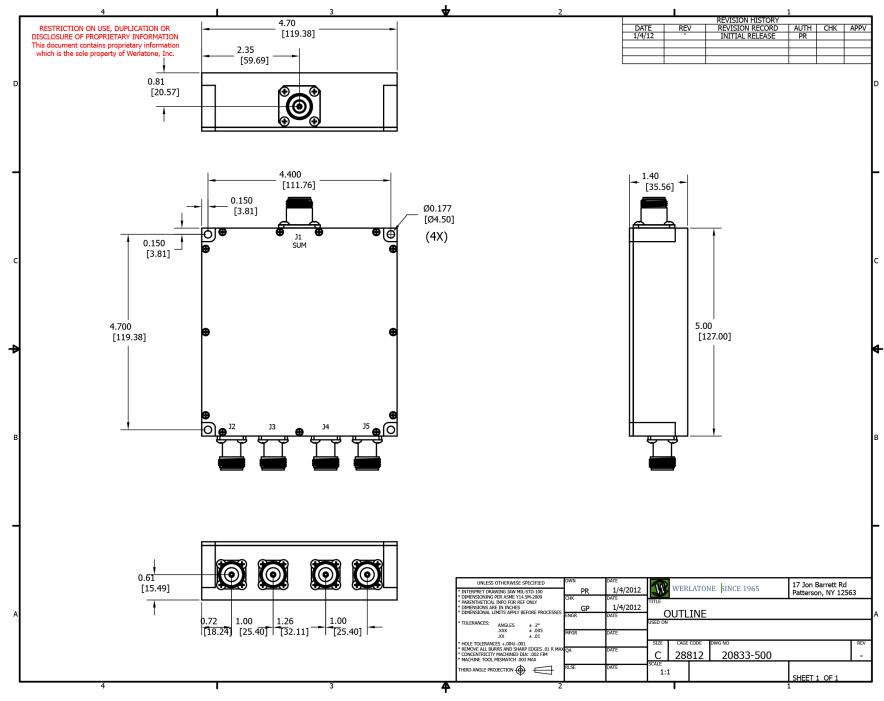

| PRODUCT DATA SHEET                                                                                               |                                                                                                                                                                    |                                                                                                                     |                                            | D9257                                                                                                                 |
|------------------------------------------------------------------------------------------------------------------|--------------------------------------------------------------------------------------------------------------------------------------------------------------------|---------------------------------------------------------------------------------------------------------------------|--------------------------------------------|-----------------------------------------------------------------------------------------------------------------------|
| Load VSWR Co<br>military platfor                                                                                 | nditions, for extended pe                                                                                                                                          | riods, without da<br><b>e</b> ® designs its H                                                                       | mage. With extensi<br>igh Power Broadbar   | and Dividers will operate into High<br>ve experience as a supplier to<br>nd Combiners, Power Dividers, and N-<br>ons. |
| Features:                                                                                                        |                                                                                                                                                                    |                                                                                                                     |                                            |                                                                                                                       |
| High Power                                                                                                       | Wide Bandwidths                                                                                                                                                    | Small Size                                                                                                          | High Isolation                             | Custom Designs Available                                                                                              |
| Electrical Sp                                                                                                    | ecifications:                                                                                                                                                      |                                                                                                                     |                                            |                                                                                                                       |
| Type:<br>Material:<br>Surface Finish<br>Operating Tem<br>Storage Temp<br>Weight:<br>Size:<br><b>Connector Co</b> | 1.35:1 Max.   ± 5° Max.   ance: 0.3 dB Max.   17 dB Min.   Specifications:   Conne   Alumi   chem   a) (Yel   operature: -55°C   2.0 lb:   4.7 x   configurations: | ectorized<br>hum 6061-T6<br>. Film Per MIL-DT<br>ow Iridite) RoHS<br>to +75°C<br>to +85°C<br>5. 5 oz<br>5.0 x 1.4'' | L-5541F Type I Clas<br>Compliant Available |                                                                                                                       |
| <b>Model</b><br>D9257-10                                                                                         | Sum Port (J1)<br>N Female                                                                                                                                          | Input/Output (J<br>N Female                                                                                         | I2-J5)                                     | -                                                                                                                     |
| D9257-10<br>D9257-12                                                                                             | N Female                                                                                                                                                           | SMA                                                                                                                 |                                            |                                                                                                                       |
| D9257-20                                                                                                         | 7/16 Female                                                                                                                                                        | N Female                                                                                                            |                                            | 7                                                                                                                     |
| D9257-22                                                                                                         | 7/16 Female                                                                                                                                                        | SMA                                                                                                                 |                                            |                                                                                                                       |
|                                                                                                                  |                                                                                                                                                                    |                                                                                                                     |                                            |                                                                                                                       |
|                                                                                                                  |                                                                                                                                                                    |                                                                                                                     |                                            |                                                                                                                       |