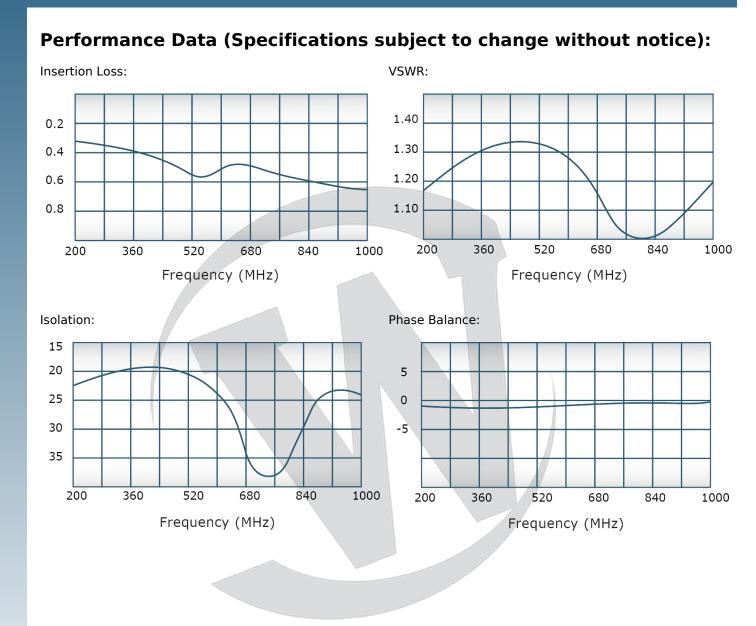

| PRODUCT DATA SHEET                                                                                               |                                                                                                                                                                    |                                                                                                                     |                                            | D9257                                                                                                                 |
|------------------------------------------------------------------------------------------------------------------|--------------------------------------------------------------------------------------------------------------------------------------------------------------------|---------------------------------------------------------------------------------------------------------------------|--------------------------------------------|-----------------------------------------------------------------------------------------------------------------------|
| Load VSWR Co<br>military platfor                                                                                 | nditions, for extended pe                                                                                                                                          | riods, without da<br><b>e</b> ® designs its H                                                                       | mage. With extensi<br>igh Power Broadbar   | and Dividers will operate into High<br>ve experience as a supplier to<br>nd Combiners, Power Dividers, and N-<br>ons. |
| Features:                                                                                                        |                                                                                                                                                                    |                                                                                                                     |                                            |                                                                                                                       |
| High Power                                                                                                       | Wide Bandwidths                                                                                                                                                    | Small Size                                                                                                          | High Isolation                             | Custom Designs Available                                                                                              |
| Electrical Sp                                                                                                    | ecifications:                                                                                                                                                      |                                                                                                                     |                                            |                                                                                                                       |
| Type:<br>Material:<br>Surface Finish<br>Operating Tem<br>Storage Temp<br>Weight:<br>Size:<br><b>Connector Co</b> | 1.35:1 Max.   ± 5° Max.   ance: 0.3 dB Max.   17 dB Min.   Specifications:   Conne   Alumi   chem   a) (Yel   operature: -55°C   2.0 lb:   4.7 x   configurations: | ectorized<br>hum 6061-T6<br>. Film Per MIL-DT<br>ow Iridite) RoHS<br>to +75°C<br>to +85°C<br>5. 5 oz<br>5.0 x 1.4'' | L-5541F Type I Clas<br>Compliant Available |                                                                                                                       |
| <b>Model</b><br>D9257-10                                                                                         | Sum Port (J1)<br>N Female                                                                                                                                          | Input/Output (J<br>N Female                                                                                         | I2-J5)                                     | -                                                                                                                     |
| D9257-10<br>D9257-12                                                                                             | N Female                                                                                                                                                           | SMA                                                                                                                 |                                            |                                                                                                                       |
| D9257-20                                                                                                         | 7/16 Female                                                                                                                                                        | N Female                                                                                                            |                                            | 7                                                                                                                     |
| D9257-22                                                                                                         | 7/16 Female                                                                                                                                                        | SMA                                                                                                                 |                                            |                                                                                                                       |
|                                                                                                                  |                                                                                                                                                                    |                                                                                                                     |                                            |                                                                                                                       |
|                                                                                                                  |                                                                                                                                                                    |                                                                                                                     |                                            |                                                                                                                       |