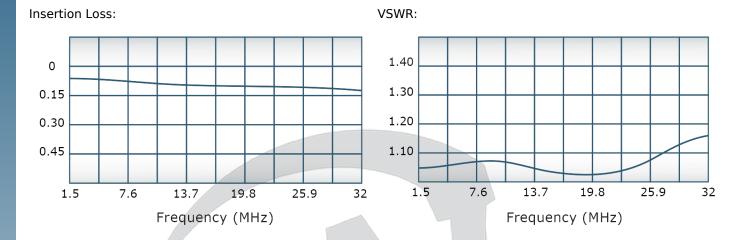

## **Electrical Specifications:**

Frequency: 1.5 - 32 MHz
Power: 20,000 W CW
Insertion Loss: 0.3 dB Max.
VSWR: 1.20:1 Max.
Phase Balance: ± 5° Max.
Amplitude Balance: 0.15 dB Max.
Isolation: 20 dB Min.

# Performance Data (Specifications subject to change without notice):