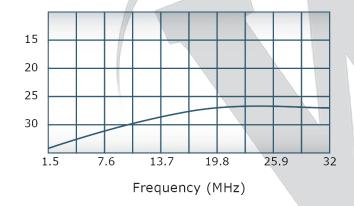

## **Electrical Specifications:**

Frequency: 1.5 - 32 MHz
Power: 20,000 W CW
Insertion Loss: 0.3 dB Max.
VSWR: 1.20:1 Max.
Phase Balance: ± 5° Max.
Amplitude Balance: 0.15 dB Max.
Isolation: 20 dB Min.

# Performance Data (Specifications subject to change without notice):

# Isolation:

Werlatone, Inc.All Rights Reserved