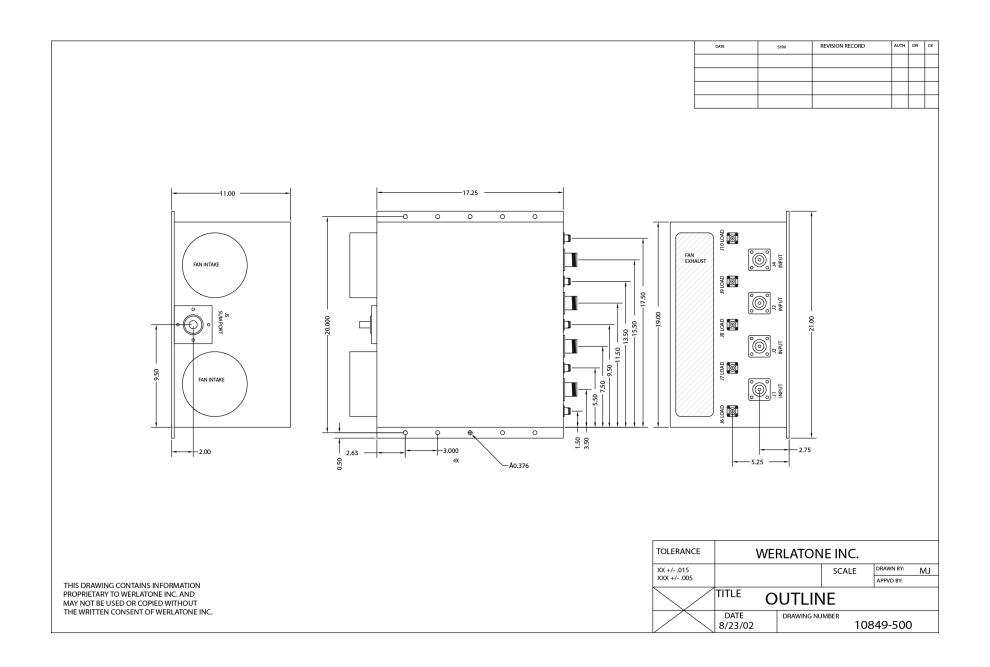

### **Mechanical Specifications:**

Type: Connectorized Aluminum 6061-T6

Surface Finish: Chem. Film Per MIL-DTL-5541F Type I Class

3 (Yellow Iridite) RoHS Compliant Available

Operating Temperature:  $-55^{\circ}$ C to  $+75^{\circ}$ C Storage Temperature:  $-60^{\circ}$ C to  $+85^{\circ}$ C

Weight: 103 lbs.

Size: 21.0 x 17.25 x 11.0"

#### **Connector Configurations:**

 Model
 J1-J4
 J5
 J6-J10

 D6774-88
 LC Female
 1 5/8" EIA
 SC Female

 D6774-809
 7/16 Female
 1 5/8" EIA
 N Female

When specified, Werlatone® High Power Combiners and RF Dividers will tolerate full input failures on adjacent port(s). This insures that remaining transmitter(s) may continue to operate until the amplifier system can be properly shut down for maintenance. Choose your specific connector configuration from a list of options. Additional connector configurations for our High Power RF Combiners/Dividers, Non-Coherent Combiners, and N-Way Combiners are available upon request.