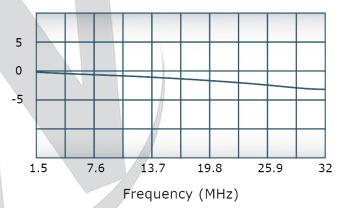

## **Electrical Specifications:**

Frequency: 1.5 - 32 MHz
Power: 20,000 W CW
Insertion Loss: 0.3 dB Max.
VSWR: 1.20:1 Max.
Phase Balance: ± 5° Max.
Amplitude Balance: 0.15 dB Max.
Isolation: 20 dB Min.

# Performance Data (Specifications subject to change without notice):

#### Phase Balance:

Restriction on use, duplication, or disclosure of proprietary information. This document contains proprietary information which is the sole property of Werlatone, Inc.

D6774 Rev.-

Restriction on use, duplication, or disclosure of proprietary information. This document contains proprietary information which is the sole property of Werlatone, Inc. Werlatone, Inc. 17 Jon Barrett Road Patterson, NY 12563 T:(845)278-2220 F:(845)278-3440 sales@werlatone.com www.werlatone.com