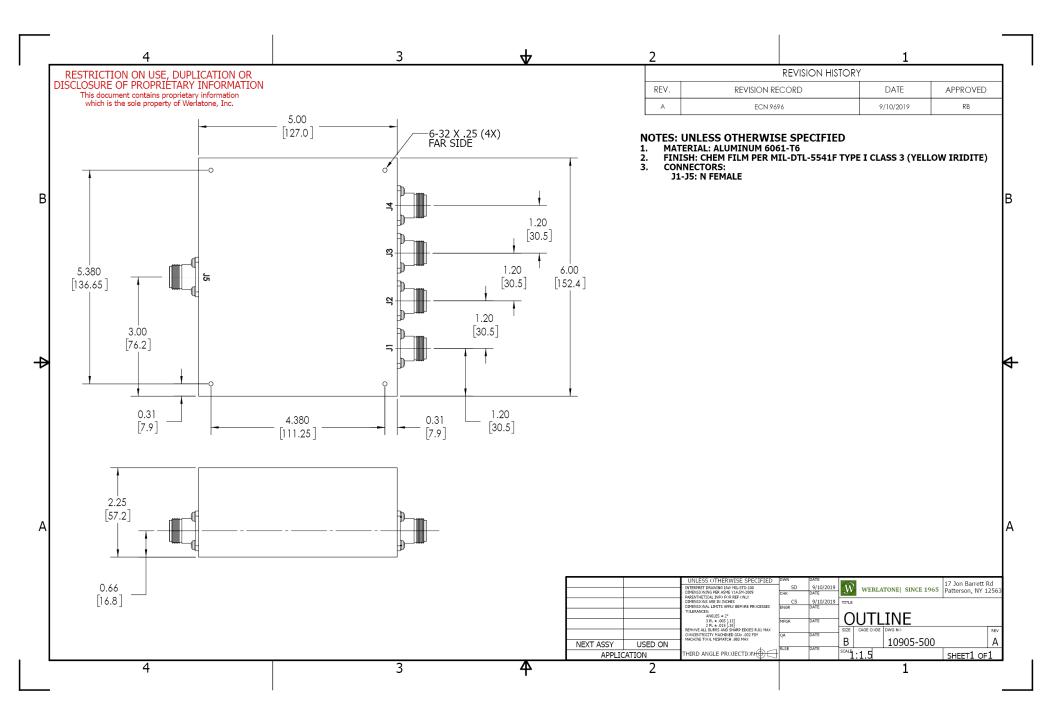

# **Mechanical Specifications:**

Type: Connectorized Material: Aluminum 6061-T6

Surface Finish: Chem. Film Per MIL-DTL-5541F Type I Class

3 (Yellow Iridite) RoHS Compliant Available

Operating Temperature:  $-55^{\circ}$ C to  $+75^{\circ}$ C Storage Temperature:  $-60^{\circ}$ C to  $+85^{\circ}$ C Size:  $6.0 \times 5.0 \times 2.25$ 

#### **Connector Configurations:**

Model Sum Port (J5) Input/Output (J1-J4)

D7044-10 N Female N Female
D7044-20 7/16 Female N Female
D7044-22 7/16 Female SMA

When specified, Werlatone® High Power Combiners and RF Dividers will tolerate full input failures on adjacent port(s). This insures that remaining transmitter(s) may continue to operate until the amplifier system can be properly shut down for maintenance. Choose your specific connector configuration from a list of options. Additional connector configurations for our High Power RF Combiners/Dividers, Non-Coherent Combiners, and N-Way Combiners are available upon request.