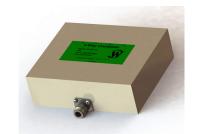

# **Mechanical Specifications:**

Type: Connectorized Material: Aluminum 6061-T6

Surface Finish: Chem. Film Per MIL-DTL-5541F Type I Class

3 (Yellow Iridite) RoHS Compliant Available

Operating Temperature:  $-55^{\circ}$ C to  $+75^{\circ}$ C Storage Temperature:  $-60^{\circ}$ C to  $+85^{\circ}$ C Size:  $6.0 \times 5.0 \times 2.25$ 