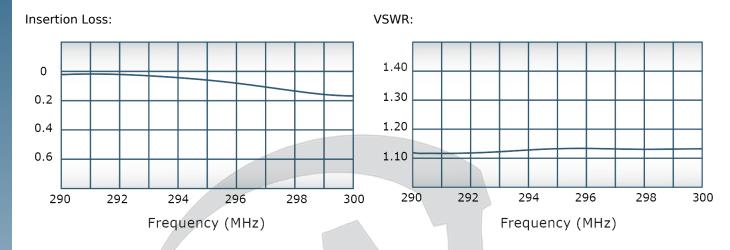

## **Electrical Specifications:**

Frequency: 290 - 300 MHz
Power: 200 W CW
Insertion Loss: 0.4 dB Max.
VSWR: 1.30:1 Max.
Phase Balance: ± 5° Max.
Amplitude Balance: 0.2 dB Max.
Isolation: 20 dB Min.

# Performance Data (Specifications subject to change without notice):