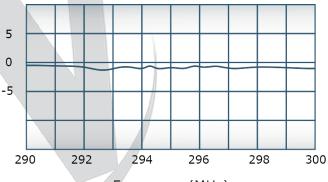

## **Electrical Specifications:**

Frequency: 290 - 300 MHz
Power: 200 W CW
Insertion Loss: 0.4 dB Max.
VSWR: 1.30:1 Max.
Phase Balance: ± 5° Max.
Amplitude Balance: 0.2 dB Max.
Isolation: 20 dB Min.

# Performance Data (Specifications subject to change without notice):

#### Phase Balance:

Frequency (MHz)

Restriction on use, duplication, or disclosure of proprietary information. This document contains proprietary information which is the sole property of Werlatone, Inc.