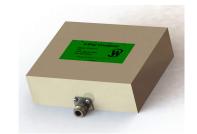

# **Mechanical Specifications:**

Type: Connectorized Material: Aluminum 6061-T6

Surface Finish: Chem. Film Per MIL-DTL-5541F Type I Class

3 (Yellow Iridite) RoHS Compliant Available

Operating Temperature:  $-55^{\circ}$ C to  $+75^{\circ}$ C Storage Temperature:  $-60^{\circ}$ C to  $+85^{\circ}$ C Size:  $6.0 \times 5.0 \times 2.25$ 