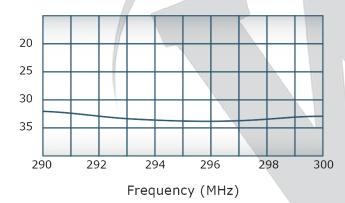

## **Electrical Specifications:**

Frequency: 290 - 300 MHz
Power: 200 W CW
Insertion Loss: 0.4 dB Max.
VSWR: 1.30:1 Max.
Phase Balance: ± 5° Max.
Amplitude Balance: 0.2 dB Max.
Isolation: 20 dB Min.

# Performance Data (Specifications subject to change without notice):