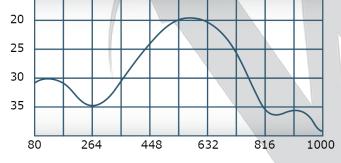

## **Electrical Specifications:**

Frequency: 80 - 1000 MHz
Power: 750 W CW
Insertion Loss: 0.6 dB Max.
VSWR: 1.35:1 Max.
Phase Balance: ± 5° Max.
Amplitude Balance: 0.3 dB Max.
Isolation: 17 dB Min.

# Performance Data (Specifications subject to change without notice):

Frequency (MHz) Frequency (MHz)

5

Restriction on use, duplication, or disclosure of proprietary information. This document contains proprietary information which is the sole property of Werlatone, Inc.