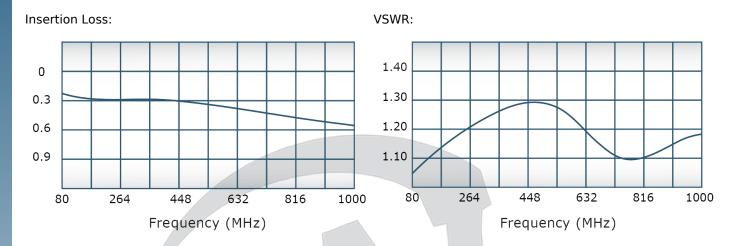

## **Electrical Specifications:**

Frequency: 80 - 1000 MHz
Power: 750 W CW
Insertion Loss: 0.6 dB Max.
VSWR: 1.35:1 Max.
Phase Balance: ± 5° Max.
Amplitude Balance: 0.3 dB Max.
Isolation: 17 dB Min.

# Performance Data (Specifications subject to change without notice):

Frequency (MHz) Frequency (MHz)

5

Restriction on use, duplication, or disclosure of proprietary information. This document contains proprietary information which is the sole property of Werlatone, Inc.