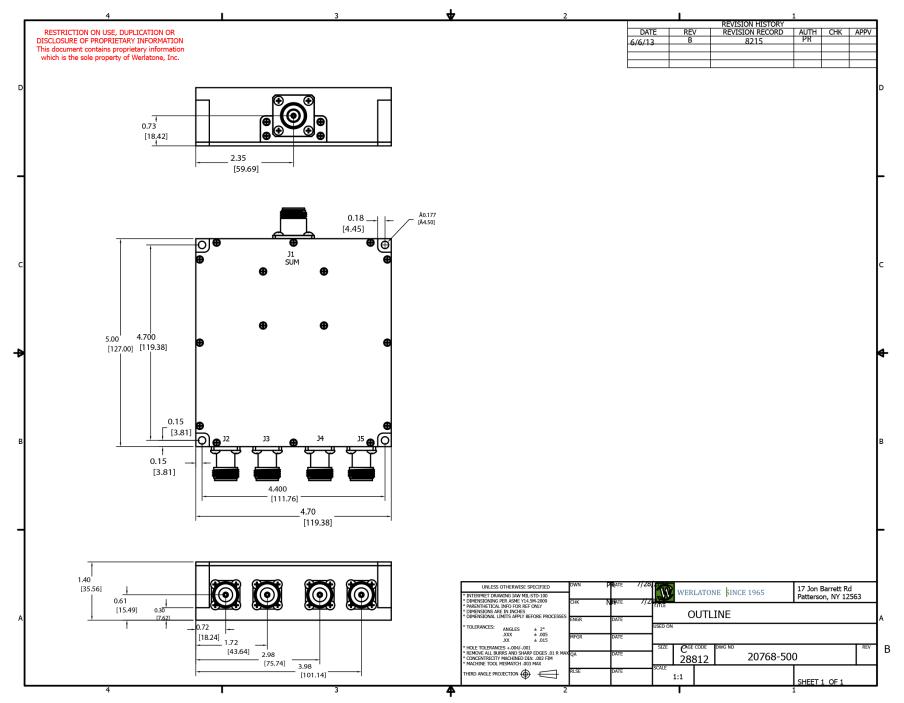

irc}$ C

Weight: 2.5 lbs.

Size: 5.0 x 4.7 x 1.4"

#### **Connector Configurations:**

Model Sum Port (J1) Input/Output (J2-J5)

D9002-10 N Female N Female D9002-12 N Female SMA

When specified, Werlatone® High Power Combiners and RF Dividers will tolerate full input failures on adjacent port(s). This insures that remaining transmitter(s) may continue to operate until the amplifier system can be properly shut down for maintenance. Choose your specific connector configuration from a list of options. Additional connector configurations for our High Power RF Combiners/Dividers, Non-Coherent Combiners, and N-Way Combiners are available upon request.





PRODUCT DATA SHEET D9002

# Performance Data (Specifications subject to change without notice):









Frequency (MHz) Frequency (MHz)

5



Restriction on use, duplication, or disclosure of proprietary information. This document contains proprietary information which is the sole property of Werlatone, Inc.

Werlatone, Inc. 17 Jon Barrett Road Patterson, NY 12563 T:(845)278-2220 F:(845)278-3440 sales@werlatone.com www.werlatone.com