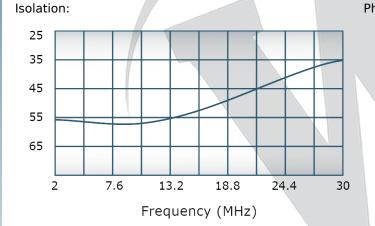

## **Electrical Specifications:**

Frequency: 2-30 MHz
Power: 4000 W CW
Insertion Loss: 0.35 dB Max.
VSWR: 1.20:1 Max.
Phase Balance: ± 5° Max.
Amplitude Balance: 0.2 dB Max.
Isolation: 20 dB Min.

# Performance Data (Specifications subject to change without notice):

Restriction on use, duplication, or disclosure of proprietary information. This document contains proprietary information which is the sole property of Werlatone, Inc.