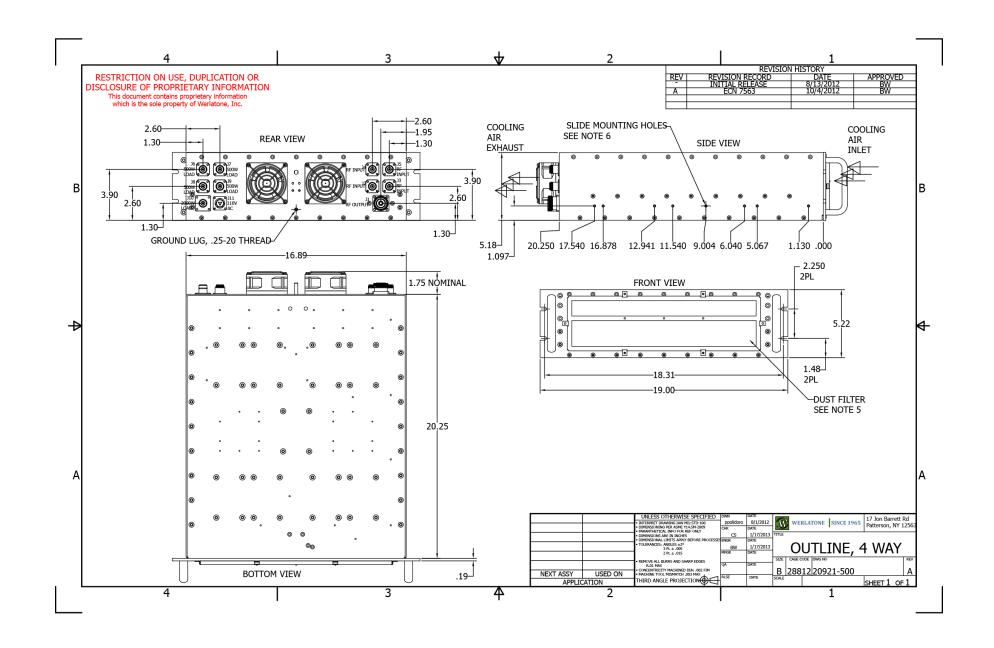

# **Mechanical Specifications:**

Type: Connectorized Aluminum 6061-T6

Surface Finish: Chem. Film Per MIL-DTL-5541F Type I Class

3 (Yellow Iridite) RoHS Compliant Available

Operating Temperature: -55°C to +75°C Storage Temperature: -60°C to +85°C

Size: 20.25 x 16.89 x 5.22"