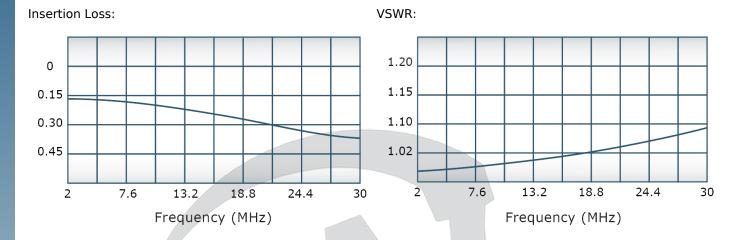

## **Electrical Specifications:**

Frequency: 2-30 MHz
Power: 4000 W CW
Insertion Loss: 0.35 dB Max.
VSWR: 1.20:1 Max.
Phase Balance: ± 5° Max.
Amplitude Balance: 0.2 dB Max.
Isolation: 20 dB Min.

# Performance Data (Specifications subject to change without notice):

Restriction on use, duplication, or disclosure of proprietary information. This document contains proprietary information which is the sole property of Werlatone, Inc.