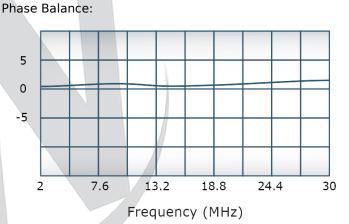

## **Electrical Specifications:**

Frequency: 2-30 MHz
Power: 4000 W CW
Insertion Loss: 0.35 dB Max.
VSWR: 1.20:1 Max.
Phase Balance: ± 5° Max.
Amplitude Balance: 0.2 dB Max.
Isolation: 20 dB Min.

# Performance Data (Specifications subject to change without notice):

Restriction on use, duplication, or disclosure of proprietary information. This document contains proprietary information which is the sole property of Werlatone, Inc.