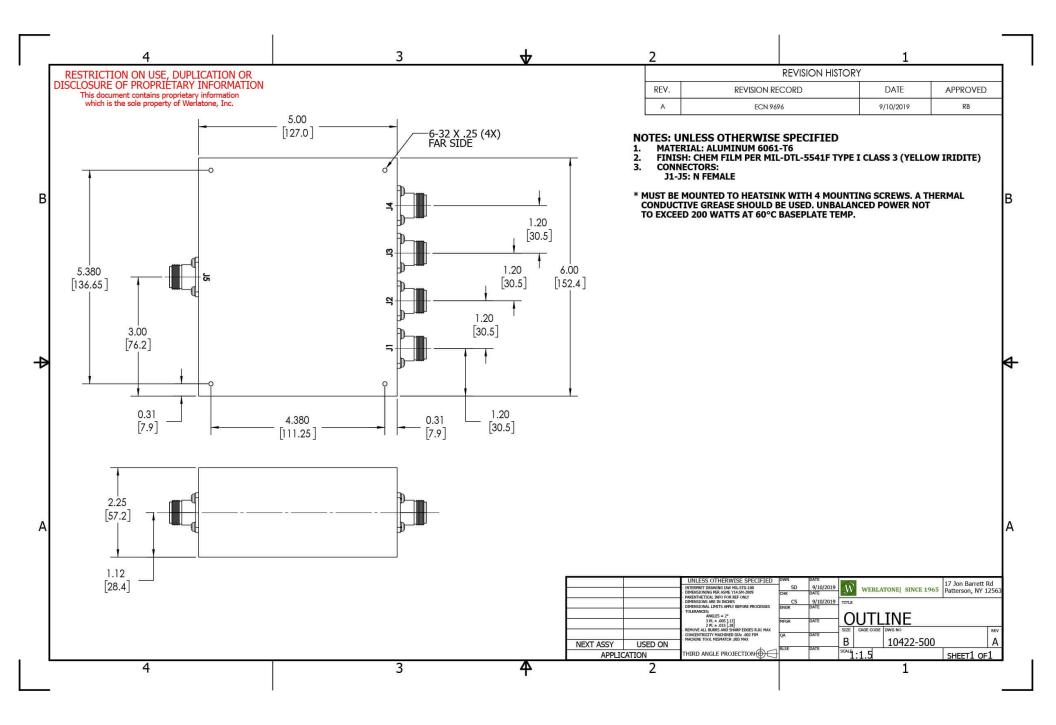

## **Mechanical Specifications:**

Type: Connectorized Material: Aluminum 6061-T6

Surface Finish: Chem. Film Per MIL-DTL-5541F Type I Class

3 (Yellow Iridite) RoHS Compliant Available

Operating Temperature:  $-55^{\circ}$ C to  $+75^{\circ}$ C Storage Temperature:  $-60^{\circ}$ C to  $+85^{\circ}$ C

Weight: 3.0 lbs.

Size: 6.0 x 5.0 x 2.25"

#### **Connector Configurations:**

Model Sum Port (J5) Input/Output (J1-J4)

D4047-10 N Female N Female D4047-20 7/16 Female N Female

When specified, Werlatone® High Power Combiners and RF Dividers will tolerate full input failures on adjacent port(s). This insures that remaining transmitter(s) may continue to operate until the amplifier system can be properly shut down for maintenance. Choose your specific connector configuration from a list of options. Additional connector configurations for our High Power RF Combiners/Dividers, Non-Coherent Combiners, and N-Way Combiners are available upon request.