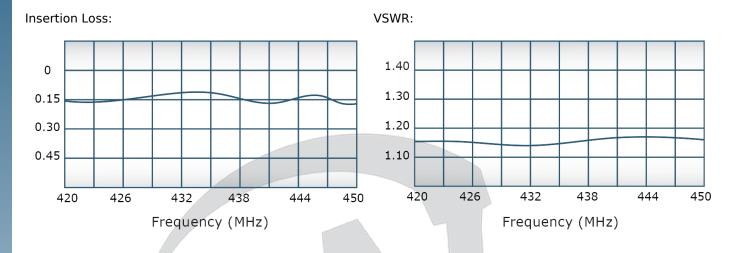

#### **Electrical Specifications:**

Frequency: 420 - 450 MHz
Power: 2000 W CW
Insertion Loss: 0.3 dB Max.
VSWR: 1.35:1 Max.
Phase Balance: ± 4° Max.
Amplitude Balance: 0.2 dB Max.
Isolation: 20 dB Min.

# Performance Data (Specifications subject to change without notice):

Phase Balance:

Restriction on use, duplication, or disclosure of proprietary information. This document contains proprietary information which is the sole property of Werlatone, Inc.