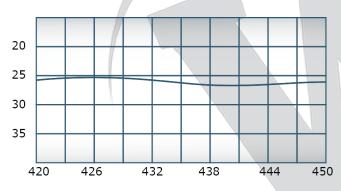

#### **Electrical Specifications:**

Frequency: 420 - 450 MHz
Power: 2000 W CW
Insertion Loss: 0.3 dB Max.
VSWR: 1.35:1 Max.
Phase Balance: ± 4° Max.
Amplitude Balance: 0.2 dB Max.
Isolation: 20 dB Min.

Werlatone, Inc. 17 Jon Barrett Road Patterson, NY 12563 T:(845)278-2220 F:(845)278-3440 sales@werlatone.com www.werlatone.com

Isolation:

Restriction on use, duplication, or disclosure of proprietary information. This document contains proprietary information which is the sole property of Werlatone, Inc.