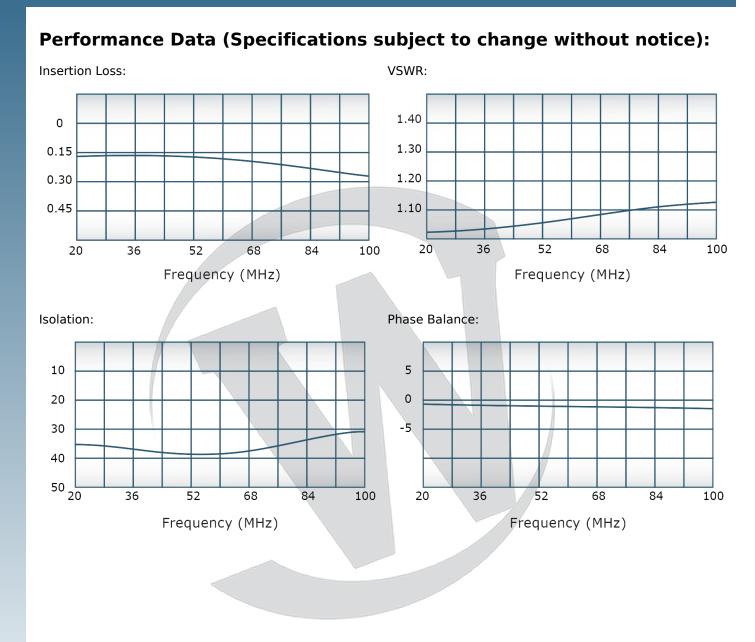

| PRODUCT | DATA SHEET D9923                                                                                                                                                                                                                                                                                                                                                                                                                                                                           |
|---------|--------------------------------------------------------------------------------------------------------------------------------------------------------------------------------------------------------------------------------------------------------------------------------------------------------------------------------------------------------------------------------------------------------------------------------------------------------------------------------------------|
|         | <b>Werlatone Mismatch Tolerant</b> High Power Broadband RF Combiners and Dividers will operate into High<br>Load VSWR Conditions, for extended periods, without damage. With extensive experience as a supplier to<br>military platforms worldwide <b>Werlatone</b> designs its High Power Broadband Combiners, Power Dividers, and N-<br>Way Combiners for proper operation in the most stringent operating conditions.                                                                   |
|         | Features:                                                                                                                                                                                                                                                                                                                                                                                                                                                                                  |
|         | High Power Wide Bandwidths Small Size High Isolation Custom Designs Available                                                                                                                                                                                                                                                                                                                                                                                                              |
|         | Electrical Specifications:                                                                                                                                                                                                                                                                                                                                                                                                                                                                 |
|         | Frequency:20 - 100 MHzPower:3000 W CWInsertion Loss:0.3 dB Max.VSWR:1.25:1 Max.Phase Balance: $\pm 5^{\circ}$ Max.Amplitude Balance:0.2 dB Max.Isolation:20 dB Min.Mechanical Specifications:Type:ConnectorizedMaterial:Aluminum 6061-T6Surface Finish:Chem. Film Per MIL-DTL-5541F Type I Class<br>3 (Yellow Iridite) RoHS Compliant AvailableOperating Temperature:-55°C to +75°CStorage Temperature:-60°C to +85°CWeight:14 lbs. 8 oz.Size:13.0 x 11.0 x 3.7"Connector Configurations:  |
|         | ModelSum Port (J5)Input/Output (J1-J4)D9923-207/16 FemaleN FemaleD9923-41SC FemaleN Female                                                                                                                                                                                                                                                                                                                                                                                                 |
|         | When specified, Werlatone® High Power Combiners and RF Dividers will tolerate full input failures on adjacent port(s). This insures that remaining transmitter(s) may continue to operate until the amplifier system can be properly shut down for maintenance. Choose your specific connector configuration from a list of options. Additional connector configurations for our High Power RF Combiners/Dividers, Non-Coherent Combiners, and N-Way Combiners are available upon request. |