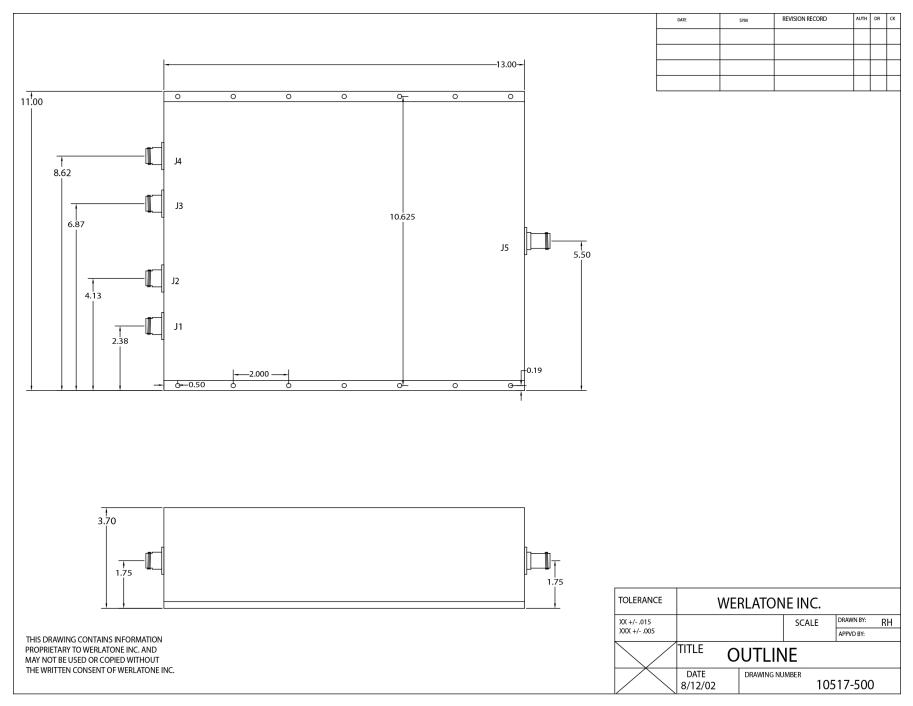

| PRODUCT | DATA SHEET D9923                                                                                                                                                                                                                                                                                                                                                                                                                                                                           |
|---------|--------------------------------------------------------------------------------------------------------------------------------------------------------------------------------------------------------------------------------------------------------------------------------------------------------------------------------------------------------------------------------------------------------------------------------------------------------------------------------------------|
|         | <b>Werlatone Mismatch Tolerant</b> High Power Broadband RF Combiners and Dividers will operate into High<br>Load VSWR Conditions, for extended periods, without damage. With extensive experience as a supplier to<br>military platforms worldwide <b>Werlatone</b> designs its High Power Broadband Combiners, Power Dividers, and N-<br>Way Combiners for proper operation in the most stringent operating conditions.                                                                   |
|         | Features:                                                                                                                                                                                                                                                                                                                                                                                                                                                                                  |
|         | High Power Wide Bandwidths Small Size High Isolation Custom Designs Available                                                                                                                                                                                                                                                                                                                                                                                                              |
|         | Electrical Specifications:                                                                                                                                                                                                                                                                                                                                                                                                                                                                 |
|         | Frequency:20 - 100 MHzPower:3000 W CWInsertion Loss:0.3 dB Max.VSWR:1.25:1 Max.Phase Balance: $\pm 5^{\circ}$ Max.Amplitude Balance:0.2 dB Max.Isolation:20 dB Min.Mechanical Specifications:Type:ConnectorizedMaterial:Aluminum 6061-T6Surface Finish:Chem. Film Per MIL-DTL-5541F Type I Class<br>3 (Yellow Iridite) RoHS Compliant AvailableOperating Temperature:-55°C to +75°CStorage Temperature:-60°C to +85°CWeight:14 lbs. 8 oz.Size:13.0 x 11.0 x 3.7"Connector Configurations:  |
|         | ModelSum Port (J5)Input/Output (J1-J4)D9923-207/16 FemaleN FemaleD9923-41SC FemaleN Female                                                                                                                                                                                                                                                                                                                                                                                                 |
|         | When specified, Werlatone® High Power Combiners and RF Dividers will tolerate full input failures on adjacent port(s). This insures that remaining transmitter(s) may continue to operate until the amplifier system can be properly shut down for maintenance. Choose your specific connector configuration from a list of options. Additional connector configurations for our High Power RF Combiners/Dividers, Non-Coherent Combiners, and N-Way Combiners are available upon request. |