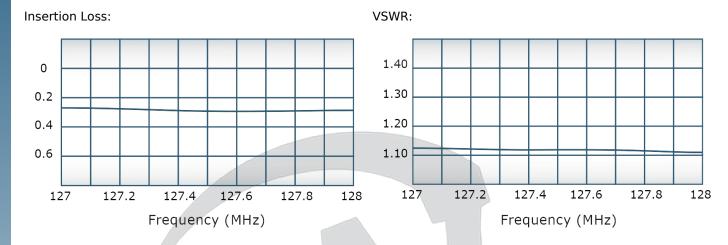

## **Electrical Specifications:**

Frequency: 127 - 128 MHz
Power: 500 W CW
Insertion Loss: 0.4 dB Max.
VSWR: 1.25:1 Max.
Phase Balance: ± 5° Max.
Amplitude Balance: 0.3 dB Max.
Isolation: 20 dB Min.

# Performance Data (Specifications subject to change without notice):