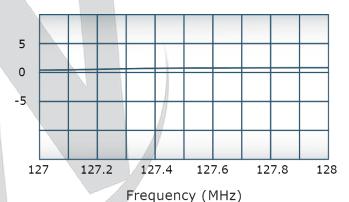

## **Electrical Specifications:**

Frequency: 127 - 128 MHz
Power: 500 W CW
Insertion Loss: 0.4 dB Max.
VSWR: 1.25:1 Max.
Phase Balance: ± 5° Max.
Amplitude Balance: 0.3 dB Max.
Isolation: 20 dB Min.

# Performance Data (Specifications subject to change without notice):

### Phase Balance:

Restriction on use, duplication, or disclosure of proprietary information. This document contains proprietary information which is the sole property of Werlatone, Inc.

Restriction on use, duplication, or disclosure of proprietary information. This document contains proprietary information which is the sole property of Werlatone, Inc.