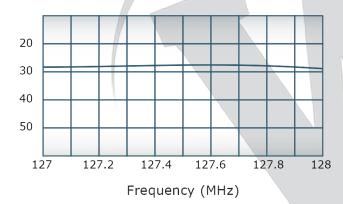

## **Electrical Specifications:**

Frequency: 127 - 128 MHz
Power: 500 W CW
Insertion Loss: 0.4 dB Max.
VSWR: 1.25:1 Max.
Phase Balance: ± 5° Max.
Amplitude Balance: 0.3 dB Max.
Isolation: 20 dB Min.

# Performance Data (Specifications subject to change without notice):