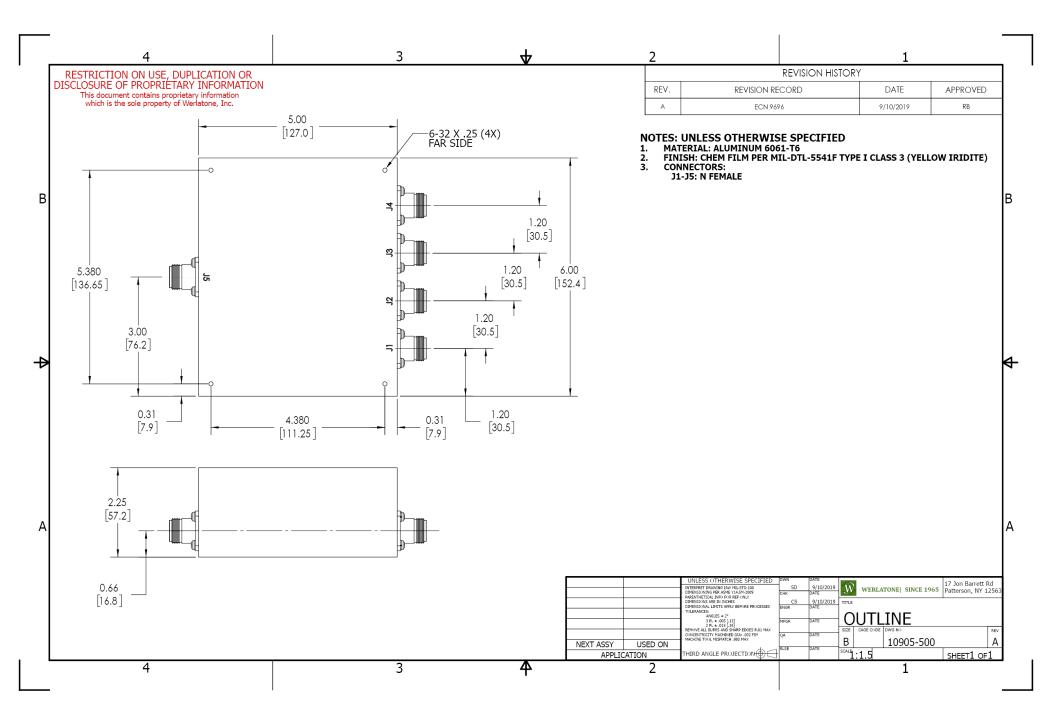

## **Mechanical Specifications:**

Type: Connectorized Material: Aluminum 6061-T6

Surface Finish: Chem. Film Per MIL-DTL-5541F Type I Class

3 (Yellow Iridite) RoHS Compliant Available

Operating Temperature: -55°C to +75°C
Storage Temperature: -60°C to +85°C
Design: Non-Magnetic Design
Size: 5.0 x 6.0 x 2.25"

#### **Connector Configurations:**

Model Sum Port (J5) Input/Output (J1-J4)

 D9913-10
 N Female
 N Female

 D9913-20
 7/16 Female
 N Female

 D9913-22
 7/16 Female
 SMA

When specified, Werlatone® High Power Combiners and RF Dividers will tolerate full input failures on adjacent port(s). This insures that remaining transmitter(s) may continue to operate until the amplifier system can be properly shut down for maintenance. Choose your specific connector configuration from a list of options. Additional connector configurations for our High Power RF Combiners/Dividers, Non-Coherent Combiners, and N-Way Combiners are available upon request.