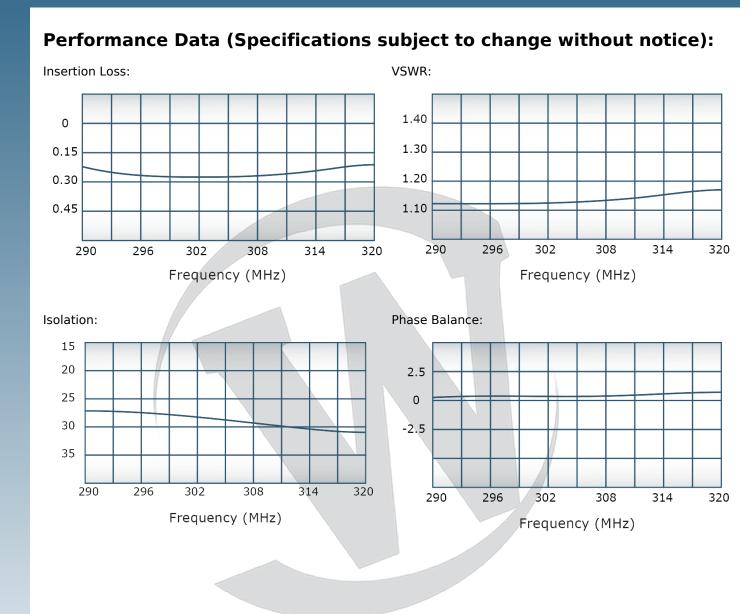

**PRODUCT DATA SHEET** D10363 Werlatone ® Mismatch Tolerant ® High Power Broadband RF Combiners and Dividers will operate into High Load VSWR Conditions, for extended periods, without damage. With extensive experience as a supplier to military platforms worldwide Werlatone® designs its High Power Broadband Combiners, Power Dividers, and N-Way Combiners for proper operation in the most stringent operating conditions. Features: High Power Wide Bandwidths Small Size High Isolation **Custom Designs Available Electrical Specifications:** 290 - 320 MHz Frequency: Power: 400 W CW Insertion Loss: 0.3 dB Max. VSWR: 1.20:1 Max. Phase Balance: + 5° Max. Amplitude Balance: 0.2 dB Max. Isolation: 25 dB Min. Mechanical Specifications: Connectorized Type: Aluminum 6061-T6 Material: Surface Finish: Chem. Film Per MIL-DTL-5541F Type I Class 3 (Yellow Iridite) RoHS Compliant Available -55°C to +75°C Operating Temperature: -60°C to +85°C Storage Temperature: 5.75 lbs. Weight: 7.0 x 7.5 x 2.25" Size: **Connector Configurations:** Sum Port (J5) Input/Output (J1-J4) Model D10363-10 N Female N Female D10363-41 SC Female N Female When specified, Werlatone® High Power Combiners and RF Dividers will tolerate full input failures on adjacent port(s). This insures that remaining transmitter(s) may continue to operate until the amplifier system can be properly shut down for maintenance. Choose your specific connector configuration from a list of options. Additional connector configurations for our High Power RF Combiners/Dividers, Non-Coherent Combiners, and N-