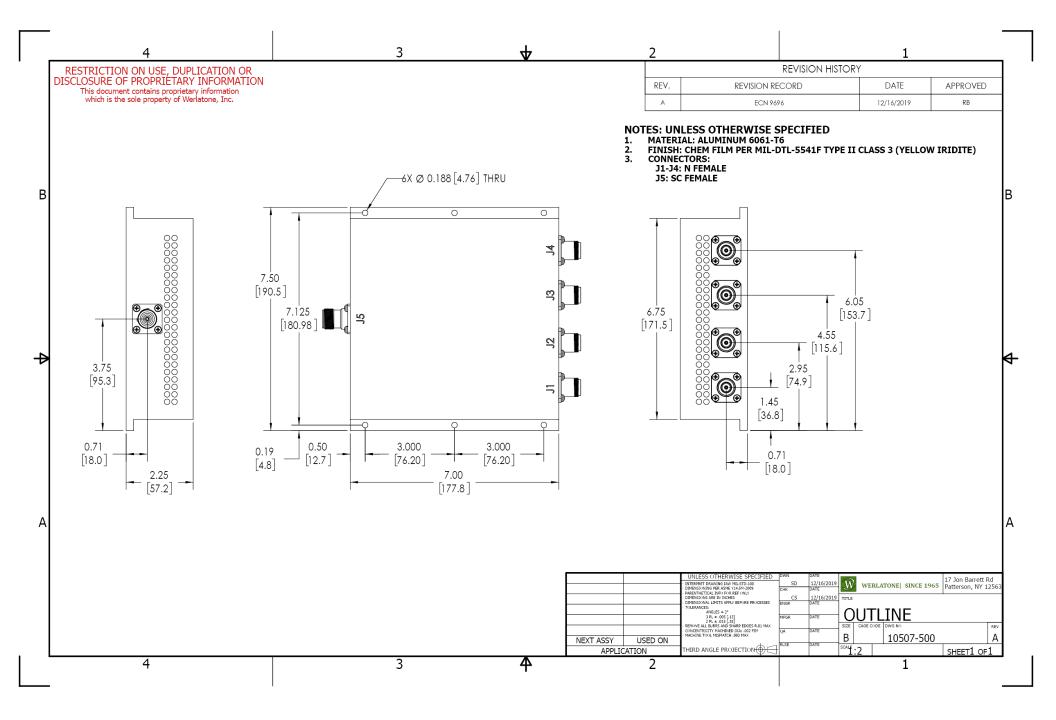

**PRODUCT DATA SHEET** D10363 Werlatone ® Mismatch Tolerant ® High Power Broadband RF Combiners and Dividers will operate into High Load VSWR Conditions, for extended periods, without damage. With extensive experience as a supplier to military platforms worldwide Werlatone® designs its High Power Broadband Combiners, Power Dividers, and N-Way Combiners for proper operation in the most stringent operating conditions. Features: High Power Wide Bandwidths Small Size High Isolation **Custom Designs Available Electrical Specifications:** 290 - 320 MHz Frequency: Power: 400 W CW Insertion Loss: 0.3 dB Max. VSWR: 1.20:1 Max. Phase Balance: + 5° Max. Amplitude Balance: 0.2 dB Max. Isolation: 25 dB Min. Mechanical Specifications: Connectorized Type: Aluminum 6061-T6 Material: Surface Finish: Chem. Film Per MIL-DTL-5541F Type I Class 3 (Yellow Iridite) RoHS Compliant Available -55°C to +75°C Operating Temperature: -60°C to +85°C Storage Temperature: 5.75 lbs. Weight: 7.0 x 7.5 x 2.25" Size: **Connector Configurations:** Sum Port (J5) Input/Output (J1-J4) Model D10363-10 N Female N Female D10363-41 SC Female N Female When specified, Werlatone® High Power Combiners and RF Dividers will tolerate full input failures on adjacent port(s). This insures that remaining transmitter(s) may continue to operate until the amplifier system can be properly shut down for maintenance. Choose your specific connector configuration from a list of options. Additional connector configurations for our High Power RF Combiners/Dividers, Non-Coherent Combiners, and N-