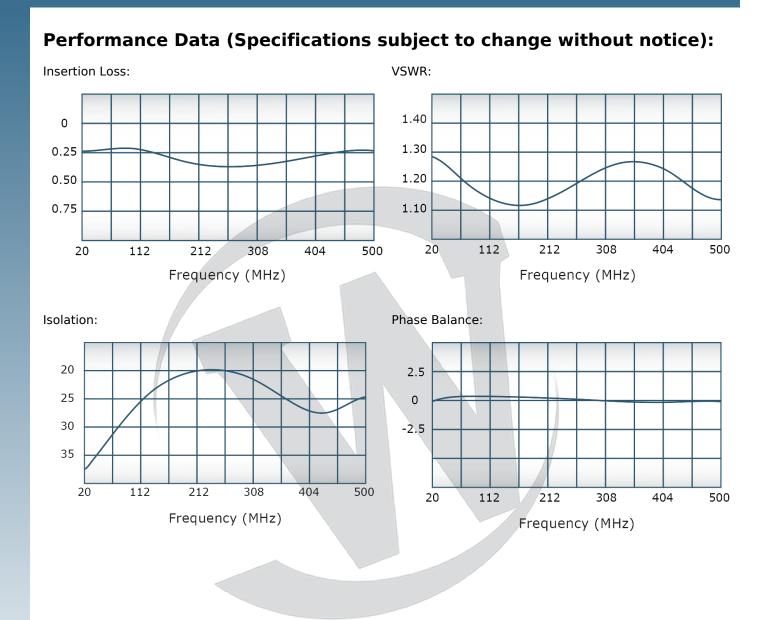

**Combiners In-Phase Connectorized** 

PRODUCT DATA SHEET

D10348

| PRODUCT DATA SHEET                                                                                                                                                                                                                                                                                     |                                                                                                                                         |                                                                                                    |                                             | D10348                                                                                                                |  |
|--------------------------------------------------------------------------------------------------------------------------------------------------------------------------------------------------------------------------------------------------------------------------------------------------------|-----------------------------------------------------------------------------------------------------------------------------------------|----------------------------------------------------------------------------------------------------|---------------------------------------------|-----------------------------------------------------------------------------------------------------------------------|--|
| Load VSWR Cor<br>military platforr                                                                                                                                                                                                                                                                     | nditions, for extended p                                                                                                                | eriods, without da<br><b>ne</b> ® designs its H                                                    | amage. With extensi<br>ligh Power Broadban  | and Dividers will operate into High<br>ve experience as a supplier to<br>nd Combiners, Power Dividers, and N-<br>ons. |  |
| Features:                                                                                                                                                                                                                                                                                              |                                                                                                                                         |                                                                                                    |                                             |                                                                                                                       |  |
| High Power                                                                                                                                                                                                                                                                                             | Wide Bandwidths                                                                                                                         | Small Size                                                                                         | High Isolation                              | Custom Designs Available                                                                                              |  |
| Electrical Spe                                                                                                                                                                                                                                                                                         | Electrical Specifications:                                                                                                              |                                                                                                    |                                             |                                                                                                                       |  |
| Frequency:<br>Power:<br>Insertion Loss:<br>VSWR:<br>Phase Balance:<br>Amplitude Bala<br>Isolation:<br><b>Mechanical Sp</b><br>Type:<br>Material:<br>Surface Finish:<br>Operating Tempe<br>Weight:<br>Size:<br><b>Connector Col</b><br><b>Model</b><br>D10348-10<br>D10348-13<br>D10348-20<br>D10348-41 | nce: 0.3 dB Max.<br>18 dB Min.<br>Decifications:<br>Conr<br>Alum<br>Cher<br>3 (Ye<br>perature: -55°C<br>rature: -60°C<br>5 lbs<br>7.5 x | ectorized<br>inum 6061-T6<br>n. Film Per MIL-DT<br>ellow Iridite) RoHS<br>C to +75°C<br>C to +85°C | L-5541F Type I Class<br>Compliant Available |                                                                                                                       |  |