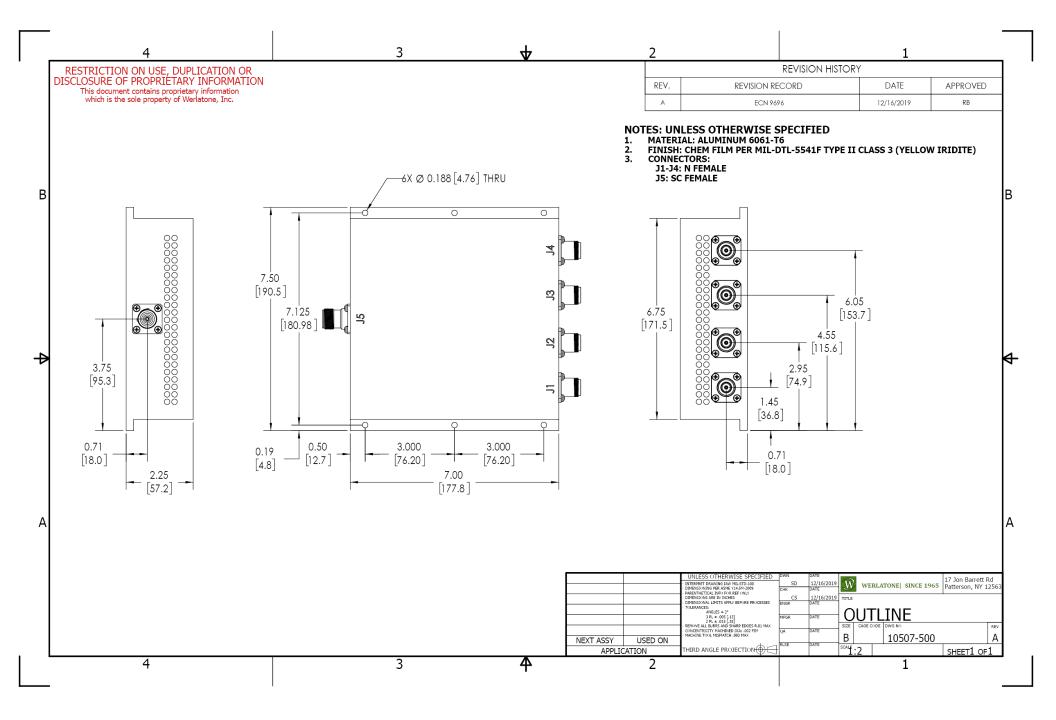

**Combiners In-Phase Connectorized** 

PRODUCT DATA SHEET

D10348

| PRODUCT DATA SHEET                                                                                                                                                                                                                                                                                     |                                                                                                                                         |                                                                                                    |                                             | D10348                                                                                                                |  |
|--------------------------------------------------------------------------------------------------------------------------------------------------------------------------------------------------------------------------------------------------------------------------------------------------------|-----------------------------------------------------------------------------------------------------------------------------------------|----------------------------------------------------------------------------------------------------|---------------------------------------------|-----------------------------------------------------------------------------------------------------------------------|--|
| Load VSWR Cor<br>military platforr                                                                                                                                                                                                                                                                     | nditions, for extended p                                                                                                                | eriods, without da<br><b>ne</b> ® designs its H                                                    | amage. With extensi<br>ligh Power Broadban  | and Dividers will operate into High<br>ve experience as a supplier to<br>nd Combiners, Power Dividers, and N-<br>ons. |  |
| Features:                                                                                                                                                                                                                                                                                              |                                                                                                                                         |                                                                                                    |                                             |                                                                                                                       |  |
| High Power                                                                                                                                                                                                                                                                                             | Wide Bandwidths                                                                                                                         | Small Size                                                                                         | High Isolation                              | Custom Designs Available                                                                                              |  |
| Electrical Spe                                                                                                                                                                                                                                                                                         | Electrical Specifications:                                                                                                              |                                                                                                    |                                             |                                                                                                                       |  |
| Frequency:<br>Power:<br>Insertion Loss:<br>VSWR:<br>Phase Balance:<br>Amplitude Bala<br>Isolation:<br><b>Mechanical Sp</b><br>Type:<br>Material:<br>Surface Finish:<br>Operating Tempe<br>Weight:<br>Size:<br><b>Connector Col</b><br><b>Model</b><br>D10348-10<br>D10348-13<br>D10348-20<br>D10348-41 | nce: 0.3 dB Max.<br>18 dB Min.<br>Decifications:<br>Conr<br>Alum<br>Cher<br>3 (Ye<br>perature: -55°C<br>rature: -60°C<br>5 lbs<br>7.5 x | ectorized<br>inum 6061-T6<br>n. Film Per MIL-DT<br>ellow Iridite) RoHS<br>C to +75°C<br>C to +85°C | L-5541F Type I Class<br>Compliant Available |                                                                                                                       |  |