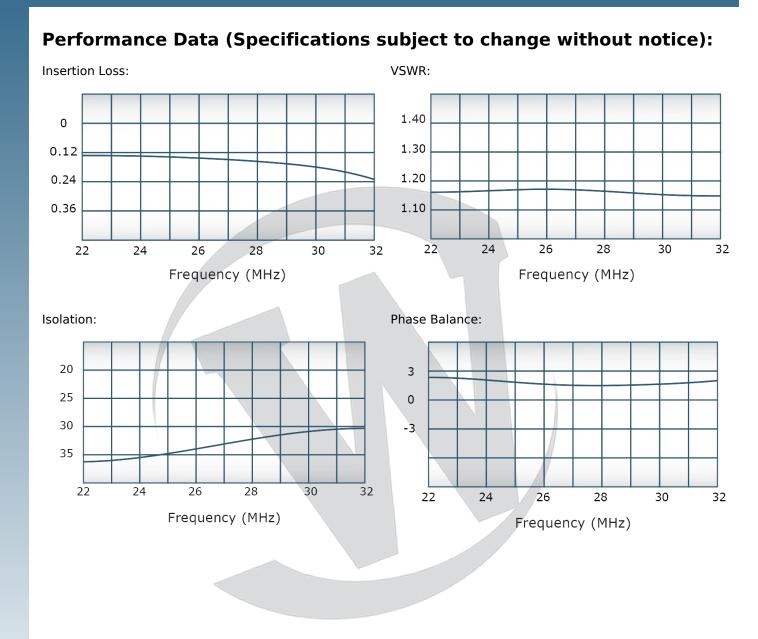

| PRODUCT DATA SHEET D10267 |                                                                                                                                                                                                                                                                                                                                                                                                                                                                                            |                                                                |                                                                |                |                          |  |
|---------------------------|--------------------------------------------------------------------------------------------------------------------------------------------------------------------------------------------------------------------------------------------------------------------------------------------------------------------------------------------------------------------------------------------------------------------------------------------------------------------------------------------|----------------------------------------------------------------|----------------------------------------------------------------|----------------|--------------------------|--|
|                           | <b>Werlatone Mismatch Tolerant</b> High Power Broadband RF Combiners and Dividers will operate into High Load VSWR Conditions, for extended periods, without damage. With extensive experience as a supplier to military platforms worldwide <b>Werlatone</b> designs its High Power Broadband Combiners, Power Dividers, and N-Way Combiners for proper operation in the most stringent operating conditions.                                                                             |                                                                |                                                                |                |                          |  |
|                           | Features:                                                                                                                                                                                                                                                                                                                                                                                                                                                                                  | Features:                                                      |                                                                |                |                          |  |
|                           | High Power Wide Bandwidths Small Si                                                                                                                                                                                                                                                                                                                                                                                                                                                        |                                                                |                                                                | High Isolation | Custom Designs Available |  |
|                           | Electrical Spe                                                                                                                                                                                                                                                                                                                                                                                                                                                                             | Electrical Specifications:                                     |                                                                |                |                          |  |
|                           | Frequency:<br>Power:<br>Insertion Loss:<br>VSWR:<br>Phase Balance:<br>Amplitude Bala<br>Isolation:                                                                                                                                                                                                                                                                                                                                                                                         |                                                                | CW<br>ax.<br>x.                                                |                |                          |  |
|                           | Mechanical S                                                                                                                                                                                                                                                                                                                                                                                                                                                                               | Mechanical Specifications:                                     |                                                                |                |                          |  |
|                           | Type:ConnectorizedMaterial:Aluminum 6061-T6Surface Finish:Chem. Film Per MIL-DTL-5541F Type I Class<br>3 (Yellow Iridite) RoHS Compliant AvailableOperating Temperature:-55°C to +75°CObserve Temperature:-55°C to 95°C                                                                                                                                                                                                                                                                    |                                                                |                                                                |                |                          |  |
|                           | Size:                                                                                                                                                                                                                                                                                                                                                                                                                                                                                      | Storage Temperature: -60°C to +85°C   Size: 13.0 x 11.0 x 5.0" |                                                                |                |                          |  |
|                           | Connector Co                                                                                                                                                                                                                                                                                                                                                                                                                                                                               | Connector Configurations:                                      |                                                                |                |                          |  |
|                           | <b>Model</b><br>D10267-38<br>D10267-77<br>D10267-392                                                                                                                                                                                                                                                                                                                                                                                                                                       | <b>Sum Port (J5)</b><br>LC Female<br>7/8" EIA<br>LC Female     | <b>Input/Output (</b><br>7/16 Female<br>HN Female<br>HN Female | J1-J4)         |                          |  |
|                           |                                                                                                                                                                                                                                                                                                                                                                                                                                                                                            |                                                                |                                                                |                |                          |  |
|                           | When specified, Werlatone® High Power Combiners and RF Dividers will tolerate full input failures on adjacent port(s). This insures that remaining transmitter(s) may continue to operate until the amplifier system can be properly shut down for maintenance. Choose your specific connector configuration from a list of options. Additional connector configurations for our High Power RF Combiners/Dividers, Non-Coherent Combiners, and N-Way Combiners are available upon request. |                                                                |                                                                |                |                          |  |