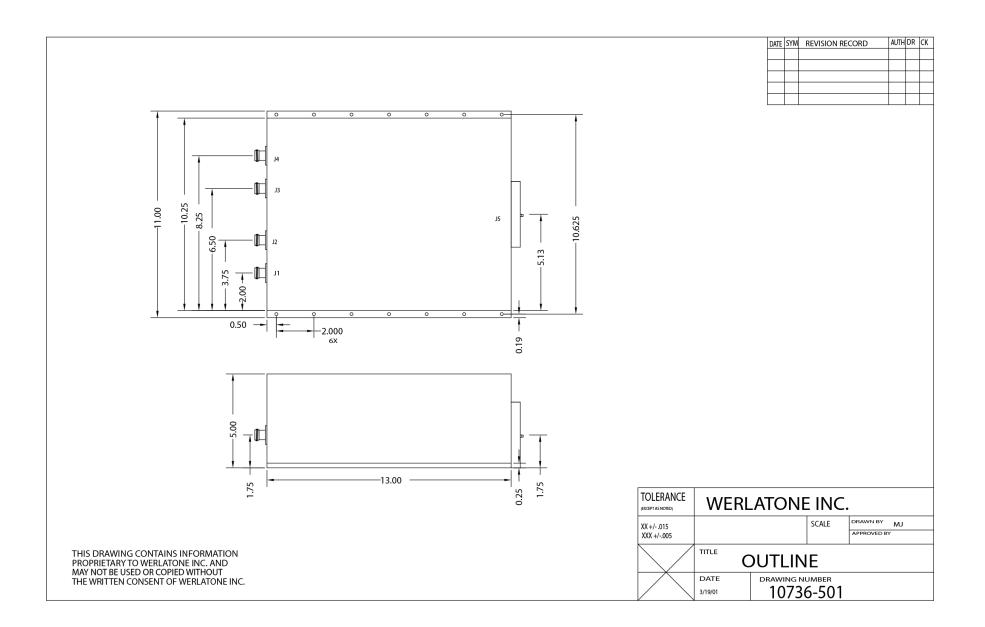

| PRODUCT DATA SHEET D10267 |                                                                                                                                                                                                                                                                                                                                                                                                                                                                                            |                                                                |                                                                |                |                          |  |
|---------------------------|--------------------------------------------------------------------------------------------------------------------------------------------------------------------------------------------------------------------------------------------------------------------------------------------------------------------------------------------------------------------------------------------------------------------------------------------------------------------------------------------|----------------------------------------------------------------|----------------------------------------------------------------|----------------|--------------------------|--|
|                           | <b>Werlatone Mismatch Tolerant</b> High Power Broadband RF Combiners and Dividers will operate into High Load VSWR Conditions, for extended periods, without damage. With extensive experience as a supplier to military platforms worldwide <b>Werlatone</b> designs its High Power Broadband Combiners, Power Dividers, and N-Way Combiners for proper operation in the most stringent operating conditions.                                                                             |                                                                |                                                                |                |                          |  |
|                           | Features:                                                                                                                                                                                                                                                                                                                                                                                                                                                                                  | Features:                                                      |                                                                |                |                          |  |
|                           | High Power Wide Bandwidths Small Si                                                                                                                                                                                                                                                                                                                                                                                                                                                        |                                                                |                                                                | High Isolation | Custom Designs Available |  |
|                           | Electrical Spe                                                                                                                                                                                                                                                                                                                                                                                                                                                                             | Electrical Specifications:                                     |                                                                |                |                          |  |
|                           | Frequency:<br>Power:<br>Insertion Loss:<br>VSWR:<br>Phase Balance:<br>Amplitude Bala<br>Isolation:                                                                                                                                                                                                                                                                                                                                                                                         |                                                                | CW<br>ax.<br>x.                                                |                |                          |  |
|                           | Mechanical S                                                                                                                                                                                                                                                                                                                                                                                                                                                                               | Mechanical Specifications:                                     |                                                                |                |                          |  |
|                           | Type:ConnectorizedMaterial:Aluminum 6061-T6Surface Finish:Chem. Film Per MIL-DTL-5541F Type I Class<br>3 (Yellow Iridite) RoHS Compliant AvailableOperating Temperature:-55°C to +75°CObserve Temperature:-55°C to 95°C                                                                                                                                                                                                                                                                    |                                                                |                                                                |                |                          |  |
|                           | Size:                                                                                                                                                                                                                                                                                                                                                                                                                                                                                      | Storage Temperature: -60°C to +85°C   Size: 13.0 x 11.0 x 5.0" |                                                                |                |                          |  |
|                           | Connector Co                                                                                                                                                                                                                                                                                                                                                                                                                                                                               | Connector Configurations:                                      |                                                                |                |                          |  |
|                           | <b>Model</b><br>D10267-38<br>D10267-77<br>D10267-392                                                                                                                                                                                                                                                                                                                                                                                                                                       | <b>Sum Port (J5)</b><br>LC Female<br>7/8" EIA<br>LC Female     | <b>Input/Output (</b><br>7/16 Female<br>HN Female<br>HN Female | J1-J4)         |                          |  |
|                           |                                                                                                                                                                                                                                                                                                                                                                                                                                                                                            |                                                                |                                                                |                |                          |  |
|                           | When specified, Werlatone® High Power Combiners and RF Dividers will tolerate full input failures on adjacent port(s). This insures that remaining transmitter(s) may continue to operate until the amplifier system can be properly shut down for maintenance. Choose your specific connector configuration from a list of options. Additional connector configurations for our High Power RF Combiners/Dividers, Non-Coherent Combiners, and N-Way Combiners are available upon request. |                                                                |                                                                |                |                          |  |