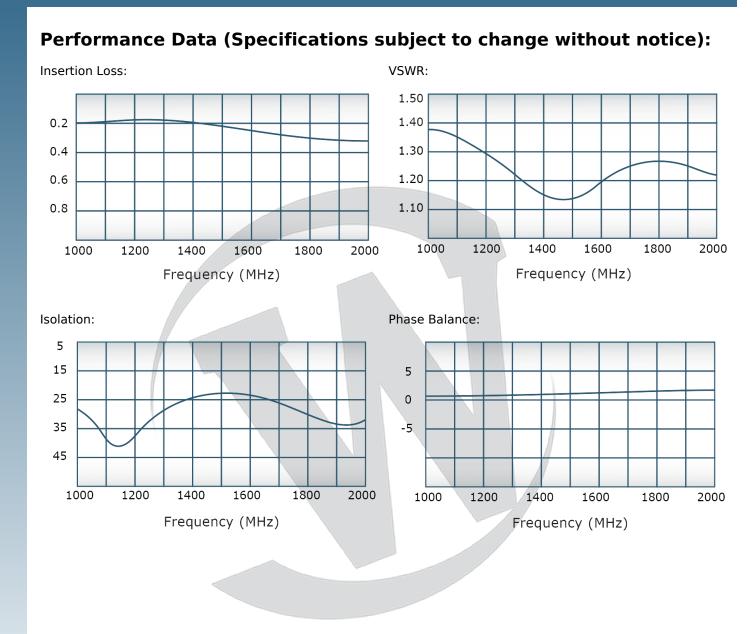

| PRODUC | T DATA SHEET                                                                                                                                                                                                                                                                                                                                                                                                                                                                                                                                                                                                                      |                           |                                   |                | D10609                   |
|--------|-----------------------------------------------------------------------------------------------------------------------------------------------------------------------------------------------------------------------------------------------------------------------------------------------------------------------------------------------------------------------------------------------------------------------------------------------------------------------------------------------------------------------------------------------------------------------------------------------------------------------------------|---------------------------|-----------------------------------|----------------|--------------------------|
|        | <b>Werlatone Mismatch Tolerant</b> High Power Broadband RF Combiners and Dividers will operate into High Load VSWR Conditions, for extended periods, without damage. With extensive experience as a supplier to military platforms worldwide <b>Werlatone</b> designs its High Power Broadband Combiners, Power Dividers, and N Way Combiners for proper operation in the most stringent operating conditions.                                                                                                                                                                                                                    |                           |                                   |                |                          |
|        | Features:                                                                                                                                                                                                                                                                                                                                                                                                                                                                                                                                                                                                                         |                           |                                   |                |                          |
|        | High Power                                                                                                                                                                                                                                                                                                                                                                                                                                                                                                                                                                                                                        | Wide Bandwidths           | Small Size                        | High Isolation | Custom Designs Available |
|        | Electrical Specifications:Frequency: $1000 - 2000 \text{ MHz}$ Power: $600 \text{ W CW}$ Insertion Loss: $0.4 \text{ dB Max}$ .VSWR: $1.40:1 \text{ Max}$ .Phase Balance: $\pm 5^{\circ} \text{ Max}$ .Amplitude Balance: $0.15 \text{ dB Max}$ .Isolation: $15 \text{ dB Min}$ .Type:ConnectorizedMaterial:Aluminum 6061-T6Surface Finish:Chem. Film Per MIL-DTL-5541F Type IIClass 3 (Clear Iridite) RoHS CompliantAvailableOperating Temperature: $-60^{\circ}$ C to $+75^{\circ}$ CStorage Temperature: $-60^{\circ}$ C to $+85^{\circ}$ CWeight: $1.0 \text{ lb}. 15 \text{ oz}.$ Size: $6.4 \times 3.8 \times 1.16^{\circ}$ |                           |                                   |                |                          |
|        |                                                                                                                                                                                                                                                                                                                                                                                                                                                                                                                                                                                                                                   |                           |                                   |                |                          |
|        | <b>Model</b><br>D10609-10                                                                                                                                                                                                                                                                                                                                                                                                                                                                                                                                                                                                         | Sum Port (J1)<br>N Female | <b>Input/Output (</b><br>N Female | J2-J5)         |                          |
|        | D10609-41                                                                                                                                                                                                                                                                                                                                                                                                                                                                                                                                                                                                                         | SC Female                 | N Female                          |                |                          |
|        |                                                                                                                                                                                                                                                                                                                                                                                                                                                                                                                                                                                                                                   |                           |                                   |                |                          |
|        |                                                                                                                                                                                                                                                                                                                                                                                                                                                                                                                                                                                                                                   |                           |                                   |                |                          |
|        | When specified, Werlatone® High Power Combiners and RF Dividers will tolerate full input failures on adjacent port(s). This insures that remaining transmitter(s) may continue to operate until the amplifier system can be properly shut down for maintenance. Choose your specific connector configuration from a list of options. Additional connector configurations for our High Power RF Combiners/Dividers, Non-Coherent Combiners, and N-Way Combiners are available upon request.                                                                                                                                        |                           |                                   |                |                          |
|        |                                                                                                                                                                                                                                                                                                                                                                                                                                                                                                                                                                                                                                   |                           |                                   |                |                          |