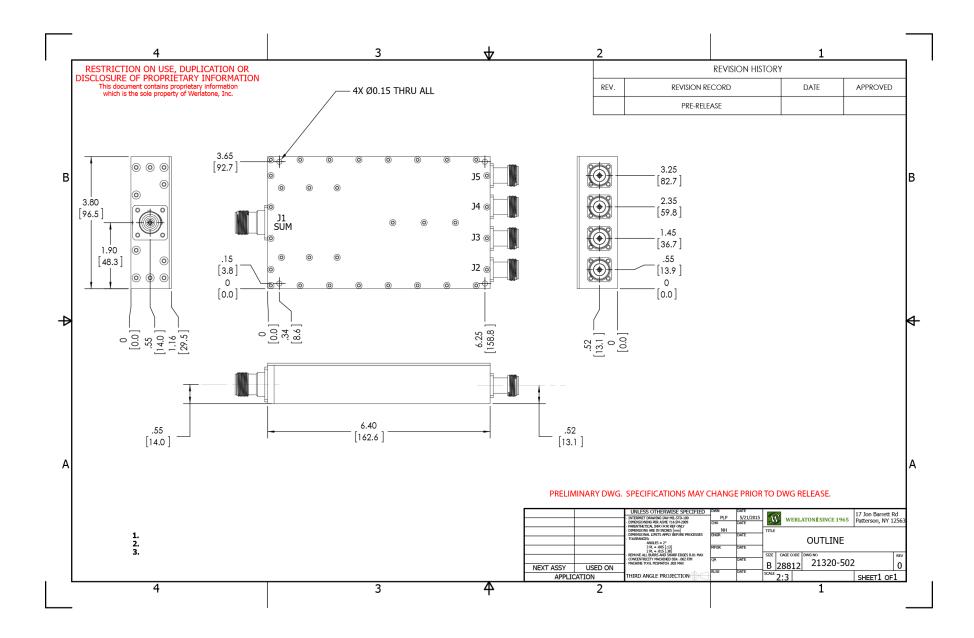

| PRODUC | T DATA SHEET                                                                                                                                                                                                                                                                                                                                                                                                                                                                                                                                                                                                                      |                           |                                   |                | D10609                   |
|--------|-----------------------------------------------------------------------------------------------------------------------------------------------------------------------------------------------------------------------------------------------------------------------------------------------------------------------------------------------------------------------------------------------------------------------------------------------------------------------------------------------------------------------------------------------------------------------------------------------------------------------------------|---------------------------|-----------------------------------|----------------|--------------------------|
|        | <b>Werlatone Mismatch Tolerant</b> High Power Broadband RF Combiners and Dividers will operate into High Load VSWR Conditions, for extended periods, without damage. With extensive experience as a supplier to military platforms worldwide <b>Werlatone</b> designs its High Power Broadband Combiners, Power Dividers, and N Way Combiners for proper operation in the most stringent operating conditions.                                                                                                                                                                                                                    |                           |                                   |                |                          |
|        | Features:                                                                                                                                                                                                                                                                                                                                                                                                                                                                                                                                                                                                                         |                           |                                   |                |                          |
|        | High Power                                                                                                                                                                                                                                                                                                                                                                                                                                                                                                                                                                                                                        | Wide Bandwidths           | Small Size                        | High Isolation | Custom Designs Available |
|        | Electrical Specifications:Frequency: $1000 - 2000 \text{ MHz}$ Power: $600 \text{ W CW}$ Insertion Loss: $0.4 \text{ dB Max}$ .VSWR: $1.40:1 \text{ Max}$ .Phase Balance: $\pm 5^{\circ} \text{ Max}$ .Amplitude Balance: $0.15 \text{ dB Max}$ .Isolation: $15 \text{ dB Min}$ .Type:ConnectorizedMaterial:Aluminum 6061-T6Surface Finish:Chem. Film Per MIL-DTL-5541F Type IIClass 3 (Clear Iridite) RoHS CompliantAvailableOperating Temperature: $-60^{\circ}$ C to $+75^{\circ}$ CStorage Temperature: $-60^{\circ}$ C to $+85^{\circ}$ CWeight: $1.0 \text{ lb}. 15 \text{ oz}.$ Size: $6.4 \times 3.8 \times 1.16^{\circ}$ |                           |                                   |                |                          |
|        |                                                                                                                                                                                                                                                                                                                                                                                                                                                                                                                                                                                                                                   |                           |                                   |                |                          |
|        | <b>Model</b><br>D10609-10                                                                                                                                                                                                                                                                                                                                                                                                                                                                                                                                                                                                         | Sum Port (J1)<br>N Female | <b>Input/Output (</b><br>N Female | J2-J5)         |                          |
|        | D10609-41                                                                                                                                                                                                                                                                                                                                                                                                                                                                                                                                                                                                                         | SC Female                 | N Female                          |                |                          |
|        |                                                                                                                                                                                                                                                                                                                                                                                                                                                                                                                                                                                                                                   |                           |                                   |                |                          |
|        |                                                                                                                                                                                                                                                                                                                                                                                                                                                                                                                                                                                                                                   |                           |                                   |                |                          |
|        | When specified, Werlatone® High Power Combiners and RF Dividers will tolerate full input failures on adjacent port(s). This insures that remaining transmitter(s) may continue to operate until the amplifier system can be properly shut down for maintenance. Choose your specific connector configuration from a list of options. Additional connector configurations for our High Power RF Combiners/Dividers, Non-Coherent Combiners, and N-Way Combiners are available upon request.                                                                                                                                        |                           |                                   |                |                          |
|        |                                                                                                                                                                                                                                                                                                                                                                                                                                                                                                                                                                                                                                   |                           |                                   |                |                          |