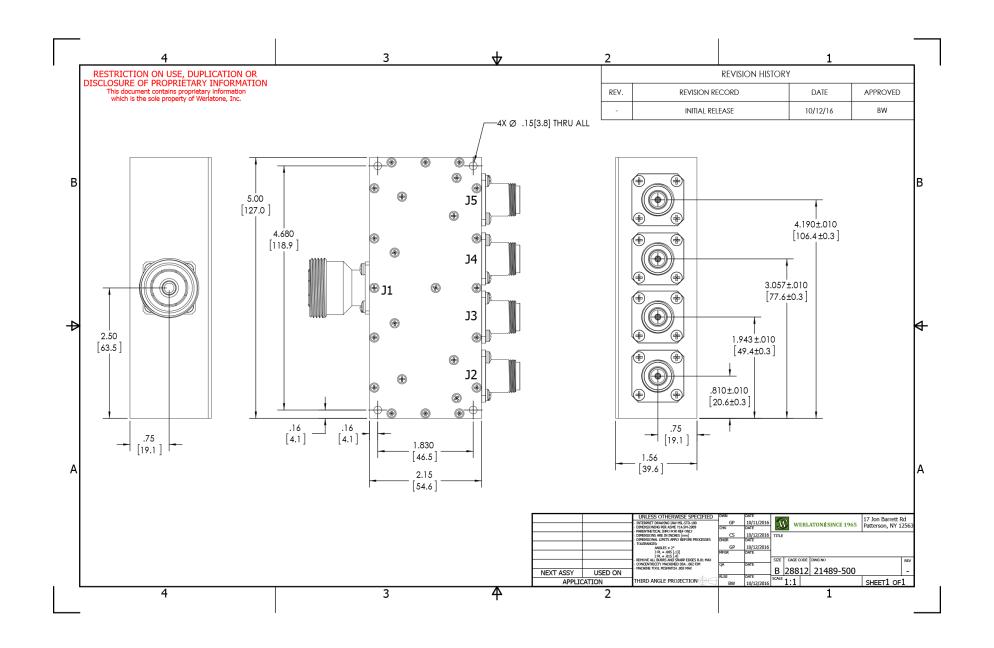

## **Mechanical Specifications:**

Type: Connectorized Material: Aluminum 6061-T6

Surface Finish: Chem. Film Per MIL-DTL-5541F Type II

Class 3 (Clear Iridite)

Operating Temperature:  $-55^{\circ}\text{C}$  to  $+75^{\circ}\text{C}$  Storage Temperature:  $-60^{\circ}\text{C}$  to  $+85^{\circ}\text{C}$  Size:  $5.0 \times 2.15 \times 1.6$ "

## **Connector Configurations:**

Model Sum Port (J1) Input/Output (J2-J5)

D10936-20 7/16 Female N Female

When specified, Werlatone® High Power Combiners and RF Dividers will tolerate full input failures on adjacent port(s). This insures that remaining transmitter(s) may continue to operate until the amplifier system can be properly shut down for maintenance. Choose your specific connector configuration from a list of options. Additional connector configurations for our High Power RF Combiners/Dividers, Non-Coherent Combiners, and N-Way Combiners are available upon request.