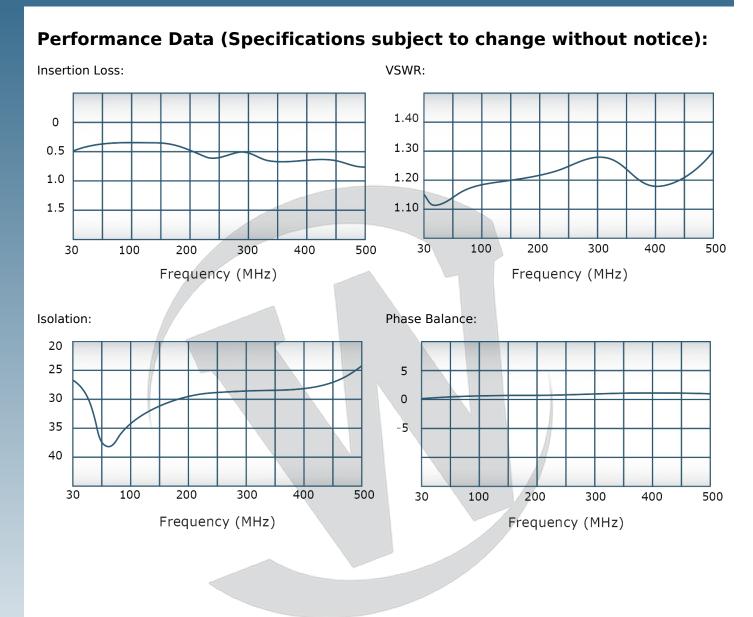

| PRODUC | T DATA SHEET D70                                                                                                                                                                                                                                                                                                                                                                                                         |                                                       |                                                                                |                                                   |                |                          |  |  |  |  |
|--------|--------------------------------------------------------------------------------------------------------------------------------------------------------------------------------------------------------------------------------------------------------------------------------------------------------------------------------------------------------------------------------------------------------------------------|-------------------------------------------------------|--------------------------------------------------------------------------------|---------------------------------------------------|----------------|--------------------------|--|--|--|--|
|        | <b>Werlatone Mismatch Tolerant</b> High Power Broadband RF Combiners and Dividers will operate into High<br>Load VSWR Conditions, for extended periods, without damage. With extensive experience as a supplier to<br>military platforms worldwide <b>Werlatone</b> designs its High Power Broadband Combiners, Power Dividers, and N-<br>Way Combiners for proper operation in the most stringent operating conditions. |                                                       |                                                                                |                                                   |                |                          |  |  |  |  |
|        | Features:                                                                                                                                                                                                                                                                                                                                                                                                                |                                                       |                                                                                |                                                   |                |                          |  |  |  |  |
|        | High Power Wide Bandwidt                                                                                                                                                                                                                                                                                                                                                                                                 |                                                       | lwidths                                                                        | Small Size                                        | High Isolation | Custom Designs Available |  |  |  |  |
|        | Electrical Specifications:                                                                                                                                                                                                                                                                                                                                                                                               |                                                       |                                                                                |                                                   |                |                          |  |  |  |  |
|        |                                                                                                                                                                                                                                                                                                                                                                                                                          | 1(<br>0.<br>1.<br>±<br>nce: 0.<br>20<br>Decifications | Connect<br>Aluminu<br>Chem. F<br>3 (Yellow<br>-55°C to<br>-60°C to<br>2.0 lbs. | A<br>ax.<br>x.<br>x.                              |                |                          |  |  |  |  |
|        | Operating Temperature: -55°C to +75°C   Storage Temperature: -60°C to +85°C   Weight: 2.0 lbs.   Size: 5.4 x 3.0 x 1.31"                                                                                                                                                                                                                                                                                                 |                                                       |                                                                                |                                                   |                |                          |  |  |  |  |
|        | Model<br>D7070-10<br>D7070-12<br>D7070-103<br>D7070-300                                                                                                                                                                                                                                                                                                                                                                  | Sum Port<br>N Female<br>N Female<br>SMA<br>TNC        | N<br>SI<br>B                                                                   | <b>Aput/Output (J</b><br>Female<br>MA<br>NC<br>NC | 2-j4)          |                          |  |  |  |  |