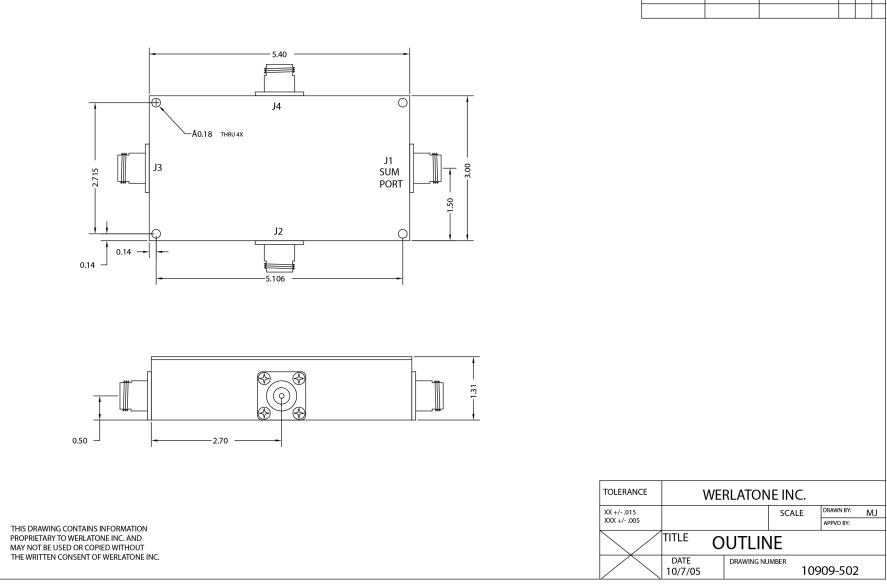

| PRODUC | T DATA SHEET D70                                                                                                                                                                                                                                                                                                                                                                                                         |                                                       |                                                                                |                                                   |                |                          |  |  |  |  |
|--------|--------------------------------------------------------------------------------------------------------------------------------------------------------------------------------------------------------------------------------------------------------------------------------------------------------------------------------------------------------------------------------------------------------------------------|-------------------------------------------------------|--------------------------------------------------------------------------------|---------------------------------------------------|----------------|--------------------------|--|--|--|--|
|        | <b>Werlatone Mismatch Tolerant</b> High Power Broadband RF Combiners and Dividers will operate into High<br>Load VSWR Conditions, for extended periods, without damage. With extensive experience as a supplier to<br>military platforms worldwide <b>Werlatone</b> designs its High Power Broadband Combiners, Power Dividers, and N-<br>Way Combiners for proper operation in the most stringent operating conditions. |                                                       |                                                                                |                                                   |                |                          |  |  |  |  |
|        | Features:                                                                                                                                                                                                                                                                                                                                                                                                                |                                                       |                                                                                |                                                   |                |                          |  |  |  |  |
|        | High Power Wide Bandwidt                                                                                                                                                                                                                                                                                                                                                                                                 |                                                       | lwidths                                                                        | Small Size                                        | High Isolation | Custom Designs Available |  |  |  |  |
|        | Electrical Specifications:                                                                                                                                                                                                                                                                                                                                                                                               |                                                       |                                                                                |                                                   |                |                          |  |  |  |  |
|        |                                                                                                                                                                                                                                                                                                                                                                                                                          | 1(<br>0.<br>1.<br>±<br>nce: 0.<br>20<br>Decifications | Connect<br>Aluminu<br>Chem. F<br>3 (Yellow<br>-55°C to<br>-60°C to<br>2.0 lbs. | A<br>ax.<br>x.<br>x.                              |                |                          |  |  |  |  |
|        | Operating Temperature: -55°C to +75°C   Storage Temperature: -60°C to +85°C   Weight: 2.0 lbs.   Size: 5.4 x 3.0 x 1.31"                                                                                                                                                                                                                                                                                                 |                                                       |                                                                                |                                                   |                |                          |  |  |  |  |
|        | Model<br>D7070-10<br>D7070-12<br>D7070-103<br>D7070-300                                                                                                                                                                                                                                                                                                                                                                  | Sum Port<br>N Female<br>N Female<br>SMA<br>TNC        | N<br>SI<br>B                                                                   | <b>Aput/Output (J</b><br>Female<br>MA<br>NC<br>NC | 2-j4)          |                          |  |  |  |  |