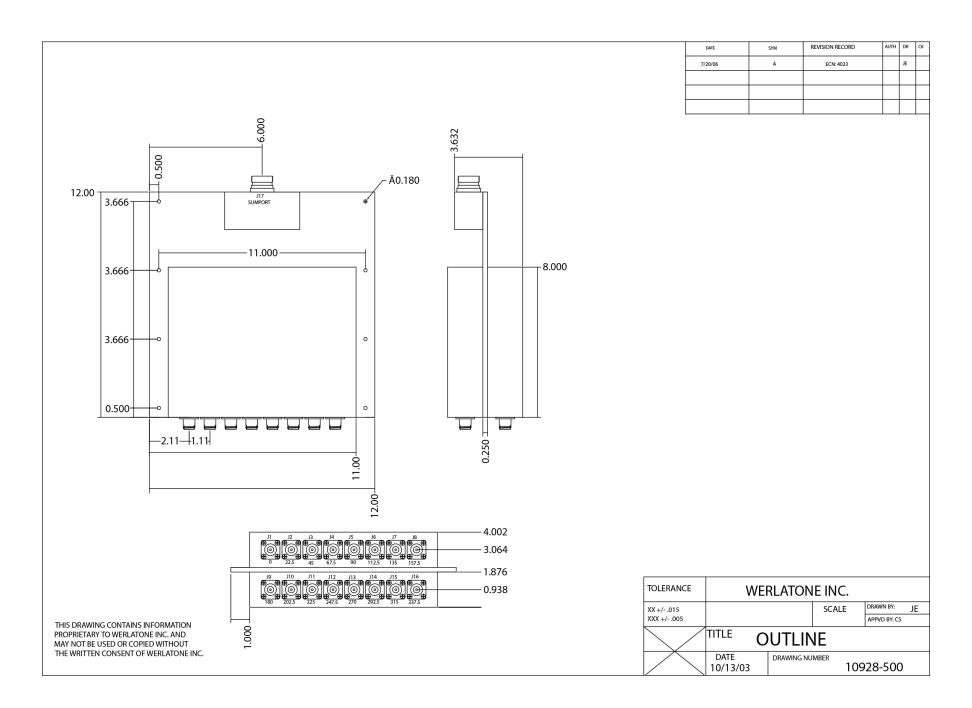

## **Mechanical Specifications:**

Type: Connectorized Aluminum 6061-T6

Surface Finish: Chem. Film Per MIL-DTL-5541F Type I Class

3 (Yellow Iridite) RoHS Compliant Available

Operating Temperature: -55°C to +75°C Storage Temperature: -60°C to +85°C

Weight: 7 lbs.

Size: 12.0 x 12.0 x 4.002"