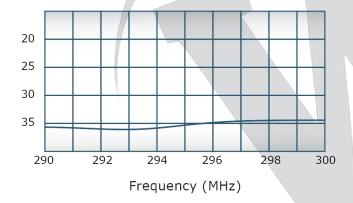

## **Electrical Specifications:**

Frequency: 290 - 300 MHz
Power: 400 W CW
Insertion Loss: 0.65 dB Max.
VSWR: 1.30:1 Max.
Phase Balance: ± 5° Max.
Amplitude Balance: 0.3 dB Max.
Isolation: 20 dB Min.

# Performance Data (Specifications subject to change without notice):