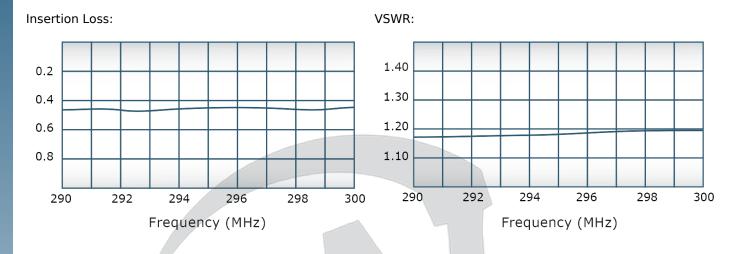

## **Electrical Specifications:**

Frequency: 290 - 300 MHz
Power: 400 W CW
Insertion Loss: 0.65 dB Max.
VSWR: 1.30:1 Max.
Phase Balance: ± 5° Max.
Amplitude Balance: 0.3 dB Max.
Isolation: 20 dB Min.

# Performance Data (Specifications subject to change without notice):