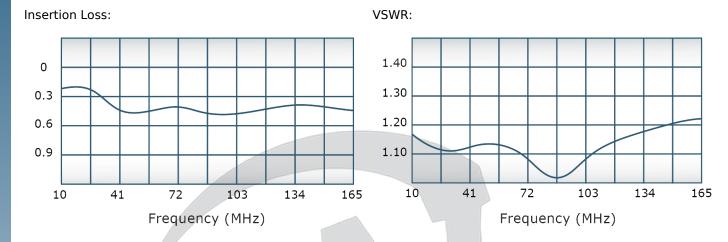

### **Electrical Specifications:**

Frequency: 10 - 165 MHz
Power: 800 W CW
Insertion Loss: 0.65 dB Max.
VSWR: 1.50:1 Max.
Phase Balance: ± 5° Max.
Amplitude Balance: 0.35 dB Max.
Isolation: 20 dB Min.

# Performance Data (Specifications subject to change without notice):

Werlatone, Inc.All Rights Reserved

Restriction on use, duplication, or disclosure of proprietary information. This document contains proprietary information which is the sole property of Werlatone, Inc.