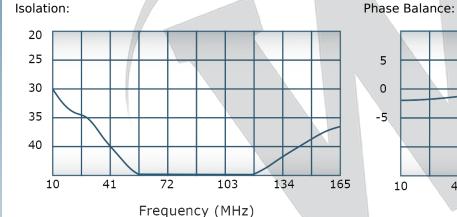

### **Electrical Specifications:**

Frequency: 10 - 165 MHz
Power: 800 W CW
Insertion Loss: 0.65 dB Max.
VSWR: 1.50:1 Max.
Phase Balance: ± 5° Max.
Amplitude Balance: 0.35 dB Max.
Isolation: 20 dB Min.

# Performance Data (Specifications subject to change without notice):

Werlatone, Inc.All Rights Reserved

Restriction on use, duplication, or disclosure of proprietary information. This document contains proprietary information which is the sole property of Werlatone, Inc.