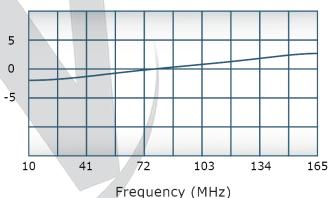

### **Electrical Specifications:**

Frequency: 10 - 165 MHz
Power: 800 W CW
Insertion Loss: 0.65 dB Max.
VSWR: 1.50:1 Max.
Phase Balance: ± 5° Max.
Amplitude Balance: 0.35 dB Max.
Isolation: 20 dB Min.

# Performance Data (Specifications subject to change without notice):

Werlatone, Inc.All Rights Reserved

Restriction on use, duplication, or disclosure of proprietary information. This document contains proprietary information which is the sole property of Werlatone, Inc.