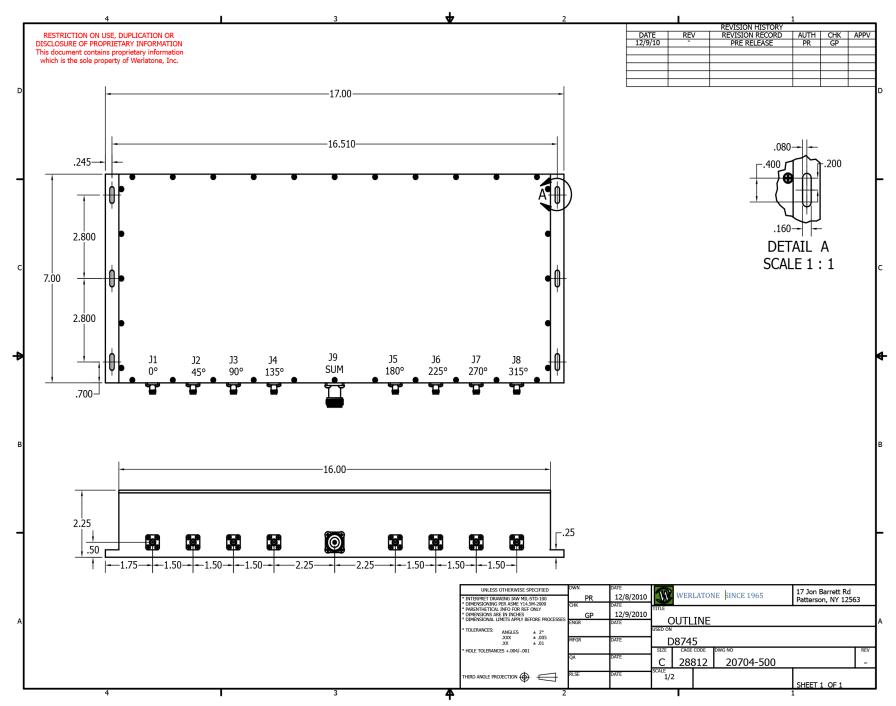

## **Mechanical Specifications:**

Type: Connectorized Aluminum 6061-T6

Surface Finish: Chem. Film Per MIL-DTL-5541F Type II

Class 3 (Clear Iridite) RoHS Compliant

Available

Operating Temperature:  $-55^{\circ}$ C to  $+75^{\circ}$ C Storage Temperature:  $-60^{\circ}$ C to  $+85^{\circ}$ C Size:  $17.0 \times 7.0 \times 2.25^{\circ}$ 

#### **Connector Configurations:**

ModelSum Port (J9)Inputs (J1-J8)D9079-10N FemaleN FemaleD9079-12N FemaleSMA

When specified, Werlatone® High Power Combiners and RF Dividers will tolerate full input failures on adjacent port(s). This insures that remaining transmitter(s) may continue to operate until the amplifier system can be properly shut down for maintenance. Choose your specific connector configuration from a list of options. Additional connector configurations for our High Power RF Combiners/Dividers, Non-Coherent Combiners, and N-Way Combiners are available upon request.