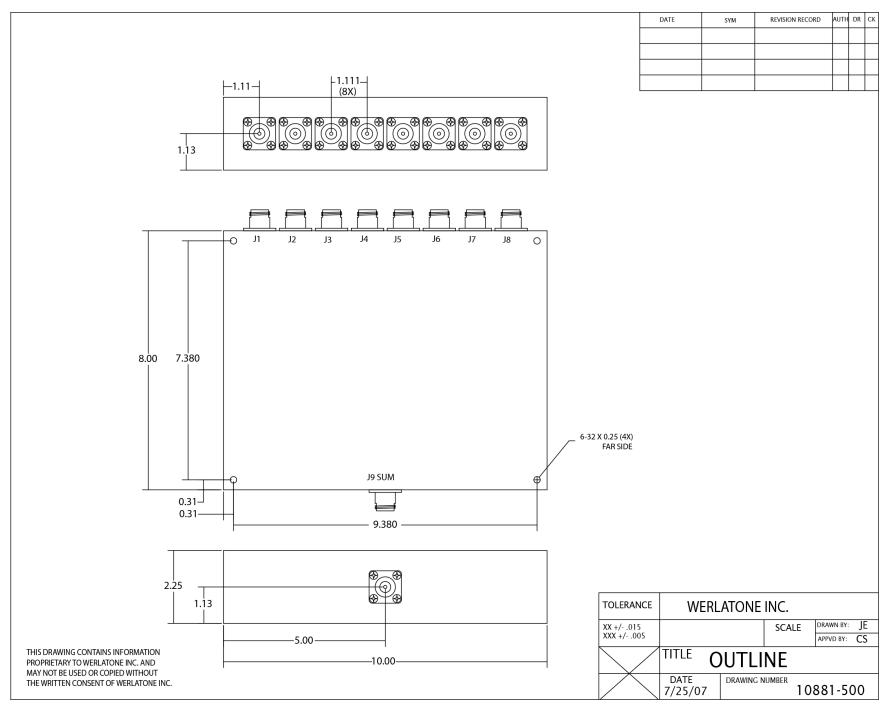

| PRODUCT DATA SHEET                                                                                                                                                                                                           |                                                                                                                                                         |                                           |                                             | D9422                                                                                                                  |
|------------------------------------------------------------------------------------------------------------------------------------------------------------------------------------------------------------------------------|---------------------------------------------------------------------------------------------------------------------------------------------------------|-------------------------------------------|---------------------------------------------|------------------------------------------------------------------------------------------------------------------------|
| Load VSWR Con<br>military platforr                                                                                                                                                                                           | ditions, for extended per                                                                                                                               | riods, without da<br>® designs its H      | mage. With extensi<br>igh Power Broadban    | and Dividers will operate into High<br>ve experience as a supplier to<br>d Combiners, Power Dividers, and N-<br>ons.   |
| Features:                                                                                                                                                                                                                    |                                                                                                                                                         |                                           |                                             |                                                                                                                        |
| High Power                                                                                                                                                                                                                   | Wide Bandwidths                                                                                                                                         | Small Size                                | High Isolation                              | Custom Designs Available                                                                                               |
| Electrical Spe                                                                                                                                                                                                               | cifications:                                                                                                                                            |                                           |                                             |                                                                                                                        |
| Frequency:<br>Power:<br>Insertion Loss:<br>VSWR:<br>Phase Balance:<br>Amplitude Balan<br>Isolation:<br><b>Mechanical Sp</b><br>Type:<br>Material:<br>Surface Finish:<br>Operating Temp<br>Storage Temper<br>Weight:<br>Size: | nce: 0.3 dB Max.<br>20 dB Min.<br>Decifications:<br>Connec<br>Alumin<br>Chem.<br>3 (Yello<br>berature: -55°C t<br>rature: -60°C t<br>3.0 lbs<br>10 x 8. | ctorized<br>um 6061-T6<br>Film Per MIL-DT | L-5541F Type I Class<br>Compliant Available |                                                                                                                        |
| Connector Con                                                                                                                                                                                                                | -                                                                                                                                                       |                                           | (Output (11,10)                             |                                                                                                                        |
| <b>Model</b><br>D9422-10<br>D9422-13                                                                                                                                                                                         | Sum Port (J9)<br>N Female<br>N Female                                                                                                                   | N Fem<br>BNC                              | / <b>Output (J1-J8)</b><br>nale             |                                                                                                                        |
|                                                                                                                                                                                                                              |                                                                                                                                                         |                                           |                                             |                                                                                                                        |
|                                                                                                                                                                                                                              |                                                                                                                                                         |                                           |                                             |                                                                                                                        |
| adjacent port(s)                                                                                                                                                                                                             | ). This insures that remai                                                                                                                              | ning transmitter                          | (s) may continue to                         | <b>s</b> will tolerate full input failures on operate until the amplifier system configuration from a list of options. |