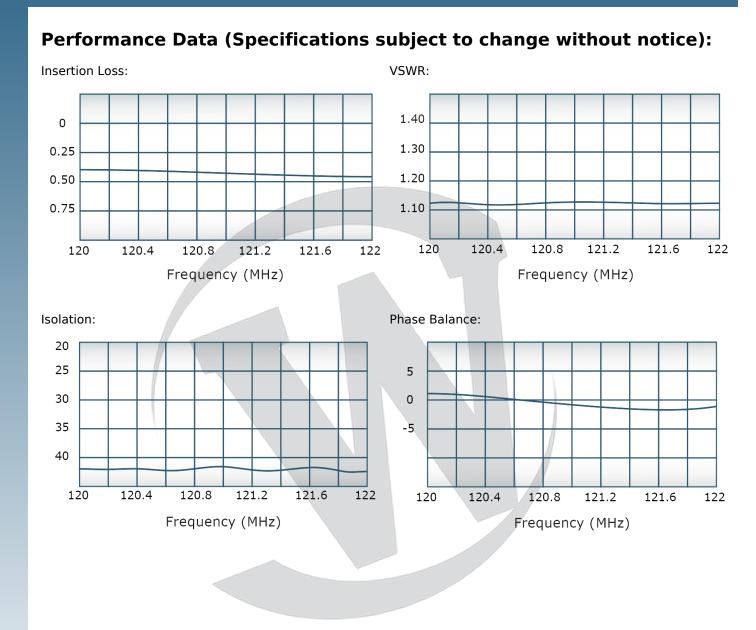

| PRODUCT DATA SHEET                                                                                                                                                                                                           |                                                                                                                                                         |                                           |                                             | D9422                                                                                                                  |
|------------------------------------------------------------------------------------------------------------------------------------------------------------------------------------------------------------------------------|---------------------------------------------------------------------------------------------------------------------------------------------------------|-------------------------------------------|---------------------------------------------|------------------------------------------------------------------------------------------------------------------------|
| Load VSWR Con<br>military platforr                                                                                                                                                                                           | ditions, for extended per                                                                                                                               | riods, without da<br>® designs its H      | mage. With extensi<br>igh Power Broadban    | and Dividers will operate into High<br>ve experience as a supplier to<br>d Combiners, Power Dividers, and N-<br>ons.   |
| Features:                                                                                                                                                                                                                    |                                                                                                                                                         |                                           |                                             |                                                                                                                        |
| High Power                                                                                                                                                                                                                   | Wide Bandwidths                                                                                                                                         | Small Size                                | High Isolation                              | Custom Designs Available                                                                                               |
| Electrical Spe                                                                                                                                                                                                               | cifications:                                                                                                                                            |                                           |                                             |                                                                                                                        |
| Frequency:<br>Power:<br>Insertion Loss:<br>VSWR:<br>Phase Balance:<br>Amplitude Balan<br>Isolation:<br><b>Mechanical Sp</b><br>Type:<br>Material:<br>Surface Finish:<br>Operating Temp<br>Storage Temper<br>Weight:<br>Size: | nce: 0.3 dB Max.<br>20 dB Min.<br>Decifications:<br>Connec<br>Alumin<br>Chem.<br>3 (Yello<br>berature: -55°C t<br>rature: -60°C t<br>3.0 lbs<br>10 x 8. | ctorized<br>um 6061-T6<br>Film Per MIL-DT | L-5541F Type I Class<br>Compliant Available |                                                                                                                        |
| Connector Con                                                                                                                                                                                                                | -                                                                                                                                                       |                                           | (Output (11,10)                             |                                                                                                                        |
| <b>Model</b><br>D9422-10<br>D9422-13                                                                                                                                                                                         | Sum Port (J9)<br>N Female<br>N Female                                                                                                                   | N Fem<br>BNC                              | / <b>Output (J1-J8)</b><br>nale             |                                                                                                                        |
|                                                                                                                                                                                                                              |                                                                                                                                                         |                                           |                                             |                                                                                                                        |
|                                                                                                                                                                                                                              |                                                                                                                                                         |                                           |                                             |                                                                                                                        |
| adjacent port(s)                                                                                                                                                                                                             | ). This insures that remai                                                                                                                              | ning transmitter                          | (s) may continue to                         | <b>s</b> will tolerate full input failures on operate until the amplifier system configuration from a list of options. |