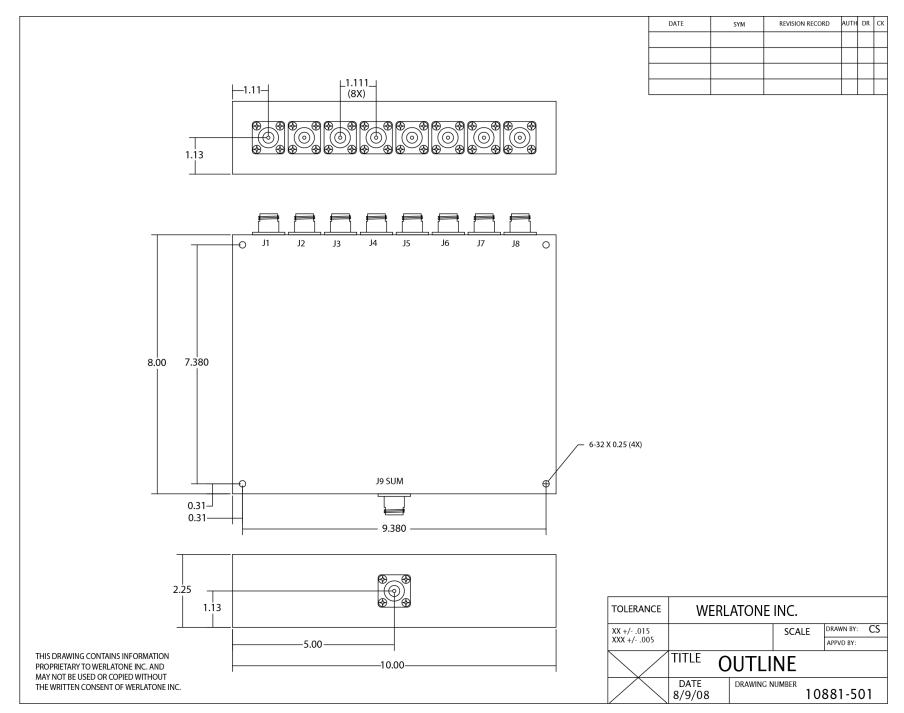

#### **Mechanical Specifications:**

Type: Connectorized Aluminum 6061-T6

Surface Finish: Chem. Film Per MIL-DTL-5541F Type I Class

3 (Yellow Iridite) RoHS Compliant Available

Operating Temperature:  $-55^{\circ}$ C to  $+75^{\circ}$ C Storage Temperature:  $-60^{\circ}$ C to  $+85^{\circ}$ C Size:  $10.0 \times 8.0 \times 2.25$ "

## **Connector Configurations:**

Model Sum Port (J9) Input/Output (J1-J8)

D7976-10 N Female N Female

When specified, Werlatone® High Power Combiners and RF Dividers will tolerate full input failures on adjacent port(s). This insures that remaining transmitter(s) may continue to operate until the amplifier system can be properly shut down for maintenance. Choose your specific connector configuration from a list of options. Additional connector configurations for our High Power RF Combiners/Dividers, Non-Coherent Combiners, and N-Way Combiners are available upon request.