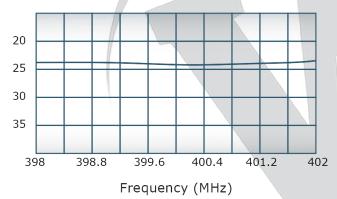

## **Electrical Specifications:**

Frequency: 398 - 402 MHz
Power: 400 W CW
Insertion Loss: 0.5 dB Max.
VSWR: 1.25:1 Max.
Phase Balance: ± 5° Max.
Amplitude Balance: 0.3 dB Max.
Isolation: 20 dB Min.

# Performance Data (Specifications subject to change without notice):