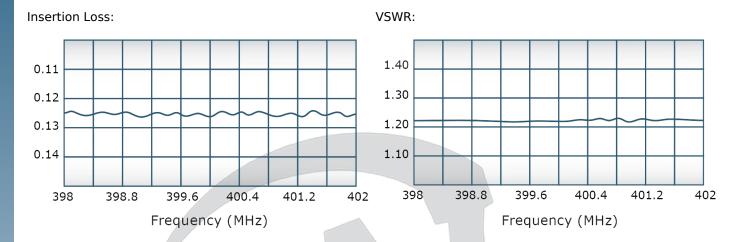

## **Electrical Specifications:**

Frequency: 398 - 402 MHz
Power: 400 W CW
Insertion Loss: 0.5 dB Max.
VSWR: 1.25:1 Max.
Phase Balance: ± 5° Max.
Amplitude Balance: 0.3 dB Max.
Isolation: 20 dB Min.

# Performance Data (Specifications subject to change without notice):