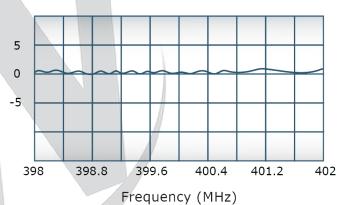

## **Electrical Specifications:**

Frequency: 398 - 402 MHz
Power: 400 W CW
Insertion Loss: 0.5 dB Max.
VSWR: 1.25:1 Max.
Phase Balance: ± 5° Max.
Amplitude Balance: 0.3 dB Max.
Isolation: 20 dB Min.

# Performance Data (Specifications subject to change without notice):

#### Phase Balance:

Restriction on use, duplication, or disclosure of proprietary information. This document contains proprietary information which is the sole property of Werlatone, Inc.

Restriction on use, duplication, or disclosure of proprietary information. This document contains proprietary information which is the sole property of Werlatone, Inc.