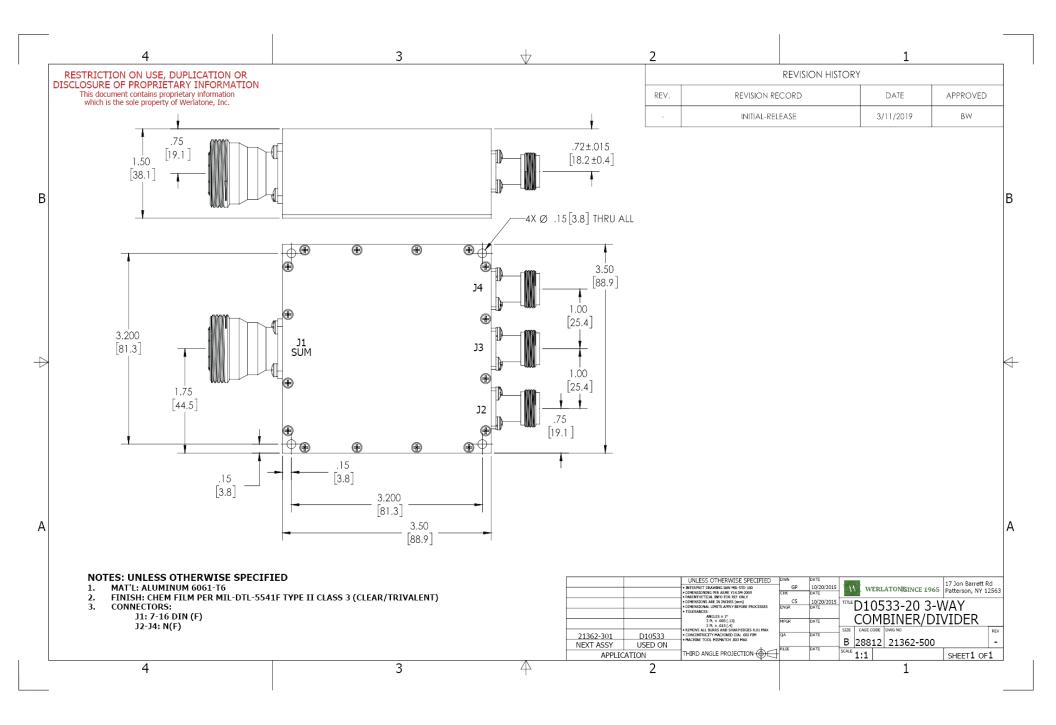

## **Mechanical Specifications:**

Type: Connectorized Material: Aluminum 6061-T6

Surface Finish: Chem. Film Per MIL-DTL-5541F Type I Class

3 (Clear Iridite) RoHS Compliant Available

Operating Temperature:  $-55^{\circ}$ C to  $+75^{\circ}$ C Storage Temperature:  $-60^{\circ}$ C to  $+85^{\circ}$ C Size:  $3.5 \times 3.5 \times 1.5^{\circ}$ 

#### **Connector Configurations:**

Model Sum Port (J1) Input/Output (J2-J4)

D10533-20 7/16 Female N Female

When specified, Werlatone® High Power Combiners and RF Dividers will tolerate full input failures on adjacent port(s). This insures that remaining transmitter(s) may continue to operate until the amplifier system can be properly shut down for maintenance. Choose your specific connector configuration from a list of options. Additional connector configurations for our High Power RF Combiners/Dividers, Non-Coherent Combiners, and N-Way Combiners are available upon request.