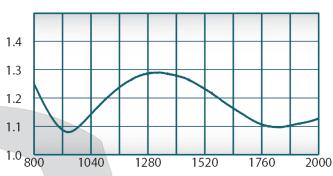

### **Electrical Specifications:**

Frequency: 800 - 2000 MHz

Power: 300 W CW
Insertion Loss: 0.45 dB Max.
VSWR: 1.35:1 Max.
Phase Balance: ± 5° Max.
Amplitude Balance: 0.3 dB Max.
Isolation: 16 dB Min.

# Performance Data (Specifications subject to change without notice):

Frequency (MHz)

Frequency (MHz)