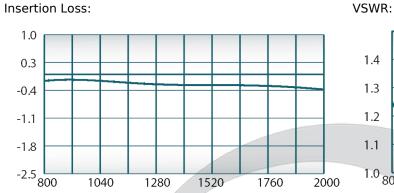

### **Electrical Specifications:**

Frequency: 800 - 2000 MHz

Power: 300 W CW
Insertion Loss: 0.45 dB Max.
VSWR: 1.35:1 Max.
Phase Balance: ± 5° Max.
Amplitude Balance: 0.3 dB Max.
Isolation: 16 dB Min.

# Performance Data (Specifications subject to change without notice):

Frequency (MHz)

Frequency (MHz)