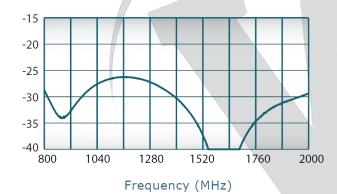

# Performance Data (Specifications subject to change without notice):

Frequency (MHz)

Frequency (MHz)

#### Isolation: