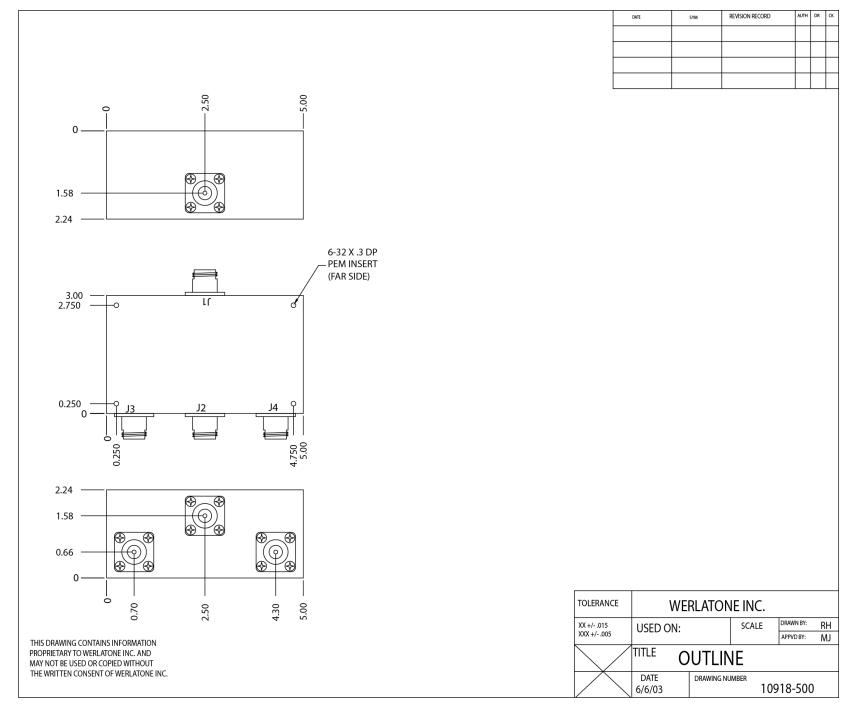

**PRODUCT DATA SHEET** H3670 Werlatone Igh Power 180° RF Hybrid Combiners/Dividers balance traditional technologies with disruptive microwave techniques. The outcome is a microwave component which provides an order of magnitude improvement over current capabilities. Our newest line of high power, patented 180° RF Hybrid Combiners/Dividers provides an incredible 5:1 bandwidth, while exhibiting exceptionally low loss and superior port-to-port isolation. Features: High Power Wide Bandwidths Small Size Excellent Amplitude Balance **Electrical Specifications:** 200 - 400 MHz Frequency: 400 W CW Power: Insertion Loss: 0.2 dB Max. VSWR: 1.40:1 Max. Phase Balance: 180° <u>+</u> 5° Max. Amplitude Balance:  $\pm$  0.2 dB Max. Isolation: 20 dB Min. Mechanical Specifications: Connectorized Type: Material: Aluminum 6061-T6 Surface Finish: Chem. Film Per MIL-DTL-5541F Type I Class 3 (Yellow Iridite) RoHS Compliant Available Operating Temperature: -55°C to +75°C Storage Temperature: -60°C to +85°C 5.0 x 3.0 x 2.24" Size: **Connector Configurations:** Sum Port (J1) Input Port (J2) Output Ports (J3,J4) Model N Female H3670-10 N Female N Female H3670-12 N Female SMA SMA H3670-102 SMA SMA SMA • Unit designed to operate continuously with one input failure at rated power.