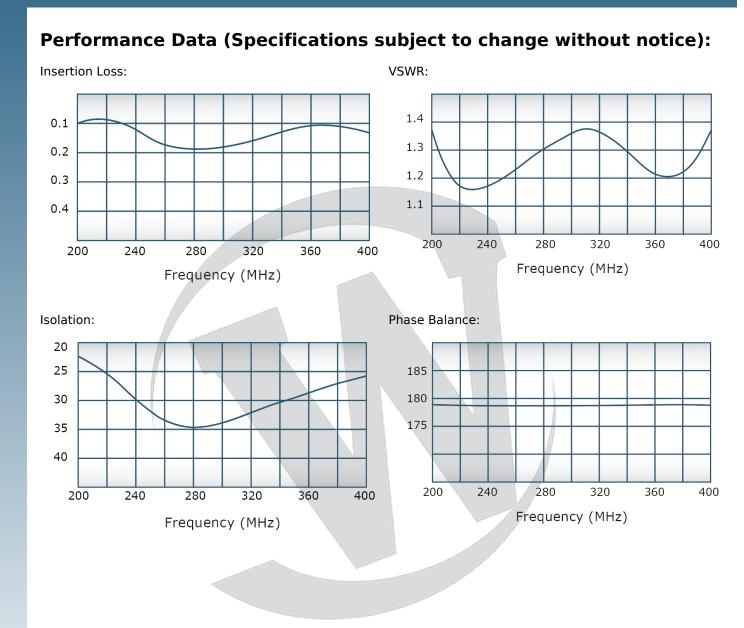

**PRODUCT DATA SHEET** H3670 Werlatone Igh Power 180° RF Hybrid Combiners/Dividers balance traditional technologies with disruptive microwave techniques. The outcome is a microwave component which provides an order of magnitude improvement over current capabilities. Our newest line of high power, patented 180° RF Hybrid Combiners/Dividers provides an incredible 5:1 bandwidth, while exhibiting exceptionally low loss and superior port-to-port isolation. Features: High Power Wide Bandwidths Small Size Excellent Amplitude Balance **Electrical Specifications:** 200 - 400 MHz Frequency: 400 W CW Power: Insertion Loss: 0.2 dB Max. VSWR: 1.40:1 Max. Phase Balance: 180° <u>+</u> 5° Max. Amplitude Balance:  $\pm$  0.2 dB Max. Isolation: 20 dB Min. Mechanical Specifications: Connectorized Type: Material: Aluminum 6061-T6 Surface Finish: Chem. Film Per MIL-DTL-5541F Type I Class 3 (Yellow Iridite) RoHS Compliant Available Operating Temperature: -55°C to +75°C Storage Temperature: -60°C to +85°C 5.0 x 3.0 x 2.24" Size: **Connector Configurations:** Sum Port (J1) Input Port (J2) Output Ports (J3,J4) Model N Female H3670-10 N Female N Female H3670-12 N Female SMA SMA H3670-102 SMA SMA SMA • Unit designed to operate continuously with one input failure at rated power.