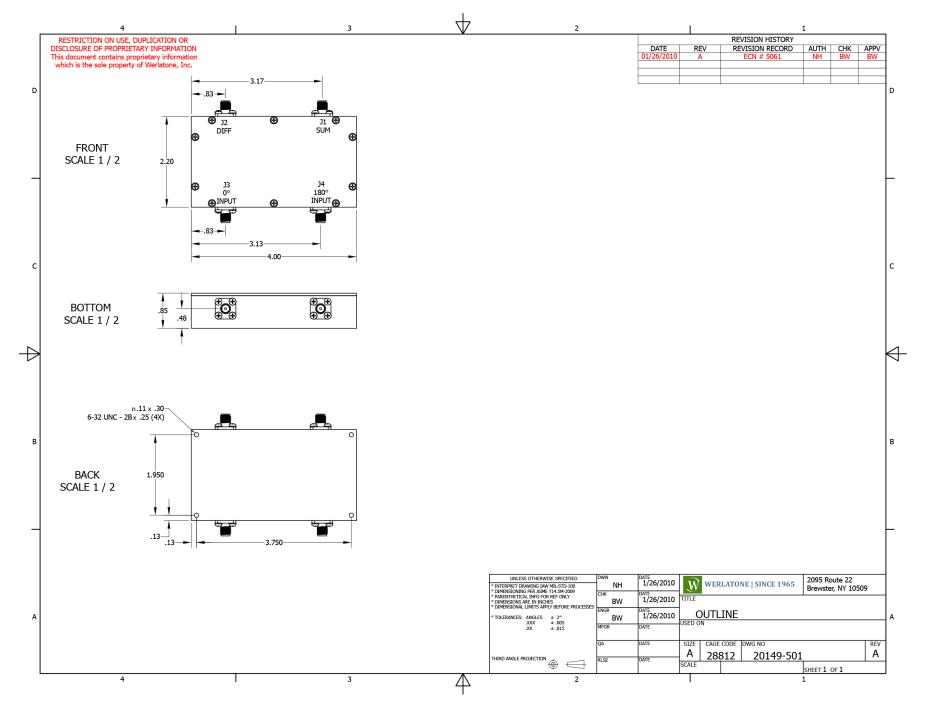

#### **Mechanical Specifications:**

Type: Connectorized Material: Aluminum 6061-T6

Surface Finish: Chem. Film Per MIL-DTL-5541F Type I Class

3 (Yellow Iridite) RoHS Compliant Available

Operating Temperature: -55°C to +75°C Storage Temperature: -60°C to +85°C

Weight: 12 oz.

Size: 4.0 x 2.2 x 0.85"