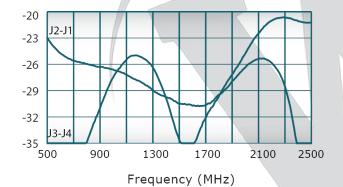

### **Electrical Specifications:**

Frequency: 500 - 2500 MHzPower: 200 W CWInsertion Loss: 0.45 dB Max.VSWR: 1.35:1 Max.Phase Balance:  $180^{\circ} \pm 8^{\circ} \text{ Max.}$ Amplitude Balance:  $\pm 0.4 \text{ dB Max.}$ Isolation: 20 dB Min.

# Performance Data (Specifications subject to change without notice):

#### Isolation: