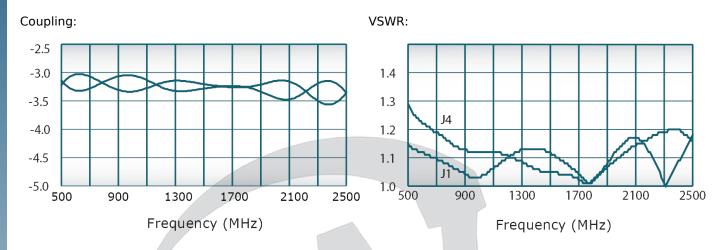

### **Electrical Specifications:**

Frequency: 500 - 2500 MHzPower: 200 W CWInsertion Loss: 0.45 dB Max.VSWR: 1.35:1 Max.Phase Balance:  $180^{\circ} \pm 8^{\circ} \text{ Max.}$ Amplitude Balance:  $\pm 0.4 \text{ dB Max.}$ Isolation: 20 dB Min.

# Performance Data (Specifications subject to change without notice):

## Phase Balance:

Frequency (MHz)

Restriction on use, duplication, or disclosure of proprietary information. This document contains proprietary information which is the sole property of Werlatone, Inc.

Werlatone, Inc. 17 Jon Barrett Road Patterson, NY 12563 T:(845)278-2220 F:(845)278-3440 sales@werlatone.com www.werlatone.com