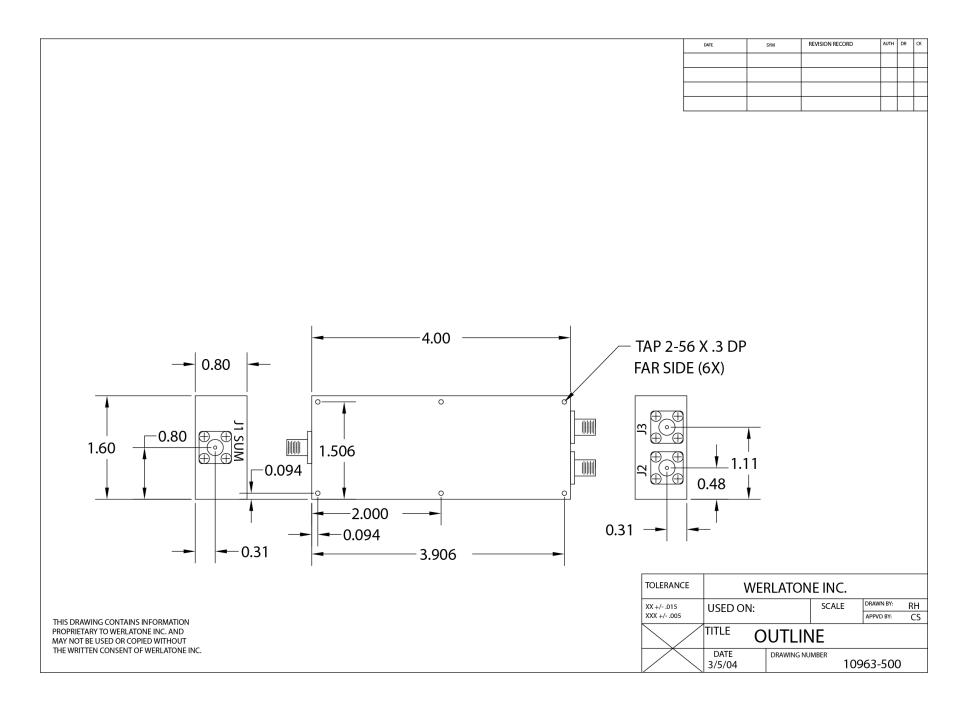

## **Mechanical Specifications:**

Type: Connectorized Material: Aluminum 6061-T6

Surface Finish: Chem. Film Per MIL-DTL-5541F Type I Class

3 (Yellow Iridite) RoHS Compliant Available

Operating Temperature: -55°C to +75°C Storage Temperature: -60°C to +85°C

Weight: 1 lb.

Size: 4.0 x 1.6 x 0.8"