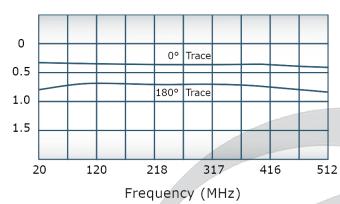

## **Electrical Specifications:**

Frequency: 20 - 512 MHz
Power: 50 W CW
Insertion Loss: 0.8 dB Max.
VSWR: 1.40:1 Max.
Phase Balance: ± 5° dB Max.
Amplitude Balance: ± 0.4 dB Max.
Isolation: 25 dB Min.

# Performance Data (Specifications subject to change without notice):

Frequency (MHz)