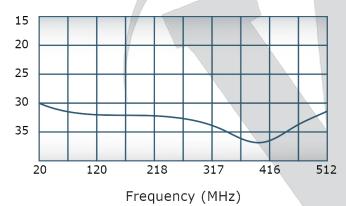

# Performance Data (Specifications subject to change without notice):

Frequency (MHz)

#### Isolation: