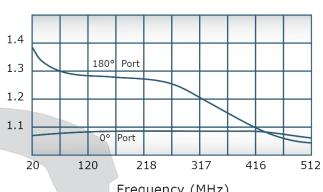

## **Electrical Specifications:**

Frequency: 20 - 512 MHz
Power: 50 W CW
Insertion Loss: 0.8 dB Max.
VSWR: 1.40:1 Max.
Phase Balance: ± 5° dB Max.
Amplitude Balance: ± 0.4 dB Max.
Isolation: 25 dB Min.

# Performance Data (Specifications subject to change without notice):

Frequency (MHz)