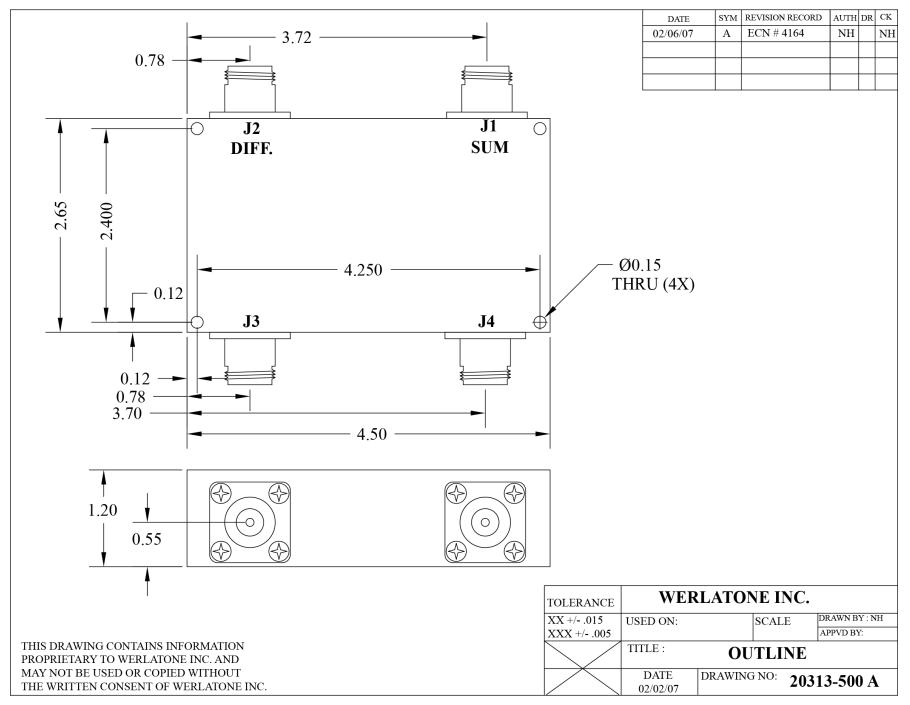

**PRODUCT DATA SHEET** H7877 Werlatone 

Begin High Power 180° RF Hybrid Combiners/Dividers balance traditional technologies with disruptive microwave techniques. The outcome is a microwave component which provides an order of magnitude improvement over current capabilities. Our newest line of high power, patented 180° RF Hybrid Combiners/Dividers provides an incredible 5:1 bandwidth, while exhibiting exceptionally low loss and superior port-to-port isolation. Features: **High Power** Wide Bandwidths Small Size **Excellent Amplitude Balance Electrical Specifications:** Frequency: 400 - 2000 MHz Power: 350 W CW \* Insertion Loss: 0.5 dB Max. VSWR: 1.40:1 Max. 180° <u>+</u> 5° Max. Phase Balance: <u>+</u> 0.3 dB Max. Amplitude Balance: Isolation: 20 dB Min. **Mechanical Specifications:** Connectorized Type: Material: Aluminum 6061-T6 Surface Finish: Chem. Film Per MIL-DTL-5541F Type I Class 3 (Yellow Iridite) RoHS Compliant Available Operating Temperature: -55°C to +75°C Storage Temperature: -60°C to +85°C Weight: 14 oz. 4.5 x 2.65 x 1.2" Size: **Connector Configurations:** Sum Port (J4) Inputs (J2,J3) Diff. Port (I1) Model H7877-10 N Female N Female N Female H7877-12 N Female SMA SMA SMA H7877-102 SMA SMA