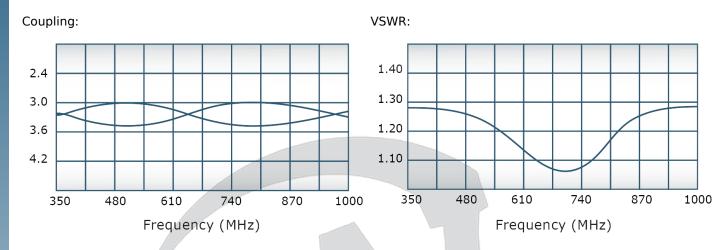

# **Electrical Specifications:**

Frequency: 350 - 1000 MHzPower: 250 W CWInsertion Loss: 0.3 dB Max.VSWR: 1.30:1 Max.Phase Balance:  $180^{\circ} \pm 7^{\circ} \text{ Max.}$ Amplitude Balance:  $\pm 0.4 \text{ dB Max.}$ Isolation: 20 dB Min.

# Performance Data (Specifications subject to change without notice):

Restriction on use, duplication, or disclosure of proprietary information. This document contains proprietary information which is the sole property of Werlatone, Inc.