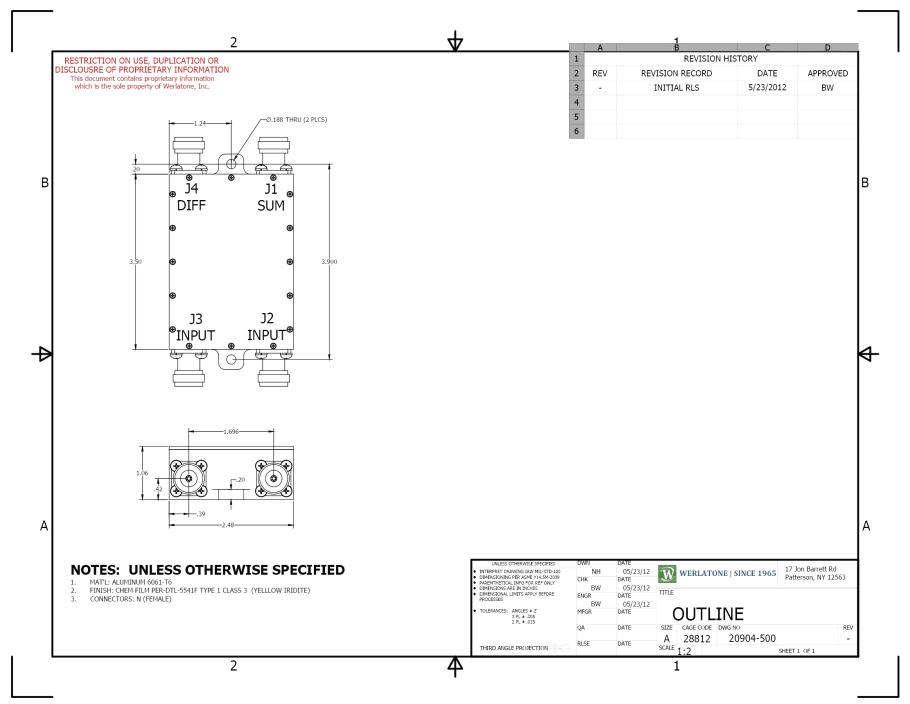

## **Mechanical Specifications:**

Type: Connectorized Material: Aluminum 6061-T6

Surface Finish: Chem. Film Per MIL-DTL-5541F Type I Class

3 (Yellow Iridite) RoHS Compliant Available

Operating Temperature:  $-55^{\circ}$ C to  $+75^{\circ}$ C Storage Temperature:  $-60^{\circ}$ C to  $+85^{\circ}$ C Size:  $3.5 \times 4.28 \times 1.06^{\circ}$ 

### **Connector Configurations:**

Model Sum Port (J1) Inputs/Outputs (J2,J3) Diff. Port (J4)
H9395-10 N Female N Female

**Werlatone's** standard line of High Power 180° RF Hybrid Combiners/Dividers covers multiple octaves within a microwave device. Low frequency 180° Hybrid Combiner/Dividers employ proprietary ferrite transmission line techniques, similar to our 0° Combiners/Dividers. Insertion loss in both sum and difference ports is minimal, allowing the hybrid to handle high power over its frequency range. Custom requirements are welcome.