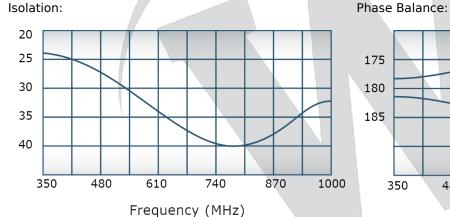

# **Electrical Specifications:**

Frequency: 350 - 1000 MHzPower: 250 W CWInsertion Loss: 0.3 dB Max.VSWR: 1.30:1 Max.Phase Balance:  $180^{\circ} \pm 7^{\circ} \text{ Max.}$ Amplitude Balance:  $\pm 0.4 \text{ dB Max.}$ Isolation: 20 dB Min.

# Performance Data (Specifications subject to change without notice):

Restriction on use, duplication, or disclosure of proprietary information. This document contains proprietary information which is the sole property of Werlatone, Inc.