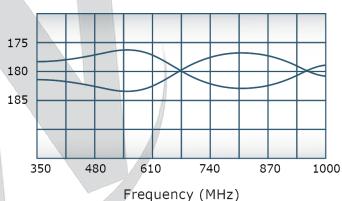

# **Electrical Specifications:**

Frequency: 350 - 1000 MHzPower: 250 W CWInsertion Loss: 0.3 dB Max.VSWR: 1.30:1 Max.Phase Balance:  $180^{\circ} \pm 7^{\circ} \text{ Max.}$ Amplitude Balance:  $\pm 0.4 \text{ dB Max.}$ Isolation: 20 dB Min.

# Performance Data (Specifications subject to change without notice):

Restriction on use, duplication, or disclosure of proprietary information. This document contains proprietary information which is the sole property of Werlatone, Inc.