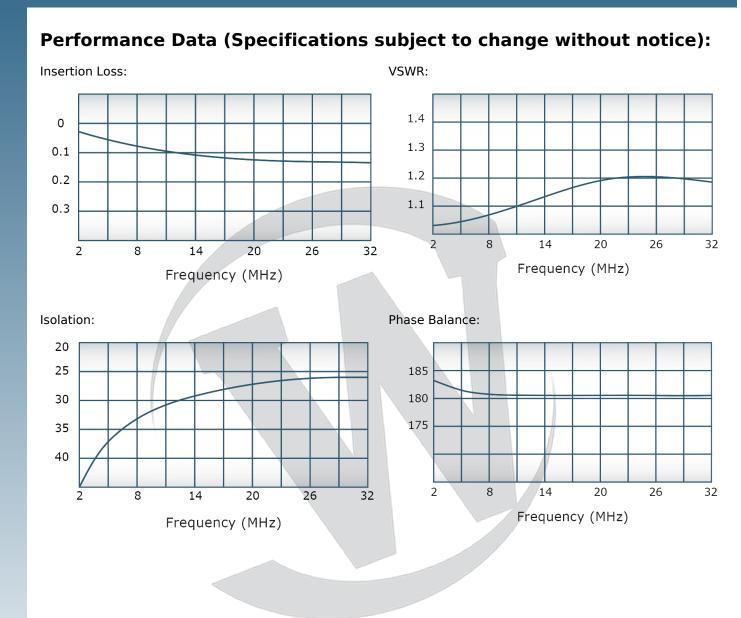

**PRODUCT DATA SHEET** H1484 Werlatone 

Begin High Power 180° RF Hybrid Combiners/Dividers balance traditional technologies with disruptive microwave techniques. The outcome is a microwave component which provides an order of magnitude improvement over current capabilities. Our newest line of high power, patented 180° RF Hybrid Combiners/Dividers provides an incredible 5:1 bandwidth, while exhibiting exceptionally low loss and superior port-to-port isolation. Features: High Power Wide Bandwidths Small Size **Excellent Amplitude Balance Electrical Specifications:** 2 - 32 MHz Frequency: Power: 500 W CW Insertion Loss: 0.2 dB Max. VSWR: 1.30:1 Max. Phase Balance: 180° <u>+</u> 3° Max. Amplitude Balance:  $\pm$  0.1 dB Max. 25 dB Min. Isolation: Mechanical Specifications: Connectorized Type: Material: Aluminum 6061-T6 Surface Finish: Chem. Film Per MIL-DTL-5541F Type I Class 3 (Yellow Iridite) RoHS Compliant Available Operating Temperature: -55°C to +75°C -60°C to +85°C Storage Temperature: Weight: 1.625 lbs. Size: 5.0 x 3.0 x 2.25" **Connector Configurations:** Sum Port (J4) Inputs (J3, J4) Model Diff. Port (J2) H2979-10 N Female N Female N Female H2979-12 N Female SMA SMA N Female H2979-13 BNC BNC H2979-102 SMA SMA SMA