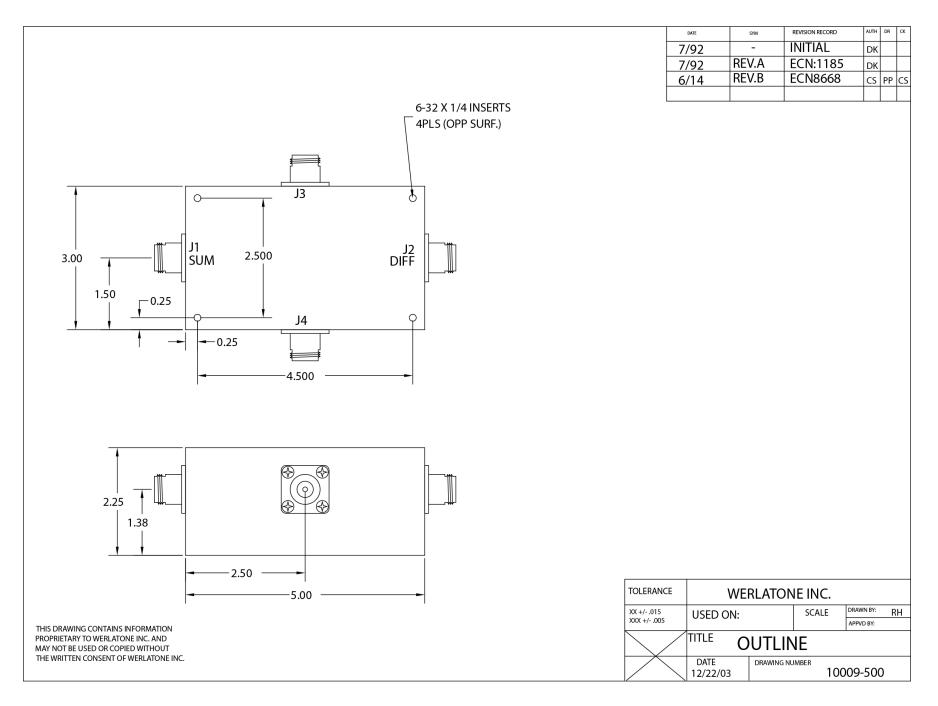

**PRODUCT DATA SHEET** H1484 Werlatone 

Begin High Power 180° RF Hybrid Combiners/Dividers balance traditional technologies with disruptive microwave techniques. The outcome is a microwave component which provides an order of magnitude improvement over current capabilities. Our newest line of high power, patented 180° RF Hybrid Combiners/Dividers provides an incredible 5:1 bandwidth, while exhibiting exceptionally low loss and superior port-to-port isolation. Features: High Power Wide Bandwidths Small Size **Excellent Amplitude Balance Electrical Specifications:** 2 - 32 MHz Frequency: Power: 500 W CW Insertion Loss: 0.2 dB Max. VSWR: 1.30:1 Max. Phase Balance: 180° <u>+</u> 3° Max. Amplitude Balance:  $\pm$  0.1 dB Max. 25 dB Min. Isolation: Mechanical Specifications: Connectorized Type: Material: Aluminum 6061-T6 Surface Finish: Chem. Film Per MIL-DTL-5541F Type I Class 3 (Yellow Iridite) RoHS Compliant Available Operating Temperature: -55°C to +75°C -60°C to +85°C Storage Temperature: Weight: 1.625 lbs. Size: 5.0 x 3.0 x 2.25" **Connector Configurations:** Sum Port (J4) Inputs (J3, J4) Model Diff. Port (J2) H2979-10 N Female N Female N Female H2979-12 N Female SMA SMA N Female H2979-13 BNC BNC H2979-102 SMA SMA SMA