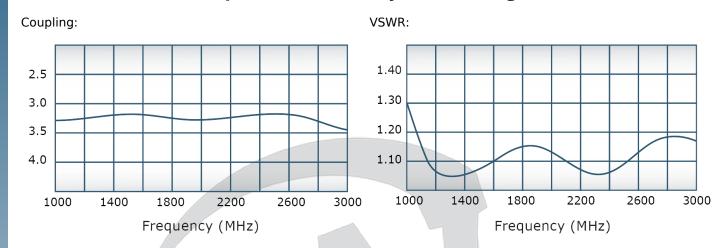

# **Electrical Specifications:**

Frequency: 1000 - 3000 MHz

Power: 350 W CW Insertion Loss: 0.55 dB Max. VSWR: 1.40:1 Max. Phase Balance:  $180^{\circ} \pm 7^{\circ}$  Max. Amplitude Balance:  $\pm 0.3$  dB Max. Isolation: 20 dB Min.

# Performance Data (Specifications subject to change without notice):