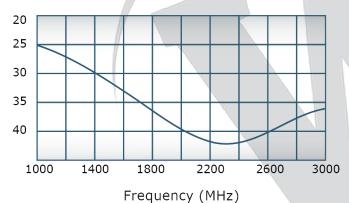

# **Electrical Specifications:**

Frequency: 1000 - 3000 MHz

Power: 350 W CW Insertion Loss: 0.55 dB Max. VSWR: 1.40:1 Max. Phase Balance:  $180^{\circ} \pm 7^{\circ}$  Max. Amplitude Balance:  $\pm 0.3$  dB Max. Isolation: 20 dB Min.

# Performance Data (Specifications subject to change without notice):