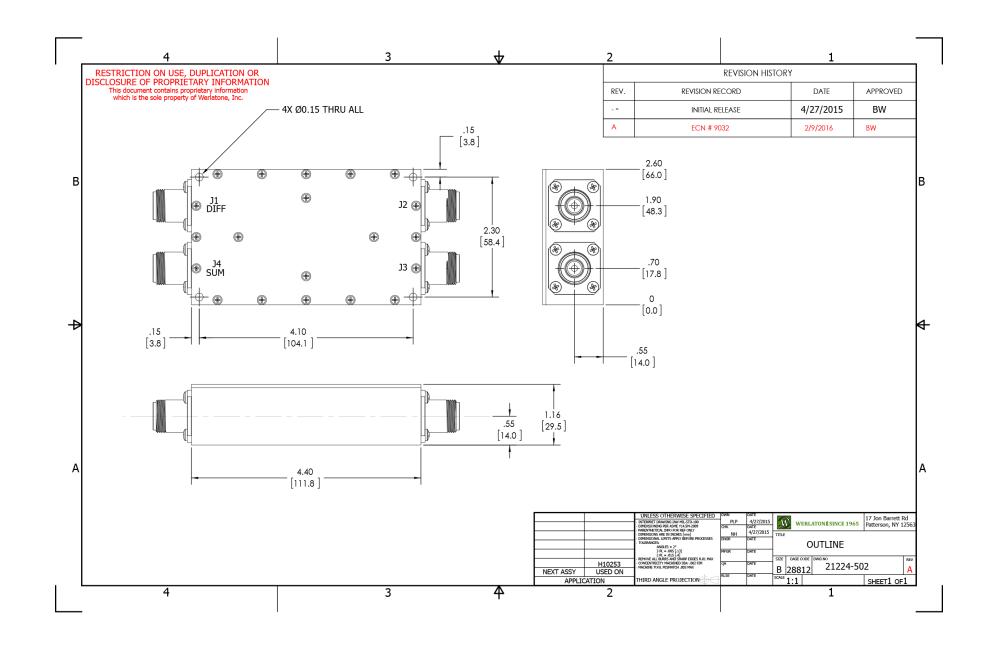

## **Mechanical Specifications:**

Type: Connectorized Material: Aluminum 6061-T6

Surface Finish: Chem. Film Per MIL-DTL-5541F Type I Class

3 (RoHS Compliant)

Operating Temperature:  $-55^{\circ}$ C to  $+75^{\circ}$ C Storage Temperature:  $-60^{\circ}$ C to  $+85^{\circ}$ C Size:  $4.4 \times 2.6 \times 1.16$ 

#### **Connector Configurations:**

Model Diff. Port (J1) Inputs/Outputs (J2, Sum Ports (J4)

J3)

H10253-10 N Female N Female N Female

**Werlatone's** standard line of High Power 180° RF Hybrid Combiners/Dividers covers multiple octaves within a microwave device. Low frequency 180° Hybrid Combiner/Dividers employ proprietary ferrite transmission line techniques, similar to our 0° Combiners/Dividers. Insertion loss in both sum and difference ports is minimal, allowing the hybrid to handle high power over its frequency range. Custom requirements are welcome.