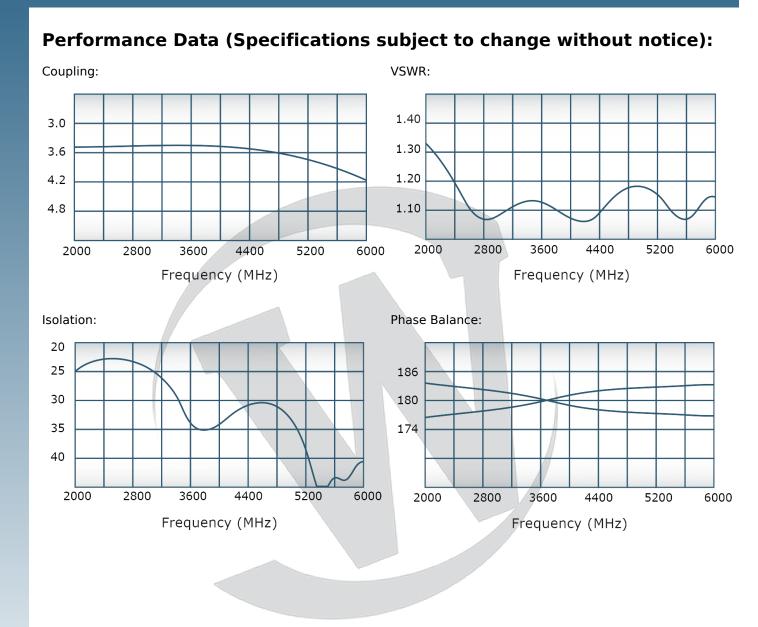

**PRODUCT DATA SHEET** H10298 Werlatone Id High Power 180° RF Hybrid Combiners/Dividers balance traditional technologies with disruptive microwave techniques. The outcome is a microwave component which provides an order of magnitude improvement over current capabilities. Our newest line of high power, patented 180° RF Hybrid Combiners/Dividers provides an incredible 5:1 bandwidth, while exhibiting exceptionally low loss and superior port-to-port isolation. Features: High Power Wide Bandwidths Small Size **Excellent Amplitude Balance Electrical Specifications:** 2000 - 6000 MHz Frequency: Power: 100 W CW Insertion Loss: 1.0 dB Max. VSWR: 1.40:1 Max. Phase Balance: 180° <u>+</u> 7° Max. Amplitude Balance:  $\pm$  0.4 dB Max. 20 dB Min. Isolation: Mechanical Specifications: Connectorized Type: Material: Aluminum 6061-T6 Surface Finish: Chem. Film Per MIL-DTL-5541F Type II Class 3 (RoHS/Trivalent) Operating Temperature: -55°C to +75°C -60°C to +85°C Storage Temperature: 2.4 x 1.5 x 0.75" Size: **Connector Configurations:** Sum Port (J4) Inputs (J2,J3) Diff. Port (J1) Model H10298-102 SMA SMA SMA Werlatone's standard line of High Power 180° RF Hybrid Combiners/Dividers covers multiple octaves within a microwave device. Low frequency 180° Hybrid Combiner/Dividers employ proprietary ferrite transmission line techniques, similar to our 0° Combiners/Dividers. Insertion loss in both sum and difference ports is minimal, allowing the hybrid to handle high power over its frequency range. Custom requirements are welcome.