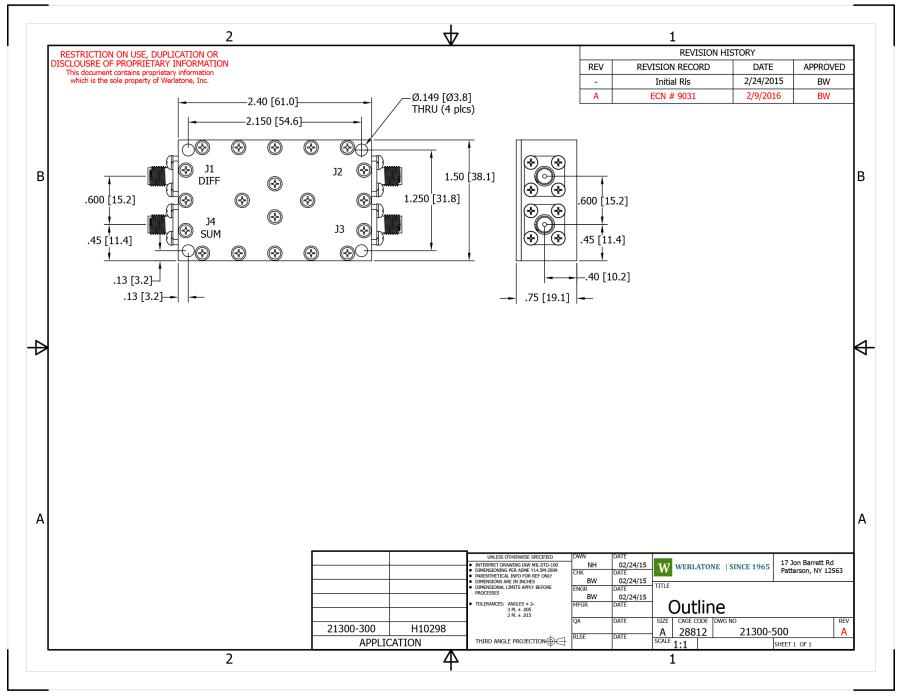

**PRODUCT DATA SHEET** H10298 Werlatone Id High Power 180° RF Hybrid Combiners/Dividers balance traditional technologies with disruptive microwave techniques. The outcome is a microwave component which provides an order of magnitude improvement over current capabilities. Our newest line of high power, patented 180° RF Hybrid Combiners/Dividers provides an incredible 5:1 bandwidth, while exhibiting exceptionally low loss and superior port-to-port isolation. Features: High Power Wide Bandwidths Small Size **Excellent Amplitude Balance Electrical Specifications:** 2000 - 6000 MHz Frequency: Power: 100 W CW Insertion Loss: 1.0 dB Max. VSWR: 1.40:1 Max. Phase Balance: 180° <u>+</u> 7° Max. Amplitude Balance:  $\pm$  0.4 dB Max. 20 dB Min. Isolation: Mechanical Specifications: Connectorized Type: Material: Aluminum 6061-T6 Surface Finish: Chem. Film Per MIL-DTL-5541F Type II Class 3 (RoHS/Trivalent) Operating Temperature: -55°C to +75°C -60°C to +85°C Storage Temperature: 2.4 x 1.5 x 0.75" Size: **Connector Configurations:** Sum Port (J4) Inputs (J2,J3) Diff. Port (J1) Model H10298-102 SMA SMA SMA Werlatone's standard line of High Power 180° RF Hybrid Combiners/Dividers covers multiple octaves within a microwave device. Low frequency 180° Hybrid Combiner/Dividers employ proprietary ferrite transmission line techniques, similar to our 0° Combiners/Dividers. Insertion loss in both sum and difference ports is minimal, allowing the hybrid to handle high power over its frequency range. Custom requirements are welcome.