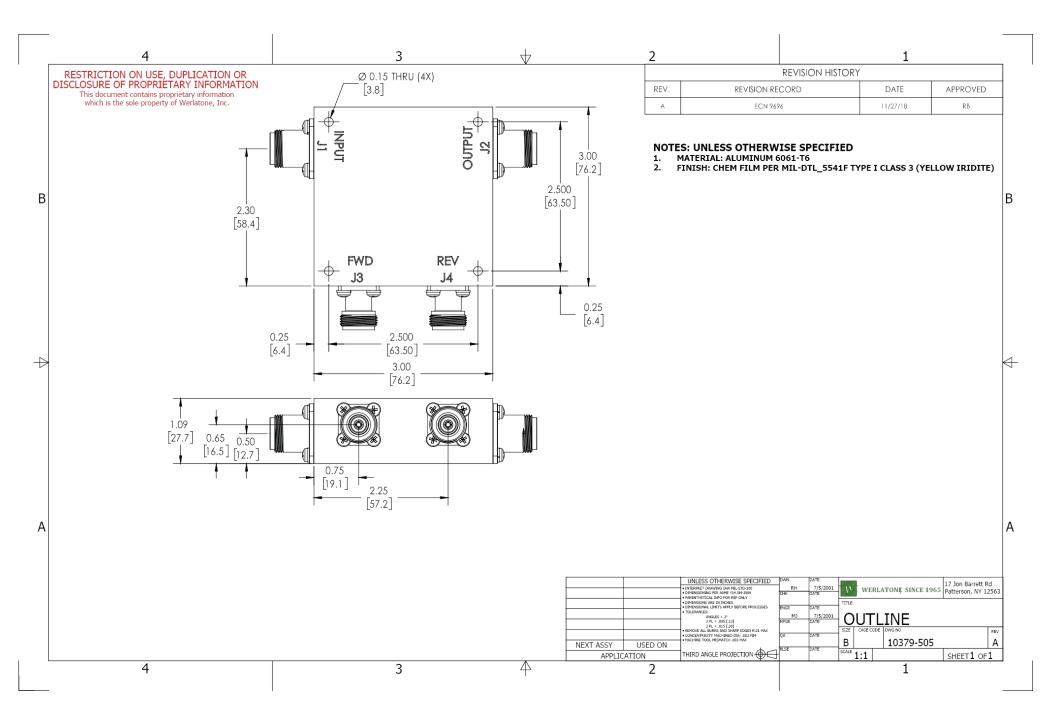

## **Mechanical Specifications:**

Type: Connectorized Material: Aluminum 6061-T6

Surface Finish: Chem. Film Per MIL-DTL-5541F

Type I Class 3 (Yellow Iridite) RoHS Compliant Available

Operating Temperature: -55°C to +75°C
Storage Temperature: -60°C to +85°C
Humidity: 95% Non-Condensing
Size: 3.0 x 3.0 x 1.09"

(7/16-F Main Line connector option increases size to 3.0 x 3.0 x 1.59")

PRODUCT DATA SHEET C5068