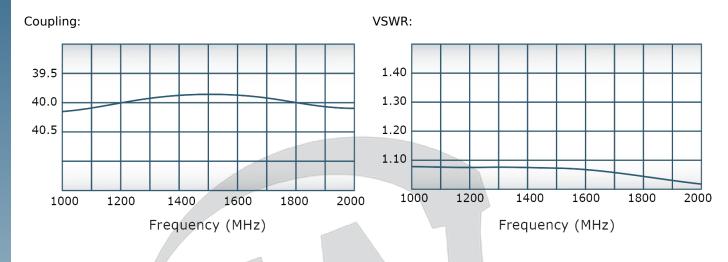

## Performance Data (Specifications subject to change without notice):

1000

1200

1400

1600

1800

2000

25