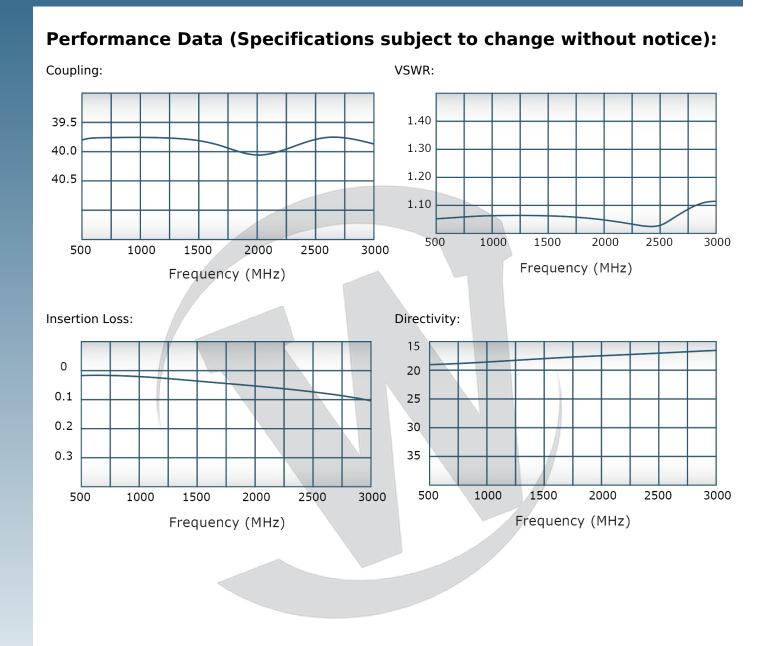

## **PRODUCT DATA SHEET** 4-Port Dual Directional Coupler employs two, 3-Port Uni-Directional Couplers, internally connected, in tandem, providing measurement of both forward and reverse power. Ideal for simultaneously monitoring a system's forward and reverse power and for reflectometer measurements. Unlike the Bi-Directional Coupler, the directivity of the Dual Directional Coupler is unaffected by the loads on the coupled ports. Features: High Power Wide Bandwidths Small Size Flat Coupling **Custom Designs Available Electrical Specifications:** 500 - 3000 MHz Frequency: Power: 1000 W CW Coupling: 40 ± 1.0 dB Max. Insertion Loss: 0.25 dB Max. ± 0.75 dB Max. Flatness: VSWR (ML): 1.30:1 Max. 15 dB Min. Directivity: Mechanical Specifications: Connectorized Type: Material: Aluminum 6061-T6 Surface Finish: Chem. Film Per MIL-DTL-5541F Type I Class 3 (Yellow Iridite) RoHS Compliant Available Operating Temperature: -55°C to +75°C Storage Temperature: -60°C to +85°C Humidity: 95% Non-Condensing Size: 3.0 x 3.0 x 1.09" **Connector Configurations:** Output (J2) Fwd (J3) Rev (J4) Model Input (J1) C6559-10 N Female N Female N Female N Female C6559-12 N Female N Female SMA SMA N Female N Female BNC BNC C6559-13 N Female C6559-20\* 7/16 Female 7/16 Female N Female 7/16 Female 7/16 Female C6559-22\* SMA SMA C6559-23\* 7/16 Female 7/16 Female BNC BNC SC Female SMA C6559-43 SC Female SMA TNC Female C8722-302 TNC Female SMA SMA C6559-712 N Male N Female SMA SMA C6559-714 N Male N Female N Female N Female C6559-728 7/16 Male 7/16 Female SMA SMA (7/16 Mainline connector option increases size to $3.0 \times 3.0 \times 1.59$ ")