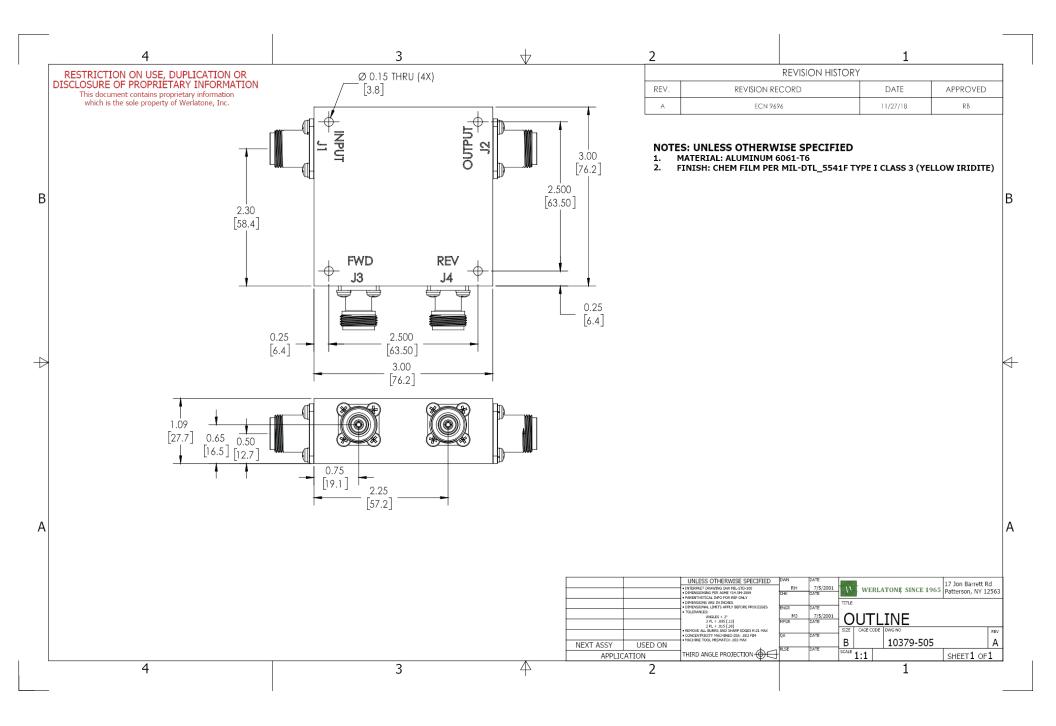

## **PRODUCT DATA SHEET** 4-Port Dual Directional Coupler employs two, 3-Port Uni-Directional Couplers, internally connected, in tandem, providing measurement of both forward and reverse power. Ideal for simultaneously monitoring a system's forward and reverse power and for reflectometer measurements. Unlike the Bi-Directional Coupler, the directivity of the Dual Directional Coupler is unaffected by the loads on the coupled ports. Features: High Power Wide Bandwidths Small Size Flat Coupling **Custom Designs Available Electrical Specifications:** 500 - 3000 MHz Frequency: Power: 1000 W CW Coupling: 40 ± 1.0 dB Max. Insertion Loss: 0.25 dB Max. ± 0.75 dB Max. Flatness: VSWR (ML): 1.30:1 Max. 15 dB Min. Directivity: Mechanical Specifications: Connectorized Type: Material: Aluminum 6061-T6 Surface Finish: Chem. Film Per MIL-DTL-5541F Type I Class 3 (Yellow Iridite) RoHS Compliant Available Operating Temperature: -55°C to +75°C Storage Temperature: -60°C to +85°C Humidity: 95% Non-Condensing Size: 3.0 x 3.0 x 1.09" **Connector Configurations:** Output (J2) Fwd (J3) Rev (J4) Model Input (J1) C6559-10 N Female N Female N Female N Female C6559-12 N Female N Female SMA SMA N Female N Female BNC BNC C6559-13 N Female C6559-20\* 7/16 Female 7/16 Female N Female 7/16 Female 7/16 Female C6559-22\* SMA SMA C6559-23\* 7/16 Female 7/16 Female BNC BNC SC Female SMA C6559-43 SC Female SMA TNC Female C8722-302 TNC Female SMA SMA C6559-712 N Male N Female SMA SMA C6559-714 N Male N Female N Female N Female C6559-728 7/16 Male 7/16 Female SMA SMA (7/16 Mainline connector option increases size to $3.0 \times 3.0 \times 1.59$ ")