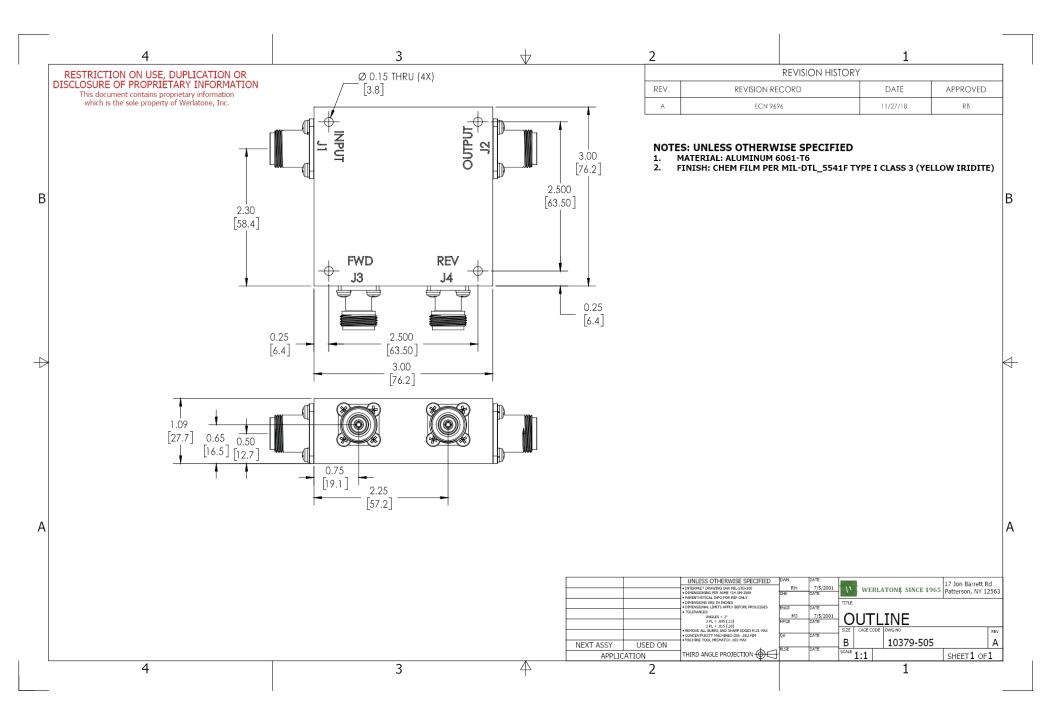

# **Mechanical Specifications:**

Type: Connectorized Material: Aluminum 6061-T6

Surface Finish: Chem. Film Per MIL-DTL-5541F

Type I Class 3 (Yellow Iridite) RoHS Compliant Available

Operating Temperature: -55°C to +75°C
Storage Temperature: -60°C to +85°C
Humidity: 95% Non-Condensing

Size: 3.0 x 3.0 x 1.09"

### **Connector Configurations:**

ModelInput (J1)Output (J2)Fwd (J3)Rev (J4)C6755-13N FemaleN FemaleBNCBNC

**Werlatone**® Broadband Dual, Uni, and Bi Directional RF Couplers are designed to tolerate the most stringent operating conditions associated with military and EMC testing environments. Many of our RF Directional Couplers, designated Mismatch Tolerant®, will operate continuously, at rated power, into a severe load mismatch condition. Our multi-octave Directional Couplers maintain exceptional coupling flatness, directivity, VSWR, and insertion loss.