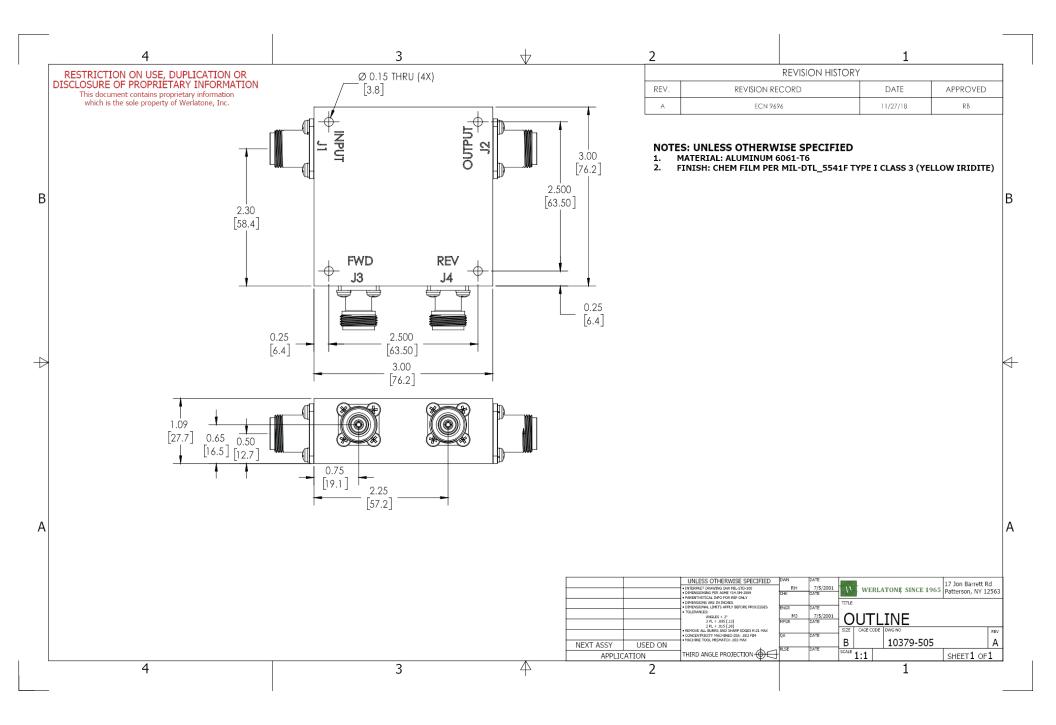

#### **Mechanical Specifications:**

Type: Connectorized Material: Aluminum 6061-T6

Surface Finish: Chem. Film Per MIL-DTL-5541F

Type I Class 3 (Yellow Iridite) RoHS Compliant Available

Operating Temperature: -55°C to +75°C
Storage Temperature: -60°C to +85°C
Humidity: 95% Non-Condensing
Size: 3.0 x 3.0 x 1.09"

## **Connector Configurations:**

| Model      | Input (J1)  | Output (J2) | Fwd (J3) | Rev (J4) |
|------------|-------------|-------------|----------|----------|
| C5324-10   | N Female    | N Female    | N Female | N Female |
| C5324-12   | N Female    | N Female    | SMA      | SMA      |
| C5324-13   | N Female    | N Female    | BNC      | BNC      |
| C5324-20*  | 7/16 Female | 7/16 Female | N Female | N Female |
| C5324-22*  | 7/16 Female | 7/16 Female | SMA      | SMA      |
| C5324-23*  | 7/16 Female | 7/16 Female | BNC      | BNC      |
| C5324-41   | SC Female   | SC Female   | N Female | N Female |
| C5324-43   | SC Female   | SC Female   | SMA      | SMA      |
| C5324-627* | 7/16 Female | 7/16 Male   | N Female | N Female |
| C5324-714  | SC Male     | SC Female   | N Female | N Female |
|            |             |             |          |          |

(7/16-F Main Line connector option increases size to 3.0 x 3.0 x 1.59")

PRODUCT DATA SHEET C5324