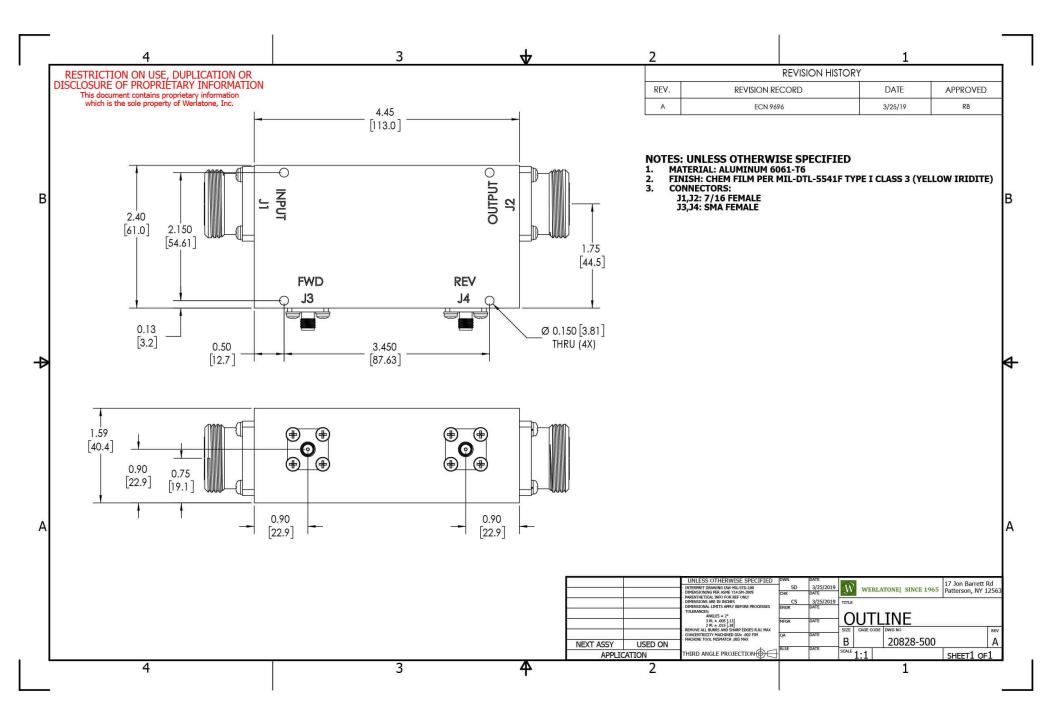

## **PRODUCT DATA SHEET** C9107 4-Port Dual Directional Coupler employs two, 3-Port Uni-Directional Couplers, internally connected, in tandem, providing measurement of both forward and reverse power. Ideal for simultaneously monitoring a system's forward and reverse power and for reflectometer measurements. Unlike the Bi-Directional Coupler, the directivity of the Dual Directional Coupler is unaffected by the loads on the coupled ports. Features: High Power Wide Bandwidths Small Size Flat Coupling **Custom Designs Available Electrical Specifications:** 20 - 1000 MHz Frequency: Power: 1000 W CW Coupling: 53 ± 1.0 dB Max. Insertion Loss: 0.4 dB Max. Flatness: ± 1.0 dB Max. VSWR (ML): 1.30:1 Max. 20 dB Min. Directivity: Mechanical Specifications: Connectorized Type: Material: Aluminum 6061-T6 Surface Finish: Chem. Film Per MIL-DTL-5541F Type I Class 3 (Yellow Iridite) RoHS Compliant Available Operating Temperature: -55°C to +75°C -60°C to +85°C Storage Temperature: Humidity: 95% Non-Condensing Size: 4.45 x 2.4 x 1.59" **Connector Configurations:** Output (J2) Fwd (J3) Rev (J4) Model Input (J1) C9107-10 N Female N Female **N** Female N Female C9107-12 N Female N Female SMA SMA C9107-20 7/16 Female 7/16 Female **N** Female N Female C9107-22 7/16 Female 7/16 Female SMA SMA 7/16 Female 7/16 Female C9107-23 BNC BNC C9107-41 SC Female SC Female **N** Female N Female C9107-43 SC Female SC Female SMA SMA C9107-712 N Male N Female SMA SMA C9107-714 N Male N Female N Female N Female C9107-7755 7/16 Female SC Female SMA SMA