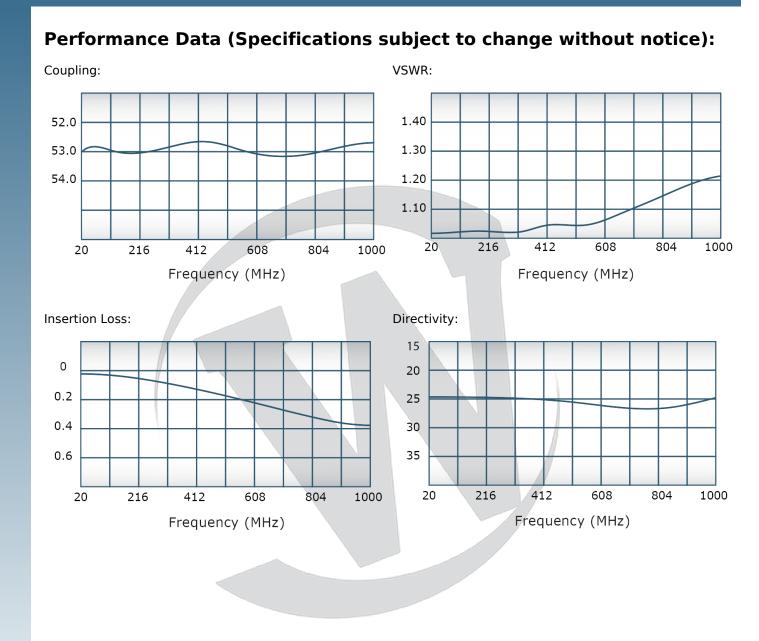

## **PRODUCT DATA SHEET** C9107 4-Port Dual Directional Coupler employs two, 3-Port Uni-Directional Couplers, internally connected, in tandem, providing measurement of both forward and reverse power. Ideal for simultaneously monitoring a system's forward and reverse power and for reflectometer measurements. Unlike the Bi-Directional Coupler, the directivity of the Dual Directional Coupler is unaffected by the loads on the coupled ports. Features: High Power Wide Bandwidths Small Size Flat Coupling **Custom Designs Available Electrical Specifications:** 20 - 1000 MHz Frequency: Power: 1000 W CW Coupling: 53 ± 1.0 dB Max. Insertion Loss: 0.4 dB Max. Flatness: ± 1.0 dB Max. VSWR (ML): 1.30:1 Max. 20 dB Min. Directivity: Mechanical Specifications: Connectorized Type: Material: Aluminum 6061-T6 Surface Finish: Chem. Film Per MIL-DTL-5541F Type I Class 3 (Yellow Iridite) RoHS Compliant Available Operating Temperature: -55°C to +75°C -60°C to +85°C Storage Temperature: Humidity: 95% Non-Condensing Size: 4.45 x 2.4 x 1.59" **Connector Configurations:** Output (J2) Fwd (J3) Rev (J4) Model Input (J1) C9107-10 N Female N Female **N** Female N Female C9107-12 N Female N Female SMA SMA C9107-20 7/16 Female 7/16 Female **N** Female N Female C9107-22 7/16 Female 7/16 Female SMA SMA 7/16 Female 7/16 Female C9107-23 BNC BNC C9107-41 SC Female SC Female **N** Female N Female C9107-43 SC Female SC Female SMA SMA C9107-712 N Male N Female SMA SMA C9107-714 N Male N Female N Female N Female C9107-7755 7/16 Female SC Female SMA SMA