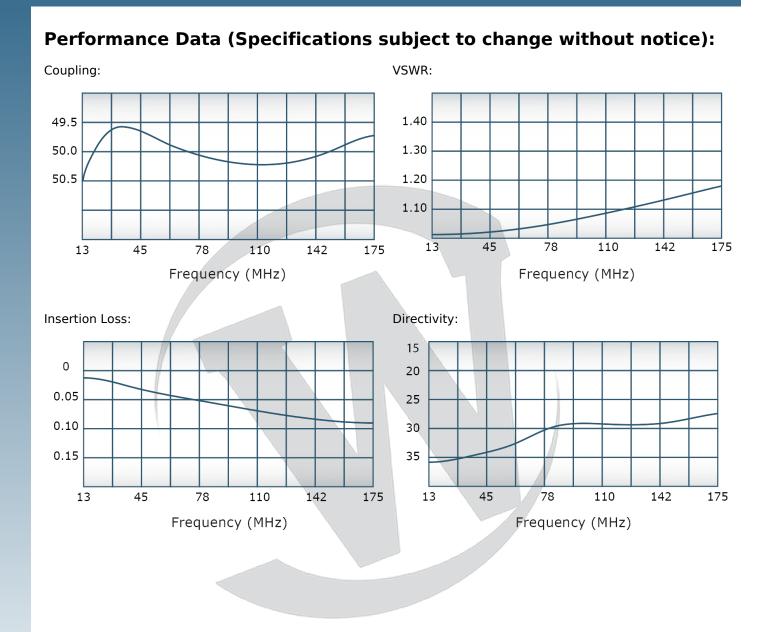

## **PRODUCT DATA SHEET** 4-Port Dual Directional Coupler employs two, 3-Port Uni-Directional Couplers, internally connected, in tandem, providing measurement of both forward and reverse power. Ideal for simultaneously monitoring a system's forward and reverse power and for reflectometer measurements. Unlike the Bi-Directional Coupler, the directivity of the Dual Directional Coupler is unaffected by the loads on the coupled ports. Features: High Power Wide Bandwidths Small Size Flat Coupling **Custom Designs Available Electrical Specifications:** 13 - 175 MHz Frequency: Power: 10,000 W CW (13-60 MHz), 3,000 W CW (60-150 MHz), 2,500 W CW (150-175 MHz) 50 ± 1.0 dB Max. Coupling: Insertion Loss: 0.1 dB Max. Flatness: ± 0.2 dB Max. (13-80 MHz), ±0.5 dB Max. (80-175 MHz) VSWR (ML): 1.20:1 Max. 25 dB Min. Directivity: **Mechanical Specifications:** Connectorized Type: Material: Aluminum 6061-T6 Surface Finish: Chem. Film Per MIL-DTL-5541F Type I Class 3 (Yellow Iridite) **RoHS Compliant Available** -55°C to +75°C Operating Temperature: -60°C to +85°C Storage Temperature: Humidity: 95% Non-Condensing Size: 6.0 x 3.0 x 2.24" **Connector Configurations:** Input (J1) Output (J2) Fwd (J3) Rev (J4) Model C6418-20 7/16 Female 7/16 Female N Female N Female C6418-22 7/16 Female 7/16 Female SMA SMA C6418-23 7/16 Female BNC BNC LC Female LC Female N Female N Female C6418-30 C6418-33 LC Female LC Female BNC BNC N Female C6418-501 SQS Female SQS Female N Female C6418-7502 SQS Male SQS Female SMA SMA C6418-7503 SOS Male SOS Female BNC BNC SOS M-P SOS Female BNC BNC C6418-7508 OC Block N Female N Female C6418-QC-0 QC Block