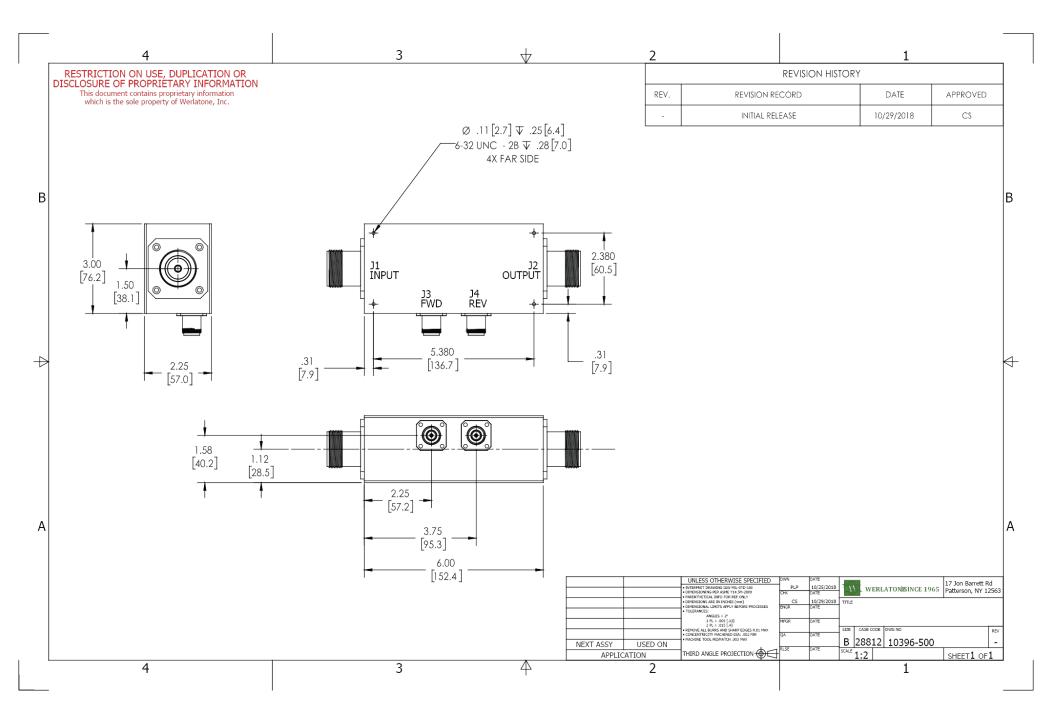

## **PRODUCT DATA SHEET** 4-Port Dual Directional Coupler employs two, 3-Port Uni-Directional Couplers, internally connected, in tandem, providing measurement of both forward and reverse power. Ideal for simultaneously monitoring a system's forward and reverse power and for reflectometer measurements. Unlike the Bi-Directional Coupler, the directivity of the Dual Directional Coupler is unaffected by the loads on the coupled ports. Features: High Power Wide Bandwidths Small Size Flat Coupling **Custom Designs Available Electrical Specifications:** 13 - 175 MHz Frequency: Power: 10,000 W CW (13-60 MHz), 3,000 W CW (60-150 MHz), 2,500 W CW (150-175 MHz) 50 ± 1.0 dB Max. Coupling: Insertion Loss: 0.1 dB Max. Flatness: ± 0.2 dB Max. (13-80 MHz), ±0.5 dB Max. (80-175 MHz) VSWR (ML): 1.20:1 Max. 25 dB Min. Directivity: **Mechanical Specifications:** Connectorized Type: Material: Aluminum 6061-T6 Surface Finish: Chem. Film Per MIL-DTL-5541F Type I Class 3 (Yellow Iridite) **RoHS Compliant Available** -55°C to +75°C Operating Temperature: -60°C to +85°C Storage Temperature: Humidity: 95% Non-Condensing Size: 6.0 x 3.0 x 2.24" **Connector Configurations:** Input (J1) Output (J2) Fwd (J3) Rev (J4) Model C6418-20 7/16 Female 7/16 Female N Female N Female C6418-22 7/16 Female 7/16 Female SMA SMA C6418-23 7/16 Female BNC BNC LC Female LC Female N Female N Female C6418-30 C6418-33 LC Female LC Female BNC BNC N Female C6418-501 SQS Female SQS Female N Female C6418-7502 SQS Male SQS Female SMA SMA C6418-7503 SOS Male SOS Female BNC BNC SOS M-P SOS Female BNC BNC C6418-7508 OC Block N Female N Female C6418-QC-0 QC Block