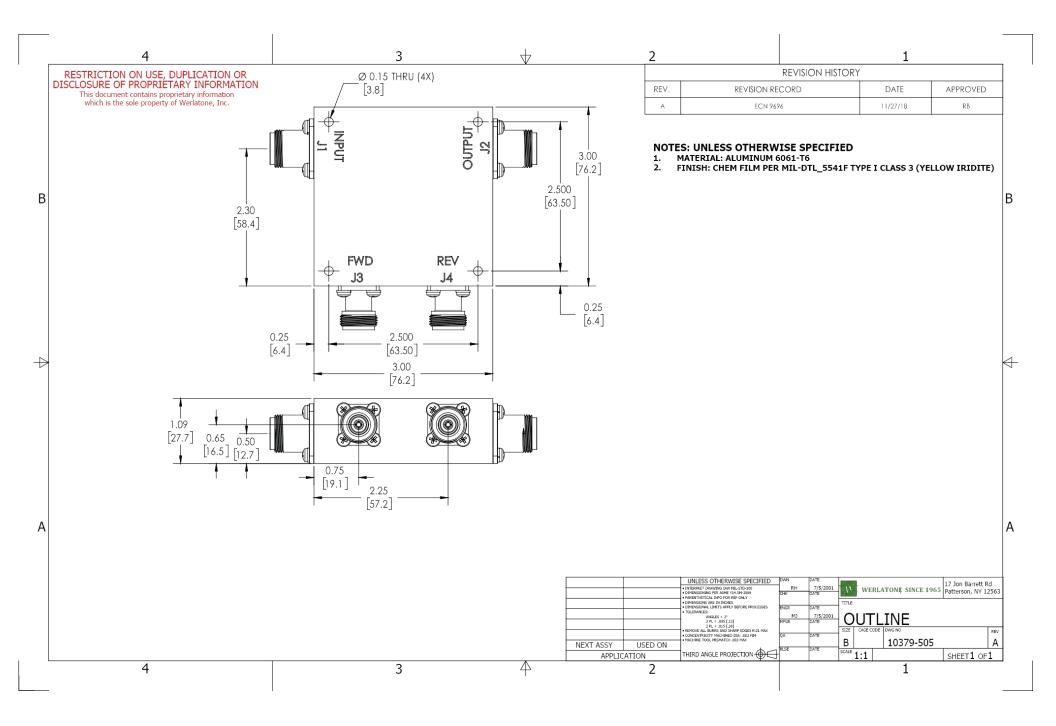

## **PRODUCT DATA SHEET** C10299 4-Port Dual Directional Coupler employs two, 3-Port Uni-Directional Couplers, internally connected, in tandem, providing measurement of both forward and reverse power. Ideal for simultaneously monitoring a system's forward and reverse power and for reflectometer measurements. Unlike the Bi-Directional Coupler, the directivity of the Dual Directional Coupler is unaffected by the loads on the coupled ports. Features: High Power Wide Bandwidths Small Size Flat Coupling **Custom Designs Available Electrical Specifications:** Frequency: 2000 - 4000 MHz Power: 100 W CW Coupling: 50 ± 1.0 dB Max. Insertion Loss: 0.2 dB Max. Flatness: ± 0.75 dB Max. VSWR (ML): 1.30:1 Max. 15 dB Min. Directivity: Mechanical Specifications: Connectorized Type: Aluminum 6061-T6 Material: Surface Finish: Chem. Film Per MIL-DTL-5541F Type I Class 3 (Yellow Iridite) RoHS Compliant Available Operating Temperature: -55°C to +75°C -60°C to +85°C Storage Temperature: Humidity: 95% Non-Condensing Size: 3.0 x 3.0 x 1.09" **Connector Configurations:** Output (J2) Fwd (J3) Rev (J4) Model Input (J1) C10299-10 N Female N Female N Female N Female C10299-12 N Female N Female SMA SMA C10299-13 N Female N Female BNC BNC C10299-16 N Male N Male SMA SMA C10299-102 SMA SMA SMA SMA C10299-302 TNC Female TNC Female SMA SMA C10299-712 N Male N Female SMA SMΔ N Male N Female C10299-714 N Female N Female