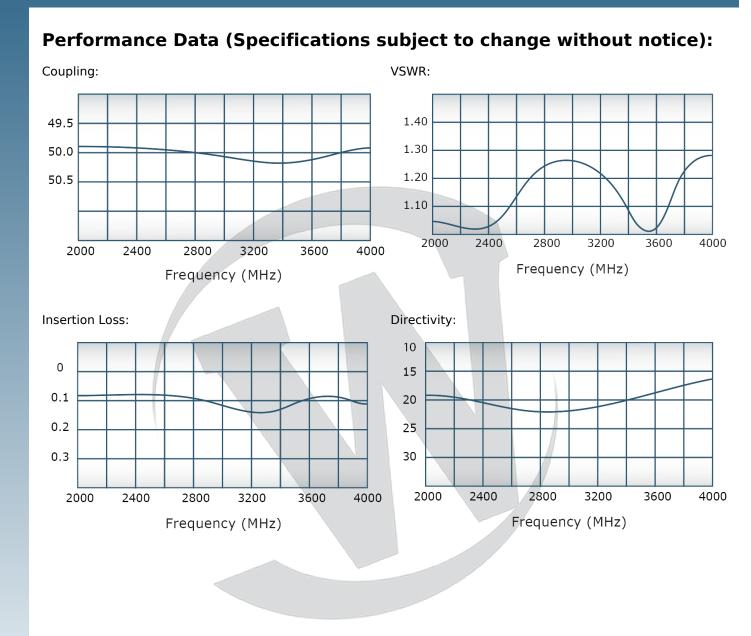

## **PRODUCT DATA SHEET** C10299 4-Port Dual Directional Coupler employs two, 3-Port Uni-Directional Couplers, internally connected, in tandem, providing measurement of both forward and reverse power. Ideal for simultaneously monitoring a system's forward and reverse power and for reflectometer measurements. Unlike the Bi-Directional Coupler, the directivity of the Dual Directional Coupler is unaffected by the loads on the coupled ports. Features: High Power Wide Bandwidths Small Size Flat Coupling **Custom Designs Available Electrical Specifications:** Frequency: 2000 - 4000 MHz Power: 100 W CW Coupling: 50 ± 1.0 dB Max. Insertion Loss: 0.2 dB Max. Flatness: ± 0.75 dB Max. VSWR (ML): 1.30:1 Max. 15 dB Min. Directivity: Mechanical Specifications: Connectorized Type: Aluminum 6061-T6 Material: Surface Finish: Chem. Film Per MIL-DTL-5541F Type I Class 3 (Yellow Iridite) RoHS Compliant Available Operating Temperature: -55°C to +75°C -60°C to +85°C Storage Temperature: Humidity: 95% Non-Condensing Size: 3.0 x 3.0 x 1.09" **Connector Configurations:** Output (J2) Fwd (J3) Rev (J4) Model Input (J1) C10299-10 N Female N Female N Female N Female C10299-12 N Female N Female SMA SMA C10299-13 N Female N Female BNC BNC C10299-16 N Male N Male SMA SMA C10299-102 SMA SMA SMA SMA C10299-302 TNC Female TNC Female SMA SMA C10299-712 N Male N Female SMA SMΔ N Male N Female C10299-714 N Female N Female