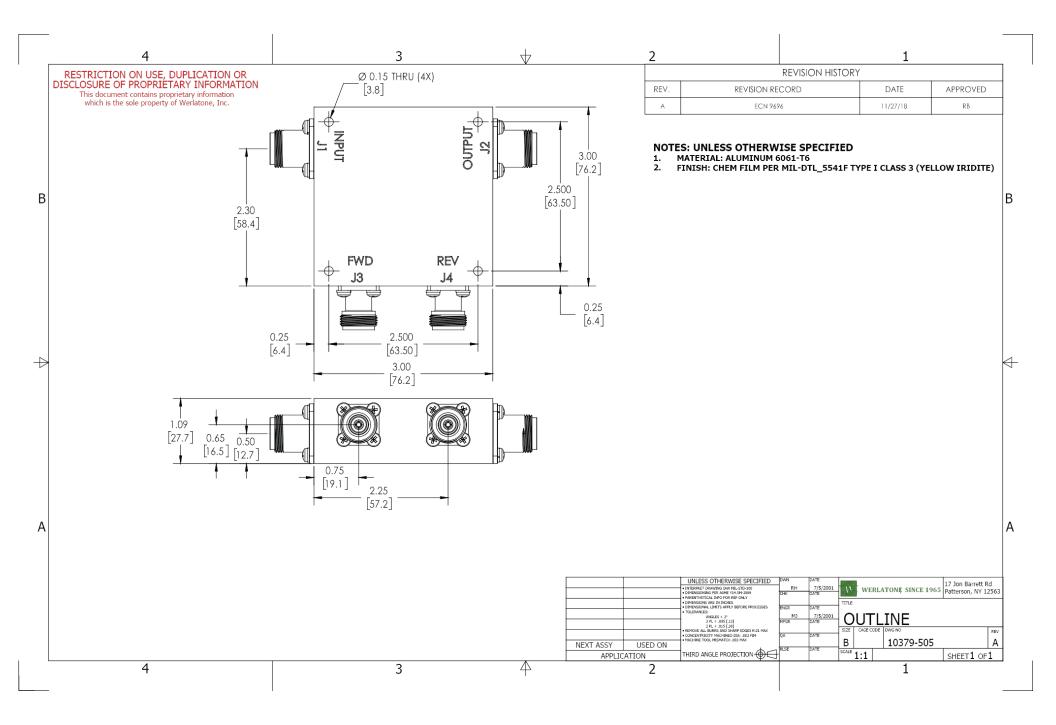

# **Mechanical Specifications:**

Type: Connectorized Aluminum 6061-T6

Surface Finish: Chem. Film Per MIL-DTL-5541F

Type I Class 3 (Yellow Iridite) RoHS Compliant Available

Operating Temperature: -55°C to +75°C
Storage Temperature: -60°C to +85°C
Humidity: 95% Non-Condensing
Size: 3.0 X 3.0 X 1.09"

### **Connector Configurations:**

| Model     | Input (J1)  | Output (J2) | Fwd (J3) | Rev (J4) |
|-----------|-------------|-------------|----------|----------|
| C7134-10  | N Female    | N Female    | N Female | N Female |
| C7134-12  | N Female    | N Female    | SMA      | SMA      |
| C7134-13  | N Female    | N Female    | BNC      | BNC      |
| C7134-20  | 7/16 Female | 7/16 Female | N Female | N Female |
| C7134-22  | 7/16 Female | 7/16 Female | SMA      | SMA      |
| C7134-23  | 7/16 Female | 7/16 Female | BNC      | BNC      |
| C7134-102 | SMA         | SMA         | SMA      | SMA      |
| C7134-727 | 7/16 Male   | 7/16 Female | N Female | N Female |