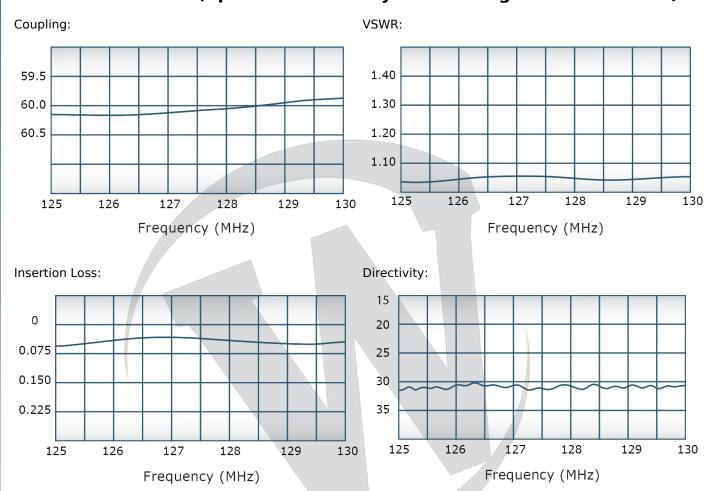

# **Electrical Specifications:**

 $\begin{array}{lll} \mbox{Frequency:} & 125 - 130 \mbox{ MHz} \\ \mbox{Power:} & 2000 \mbox{ W CW} \\ \mbox{Coupling:} & 60 \pm 1.0 \mbox{ dB Max.} \\ \mbox{Insertion Loss:} & 0.15 \mbox{ dB Max.} \\ \mbox{Flatness:} & \pm 0.5 \mbox{ dB Max.} \\ \mbox{VSWR (ML):} & 1.20:1 \mbox{ Max.} \\ \mbox{Directivity:} & 25 \mbox{ dB Min.} \end{array}$ 

# Performance Data (Specifications subject to change without notice):

Restriction on use, duplication, or disclosure of proprietary information. This document contains proprietary information which is the sole property of Werlatone, Inc.