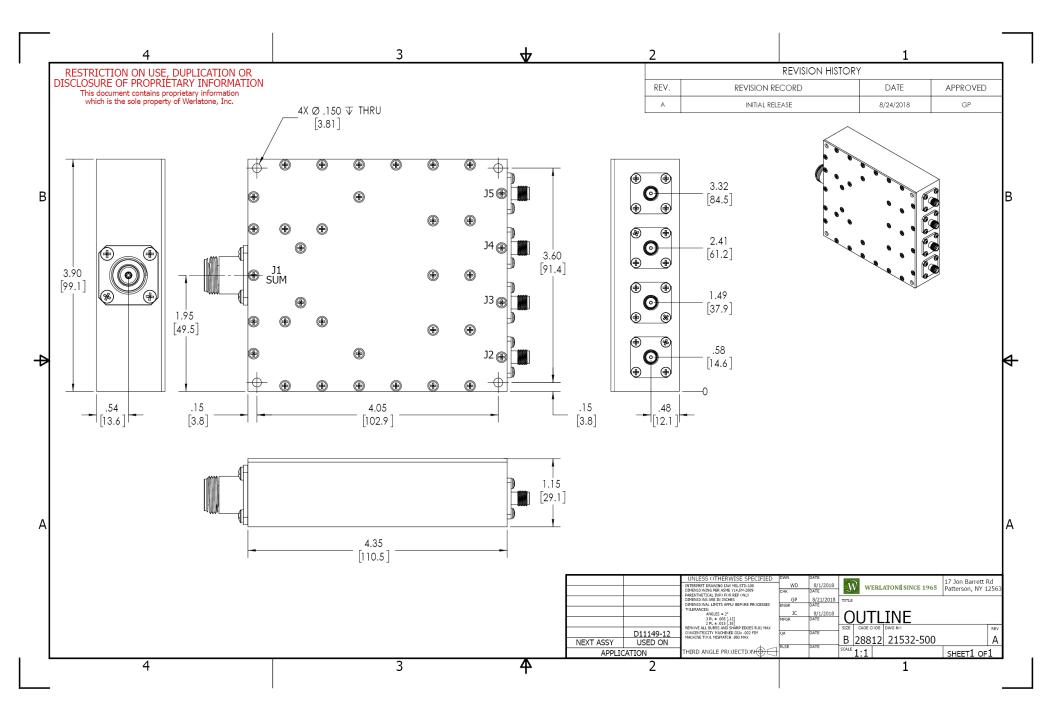

## **Mechanical Specifications:**

Type: Connectorized
Material: Aluminum 6061-T6

Surface Finish: ASTM B733 TY IV .0002/.0004 EN AMS-QQ-

N290 CL 1 .0002/.0004 RoHS Compliant

Available

Operating Temperature:  $-55^{\circ}$ C to  $+75^{\circ}$ C Storage Temperature:  $-60^{\circ}$ C to  $+85^{\circ}$ C Size:  $4.35 \times 3.9 \times 1.15^{\circ}$ 

## **Connector Configurations:**

Model Sum Port (J1) Inputs/Outputs (J2-J5)

D11149-10 N Female N Female SMA

When specified, Werlatone® High Power Combiners and RF Dividers will tolerate full input failures on adjacent port(s). This insures that remaining transmitter(s) may continue to operate until the amplifier system can be properly shut down for maintenance. Choose your specific connector configuration from a list of options. Additional connector configurations for our High Power RF Combiners/Dividers, Non-Coherent Combiners, and N-Way Combiners are available upon request.