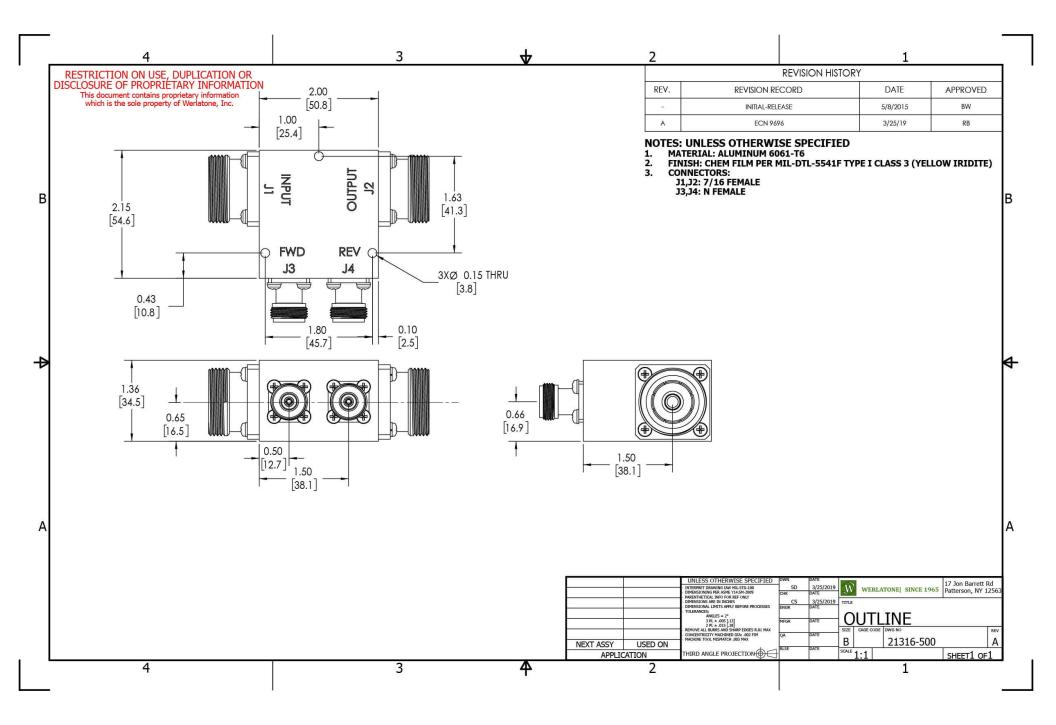

## **PRODUCT DATA SHEET** 4-Port Dual Directional Coupler employs two, 3-Port Uni-Directional Couplers, internally connected, in tandem, providing measurement of both forward and reverse power. Ideal for simultaneously monitoring a system's forward and reverse power and for reflectometer measurements. Unlike the Bi-Directional Coupler, the directivity of the Dual Directional Coupler is unaffected by the loads on the coupled ports. Features: High Power Wide Bandwidths Small Size Flat Coupling Custom Designs Available **Electrical Specifications:** 2000 - 6500 MHz Frequency: Power: 500 W CW Coupling: 60 ± 1.0 dB Max. Insertion Loss: 0.2 dB Max. Flatness: ± 1.0 dB Max. VSWR (ML): 1.35:1 Max. 15 dB Min. Directivity: Mechanical Specifications: Connectorized Type: Aluminum 6061-T6 Material: Surface Finish: Chem. Film Per MIL-DTL-5541F Type I Class 3 (Yellow Iridite) RoHS Compliant Available Operating Temperature: -55°C to +75°C Storage Temperature: -60°C to +85°C 95% Non-Condensing Humidity: Size: 2.15 x 2.0 x 1.36" **Connector Configurations:** Output (J2) Fwd (J3) Rev (J4) Model Input (J1) C10748-20 7/16 Female 7/16 Female N Female N Female C10748-22 7/16 Female 7/16 Female SMA SMA C10748-727 7/16 Male 7/16 Female N Female N Female