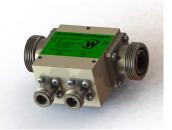

## **PRODUCT DATA SHEET** 4-Port Dual Directional Coupler employs two, 3-Port Uni-Directional Couplers, internally connected, in tandem, providing measurement of both forward and reverse power. Ideal for simultaneously monitoring a system's forward and reverse power and for reflectometer measurements. Unlike the Bi-Directional Coupler, the directivity of the Dual Directional Coupler is unaffected by the loads on the coupled ports. Features: High Power Wide Bandwidths Small Size Flat Coupling Custom Designs Available **Electrical Specifications:** 2000 - 6500 MHz Frequency: Power: 500 W CW Coupling: 60 ± 1.0 dB Max. Insertion Loss: 0.2 dB Max. Flatness: ± 1.0 dB Max. VSWR (ML): 1.35:1 Max. 15 dB Min. Directivity: Mechanical Specifications: Connectorized Type: Aluminum 6061-T6 Material: Surface Finish: Chem. Film Per MIL-DTL-5541F Type I Class 3 (Yellow Iridite) RoHS Compliant Available Operating Temperature: -55°C to +75°C Storage Temperature: -60°C to +85°C 95% Non-Condensing Humidity: Size: 2.15 x 2.0 x 1.36" **Connector Configurations:** Output (J2) Fwd (J3) Rev (J4) Model Input (J1) C10748-20 7/16 Female 7/16 Female N Female N Female C10748-22 7/16 Female 7/16 Female SMA SMA C10748-727 7/16 Male 7/16 Female N Female N Female

Werlatone® Broadband Dual, Uni, and Bi Directional RF Couplers are designed to tolerate the most stringent operating conditions associated with military and EMC testing environments. Many of our RF Directional Couplers, designated Mismatch Tolerant<sup>®</sup>, will operate continuously, at rated power, into a severe load mismatch condition. Our multi-octave Directional Couplers maintain exceptional coupling flatness, directivity, VSWR, and insertion loss.