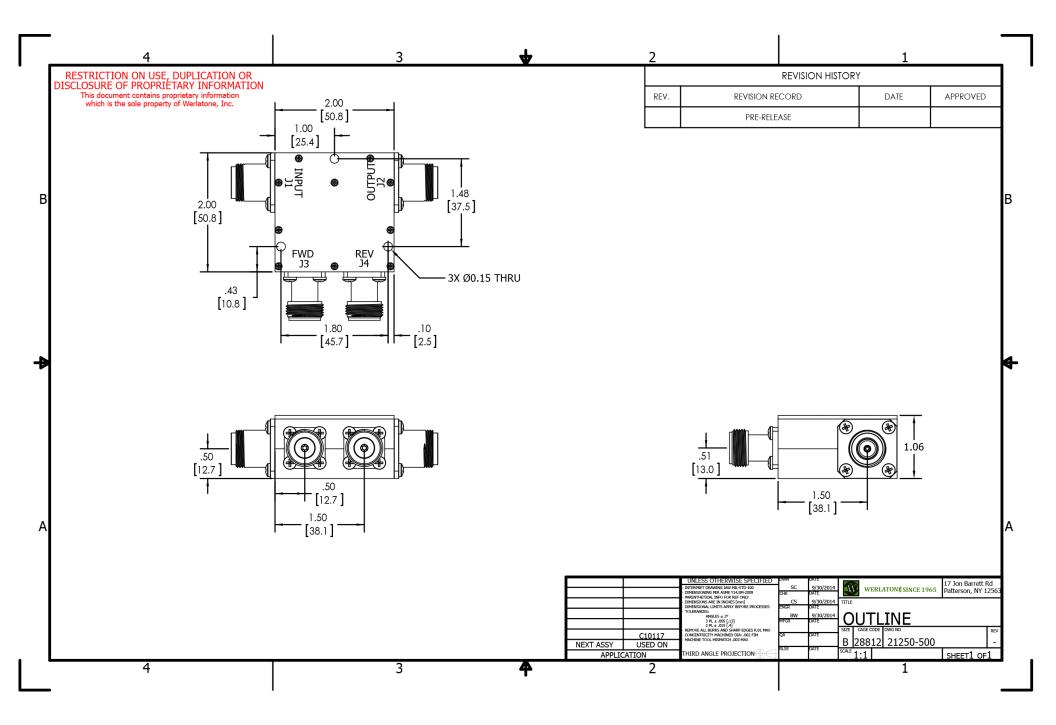

## **PRODUCT DATA SHEET** C10965 4-Port Dual Directional Coupler employs two, 3-Port Uni-Directional Couplers, internally connected, in tandem, providing measurement of both forward and reverse power. Ideal for simultaneously monitoring a system's forward and reverse power and for reflectometer measurements. Unlike the Bi-Directional Coupler, the directivity of the Dual Directional Coupler is unaffected by the loads on the coupled ports. Features: High Power Wide Bandwidths Small Size Flat Coupling Custom Designs Available **Electrical Specifications:** 1000 - 2500 MHz Frequency: Power: 250 W CW Coupling: $40 \pm 1.0 \, \text{dB}$ Max. Insertion Loss: 0.2 dB Max. Flatness: ± 0.5 dB Max. VSWR (ML): 1.30:1 Max. 18 dB Min. Directivity: Mechanical Specifications: Connectorized Type: Aluminum 6061-T6 Material: Surface Finish: Chem. Film Per MIL-DTL-5541F Type I Class 3 (Yellow Iridite) RoHS Compliant Available Operating Temperature: -55°C to +75°C -60°C to +85°C Storage Temperature: Humidity: 95% Non-Condensing Size: 2.0 x 2.0 x 1.06" **Connector Configurations:** Output (J2) Fwd (J3) Rev (J4) Model Input (J1) C10965-10 N Female N Female N Female N Female C10965-12 N Female N Female SMA SMA C10965-612 N Female N Male SMA SMA N Female C10965-714 N Male N Female N Female