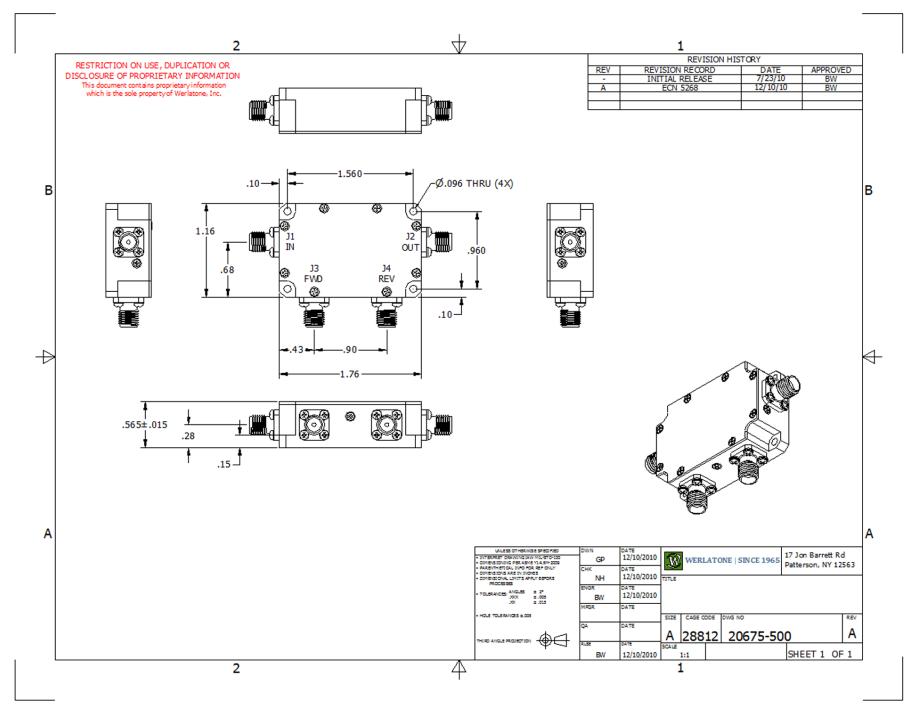

## **Mechanical Specifications:**

Connectorized Tvpe: Aluminum 6061-T6 Material:

Surface Finish: Chem. Film Per MIL-DTL-5541F

> Type II Class 3 (Clear Iridite) RoHS Compliant Available

-55°C to +75°C Operating Temperature: Storage Temperature: -60°C to +85°C Humidity: 95% Non-Condensing

1.76 x 1.16 x 0.565" Size:

## **Connector Configurations:**

Model Input (J1) Output (J2) Fwd (J3) Rev (J4) C11744-102 SMA SMA SMA SMA

Werlatone® Broadband Dual, Uni, and Bi Directional RF Couplers are designed to tolerate the most stringent operating conditions associated with military and EMC testing environments. Many of our RF Directional Couplers, designated Mismatch Tolerant®, will operate continuously, at rated power, into a severe load mismatch condition. Our multi-octave Directional Couplers maintain exceptional coupling flatness, directivity, VSWR, and insertion loss.