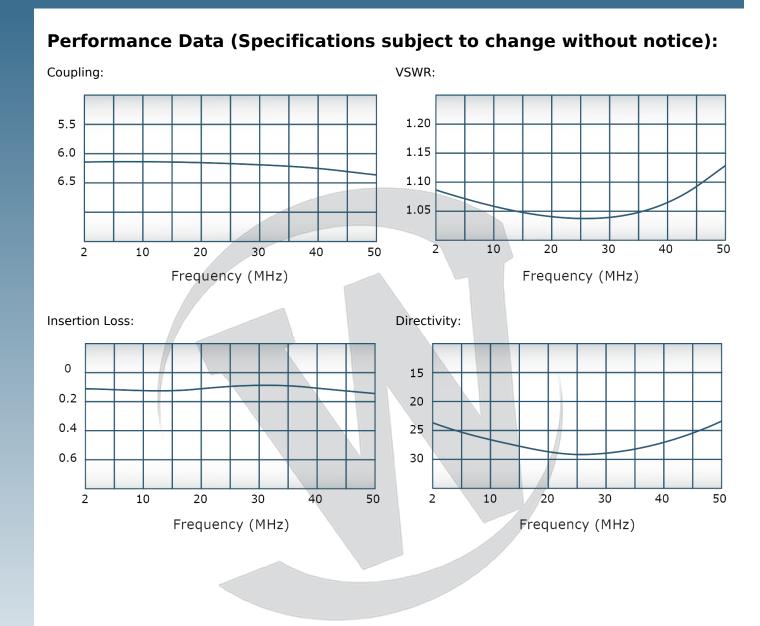

C3093

**PRODUCT DATA SHEET** 3-Port Uni-Directional Coupler: Consists of a main line and a coupled line. One end of the coupled line is internally terminated, while the other end serves as a coupled port. Ideal for sampling and monitoring power in one direction at a given time. It is necessary to physically reverse the orientation of the unit to change from a forward to a reverse power measurement. Features: High Power Wide Bandwidths Small Size Flat Coupling Custom Designs Available **Electrical Specifications:** Frequency: 2 - 50 MHz Power: 200 W CW Couplina: 6 + 1.0 dB Max. Insertion Loss: 0.2 dB Max. Flatness: ± 0.25 dB Max. VSWR (ML): 1.15:1 Max. Directivity: 20 dB Min. Mechanical Specifications: Type: Connectorized Material: Aluminum 6061-T6 Surface Finish: Chem. Film Per MIL-DTL-5541F Type I Class 3 (Yellow Iridite) RoHS Compliant Available Operating Temperature: -55°C to +75°C Storage Temperature: -60°C to +85°C Humidity: 95% Non-Condensing Size: 3 x 3 x 1.95" Weight: 1 lb. Port Configurations: Model Input (I1) Output (J2) Fwd (13) C3093-10 N Female N Female N Female C3093-12 N Female N Female SMA C3093-13 N Female N Female BNC C3093-102 SMA SMA SMA C3093-300 TNC TNC TNC Werlatone® Broadband Dual, Uni, and Bi Directional RF Couplers are designed to tolerate the most stringent