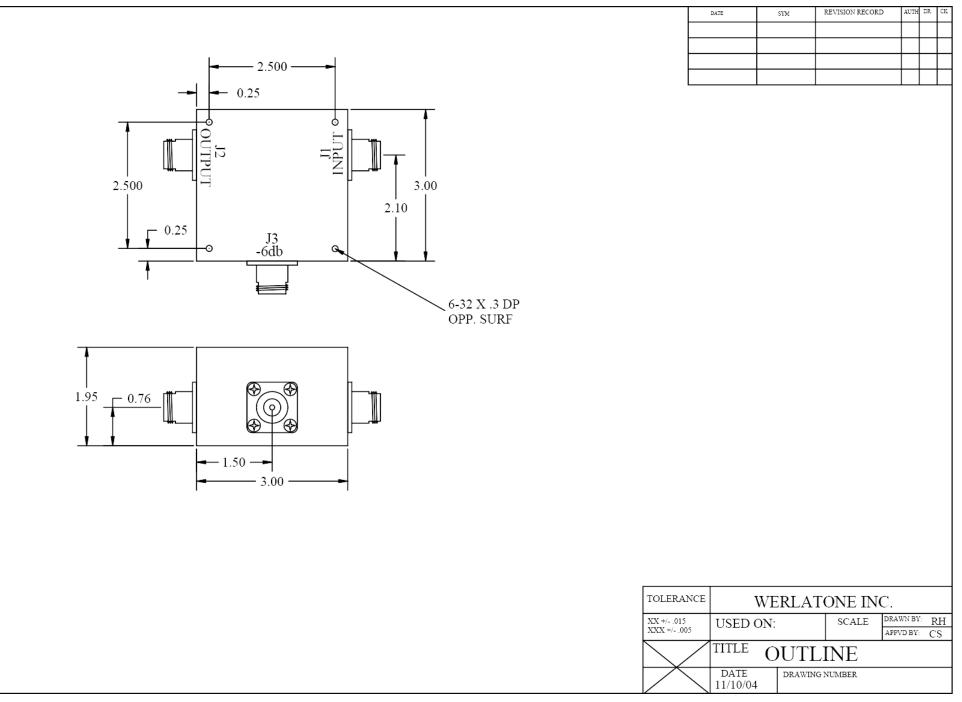

C3093

**PRODUCT DATA SHEET** 3-Port Uni-Directional Coupler: Consists of a main line and a coupled line. One end of the coupled line is internally terminated, while the other end serves as a coupled port. Ideal for sampling and monitoring power in one direction at a given time. It is necessary to physically reverse the orientation of the unit to change from a forward to a reverse power measurement. Features: High Power Wide Bandwidths Small Size Flat Coupling Custom Designs Available **Electrical Specifications:** Frequency: 2 - 50 MHz Power: 200 W CW Couplina: 6 + 1.0 dB Max. Insertion Loss: 0.2 dB Max. Flatness: ± 0.25 dB Max. VSWR (ML): 1.15:1 Max. Directivity: 20 dB Min. Mechanical Specifications: Type: Connectorized Material: Aluminum 6061-T6 Surface Finish: Chem. Film Per MIL-DTL-5541F Type I Class 3 (Yellow Iridite) RoHS Compliant Available Operating Temperature: -55°C to +75°C Storage Temperature: -60°C to +85°C Humidity: 95% Non-Condensing Size: 3 x 3 x 1.95" Weight: 1 lb. Port Configurations: Model Input (I1) Output (J2) Fwd (13) C3093-10 N Female N Female N Female C3093-12 N Female N Female SMA C3093-13 N Female N Female BNC C3093-102 SMA SMA SMA C3093-300 TNC TNC TNC Werlatone® Broadband Dual, Uni, and Bi Directional RF Couplers are designed to tolerate the most stringent