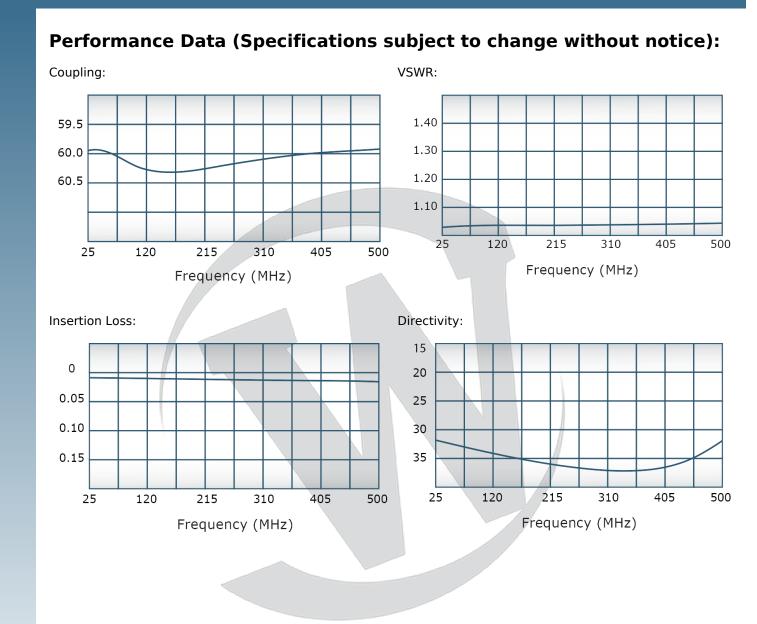

## **PRODUCT DATA SHEET** C6222 4-Port Dual Directional Coupler employs two, 3-Port Uni-Directional Couplers, internally connected, in tandem, providing measurement of both forward and reverse power. Ideal for simultaneously monitoring a system's forward and reverse power and for reflectometer measurements. Unlike the Bi-Directional Coupler, the directivity of the Dual Directional Coupler is unaffected by the loads on the coupled ports. Features: High Power Wide Bandwidths Small Size Flat Coupling **Custom Designs Available Electrical Specifications:** 25 - 500 MHz Frequency: Power: 5.250 W CW Coupling: 60 ± 1.0 dB Max. Insertion Loss: 0.05 dB Max. Flatness: ± 0.35 dB Max. VSWR (ML): 1.15:1 Max. 30 dB Min. Directivity: Mechanical Specifications: Connectorized Type: Material: Aluminum 6061-T6 Surface Finish: Chem. Film Per MIL-DTL-5541F Type I Class 3 (Yellow Iridite) RoHS Compliant Available Operating Temperature: -55°C to +75°C Storage Temperature: -60°C to +85°C Humidity: 95% Non-Condensing Size: 3.0 x 3.0 x 1.09" **Connector Configurations:** Output (J2) Fwd (J3) Rev (J4) Model Input (J1) C6222-10 N Female N Female N Female N Female C6222-12 N Female N Female SMA SMA C6222-20\* 7/16 Female 7/16 Female N Female N Female C6222-22\* 7/16 Female 🧹 7/16 Female SMA SMA C6222-23\* 7/16 Female 7/16 Female BNC BNC C6222-30\* LC Female LC Female N Female N Female C6222-43 SC Female SC Female SMA SMA C6222-48 SC Female SC Male N Female N Female C6222-64 HN Female HN Female BNC BNC C6222-71\* 7/8'' EIA 7/8'' EIA N Female N Female N Female C6222-481 SC Male SC Female N Female \*Starred options are 3.0 x 3.0 x 1.59"\*