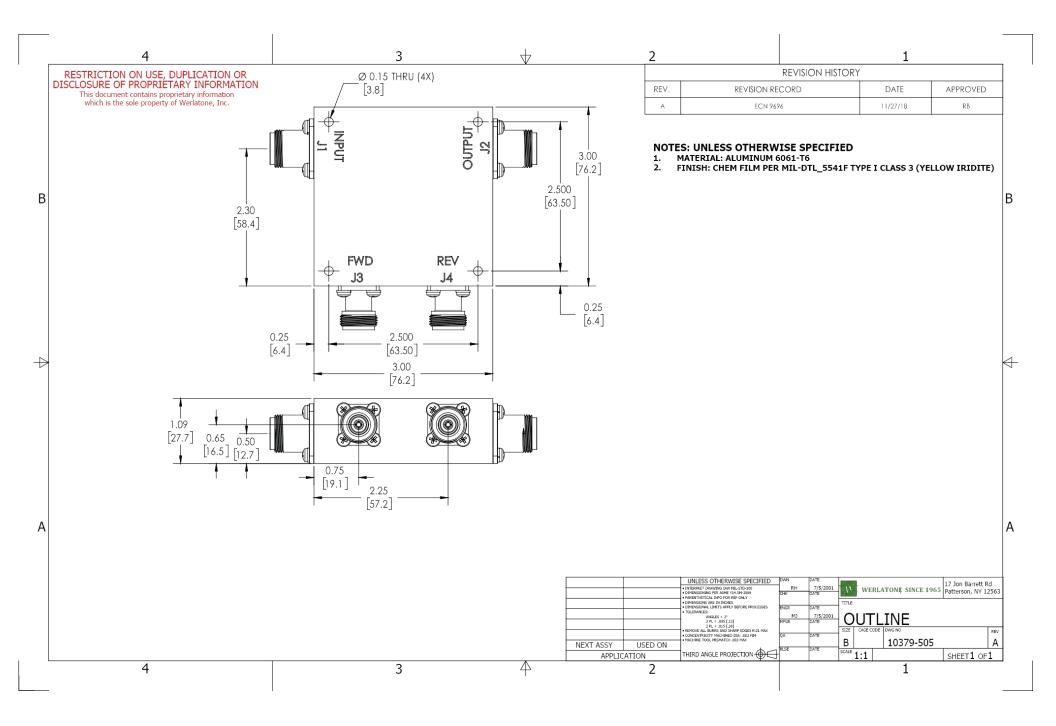

## **PRODUCT DATA SHEET** C6222 4-Port Dual Directional Coupler employs two, 3-Port Uni-Directional Couplers, internally connected, in tandem, providing measurement of both forward and reverse power. Ideal for simultaneously monitoring a system's forward and reverse power and for reflectometer measurements. Unlike the Bi-Directional Coupler, the directivity of the Dual Directional Coupler is unaffected by the loads on the coupled ports. Features: High Power Wide Bandwidths Small Size Flat Coupling **Custom Designs Available Electrical Specifications:** 25 - 500 MHz Frequency: Power: 5.250 W CW Coupling: 60 ± 1.0 dB Max. Insertion Loss: 0.05 dB Max. Flatness: ± 0.35 dB Max. VSWR (ML): 1.15:1 Max. 30 dB Min. Directivity: Mechanical Specifications: Connectorized Type: Material: Aluminum 6061-T6 Surface Finish: Chem. Film Per MIL-DTL-5541F Type I Class 3 (Yellow Iridite) RoHS Compliant Available Operating Temperature: -55°C to +75°C Storage Temperature: -60°C to +85°C Humidity: 95% Non-Condensing Size: 3.0 x 3.0 x 1.09" **Connector Configurations:** Output (J2) Fwd (J3) Rev (J4) Model Input (J1) C6222-10 N Female N Female N Female N Female C6222-12 N Female N Female SMA SMA C6222-20\* 7/16 Female 7/16 Female N Female N Female C6222-22\* 7/16 Female 🧹 7/16 Female SMA SMA C6222-23\* 7/16 Female 7/16 Female BNC BNC C6222-30\* LC Female LC Female N Female N Female C6222-43 SC Female SC Female SMA SMA C6222-48 SC Female SC Male N Female N Female C6222-64 HN Female HN Female BNC BNC C6222-71\* 7/8'' EIA 7/8'' EIA N Female N Female N Female C6222-481 SC Male SC Female N Female \*Starred options are 3.0 x 3.0 x 1.59"\*