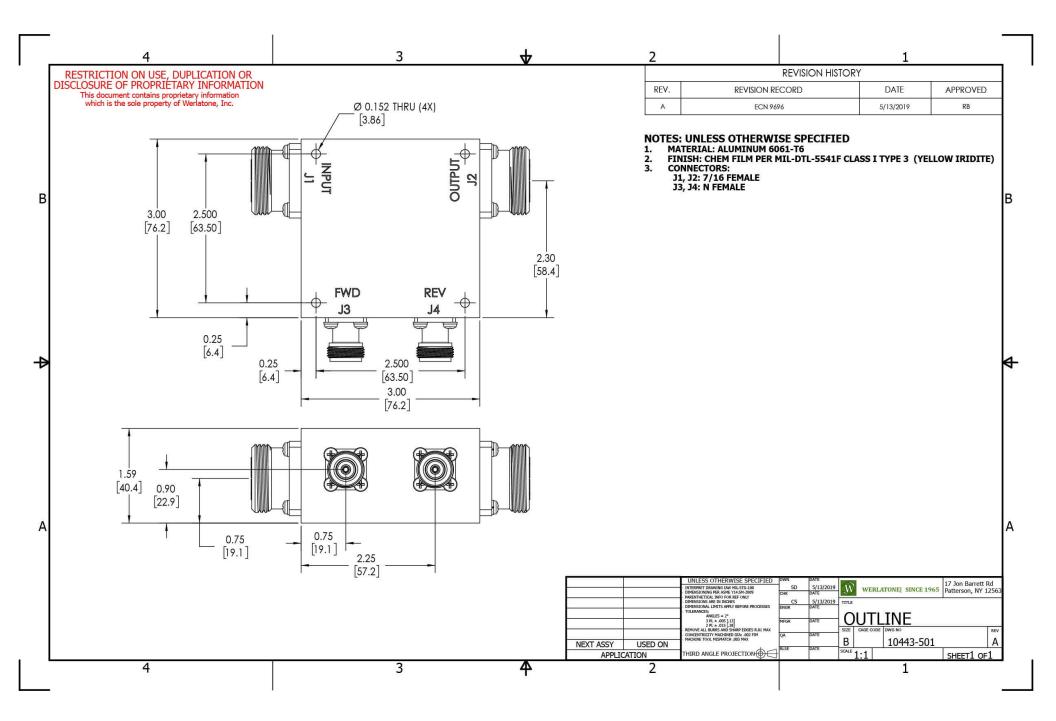

## **PRODUCT DATA SHEET** 4-Port Dual Directional Coupler employs two, 3-Port Uni-Directional Couplers, internally connected, in tandem, providing measurement of both forward and reverse power. Ideal for simultaneously monitoring a system's forward and reverse power and for reflectometer measurements. Unlike the Bi-Directional Coupler, the directivity of the Dual Directional Coupler is unaffected by the loads on the coupled ports. Features: High Power Wide Bandwidths Small Size Flat Coupling **Custom Designs Available Electrical Specifications:** 500 - 1000 MHz Frequency: Power: 1500 W CW Coupling: 40 ± 1.0 dB Max. Insertion Loss: 0.2 dB Max. Flatness: ± 0.25 dB Max. VSWR (ML): 1.15:1 Max. 20 dB Min. Directivity: Mechanical Specifications: Connectorized Type: Material: Aluminum 6061-T6 Surface Finish: Chem. Film Per MIL-DTL-5541F Type I Class 3 (Yellow Iridite) RoHS Compliant Available Operating Temperature: -55°C to +75°C Storage Temperature: -60°C to +85°C Humidity: 95% Non-Condensing Size: 3.0 x 3.0 x 1.59" **Connector Configurations:** Output (J2) Fwd (J3) Rev (J4) Model Input (J1) C6473-10\* N Female N Female N Female N Female C6473-12\* N Female N Female SMA SMA C6473-13\* N Female N Female BNC BNC N Female N Female C6473-20 7/16 Female 7/16 Female 7/16 Female 7/16 Female SMA C6473-22 SMA C6473-23 7/16 Female 7/16 Female BNC BNC C6473-43\* SC Female SMA SMA SC Female N Female N Female C6473-627 7/16 Female 7/16 Male C6473-727 7/16 Male 7/16 Female N Female N Female C6473-728 7/16 Male 7/16 Female SMA SMA \*Starred options are 3.0 x 3.0 x 1.09"\*