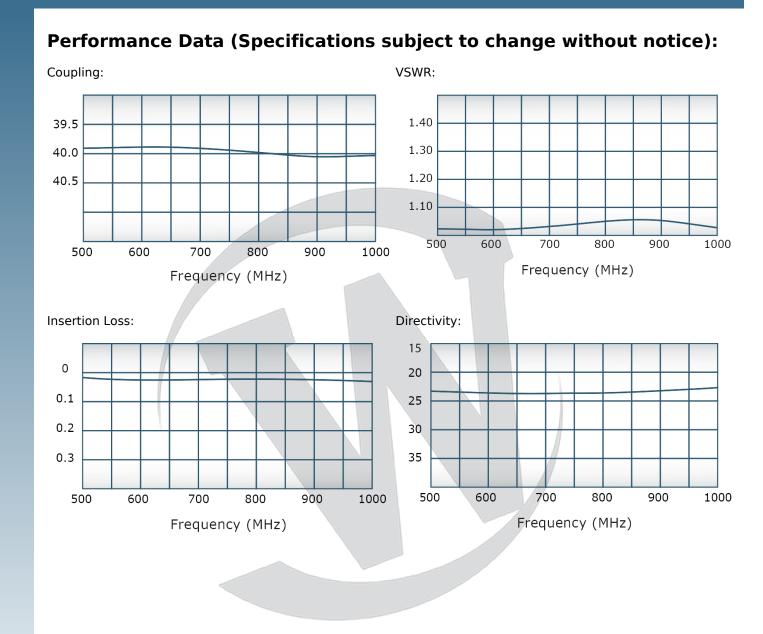

## **PRODUCT DATA SHEET** 4-Port Dual Directional Coupler employs two, 3-Port Uni-Directional Couplers, internally connected, in tandem, providing measurement of both forward and reverse power. Ideal for simultaneously monitoring a system's forward and reverse power and for reflectometer measurements. Unlike the Bi-Directional Coupler, the directivity of the Dual Directional Coupler is unaffected by the loads on the coupled ports. Features: High Power Wide Bandwidths Small Size Flat Coupling **Custom Designs Available Electrical Specifications:** 500 - 1000 MHz Frequency: Power: 1500 W CW Coupling: 40 ± 1.0 dB Max. Insertion Loss: 0.2 dB Max. Flatness: ± 0.25 dB Max. VSWR (ML): 1.15:1 Max. 20 dB Min. Directivity: Mechanical Specifications: Connectorized Type: Material: Aluminum 6061-T6 Surface Finish: Chem. Film Per MIL-DTL-5541F Type I Class 3 (Yellow Iridite) RoHS Compliant Available Operating Temperature: -55°C to +75°C Storage Temperature: -60°C to +85°C Humidity: 95% Non-Condensing Size: 3.0 x 3.0 x 1.59" **Connector Configurations:** Output (J2) Fwd (J3) Rev (J4) Model Input (J1) C6473-10\* N Female N Female N Female N Female C6473-12\* N Female N Female SMA SMA C6473-13\* N Female N Female BNC BNC N Female N Female C6473-20 7/16 Female 7/16 Female 7/16 Female 7/16 Female SMA C6473-22 SMA C6473-23 7/16 Female 7/16 Female BNC BNC C6473-43\* SC Female SMA SMA SC Female N Female N Female C6473-627 7/16 Female 7/16 Male C6473-727 7/16 Male 7/16 Female N Female N Female C6473-728 7/16 Male 7/16 Female SMA SMA \*Starred options are 3.0 x 3.0 x 1.09"\*