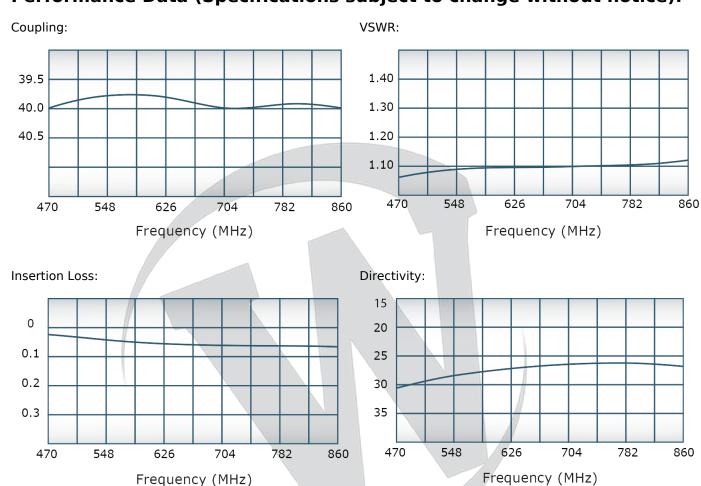

## **Electrical Specifications:**

Frequency: 470 - 860 MHzPower: 250 W CWCoupling:  $40 \pm 1.0 \text{ dB Max}$ .
Insertion Loss: 0.2 dB Max.
Flatness:  $\pm 0.3 \text{ dB Max}$ .
VSWR (ML): 1.15:1 Max.
Directivity: 20 dB Min.

# Performance Data (Specifications subject to change without notice):

Restriction on use, duplication, or disclosure of proprietary information. This document contains proprietary information which is the sole property of Werlatone, Inc.