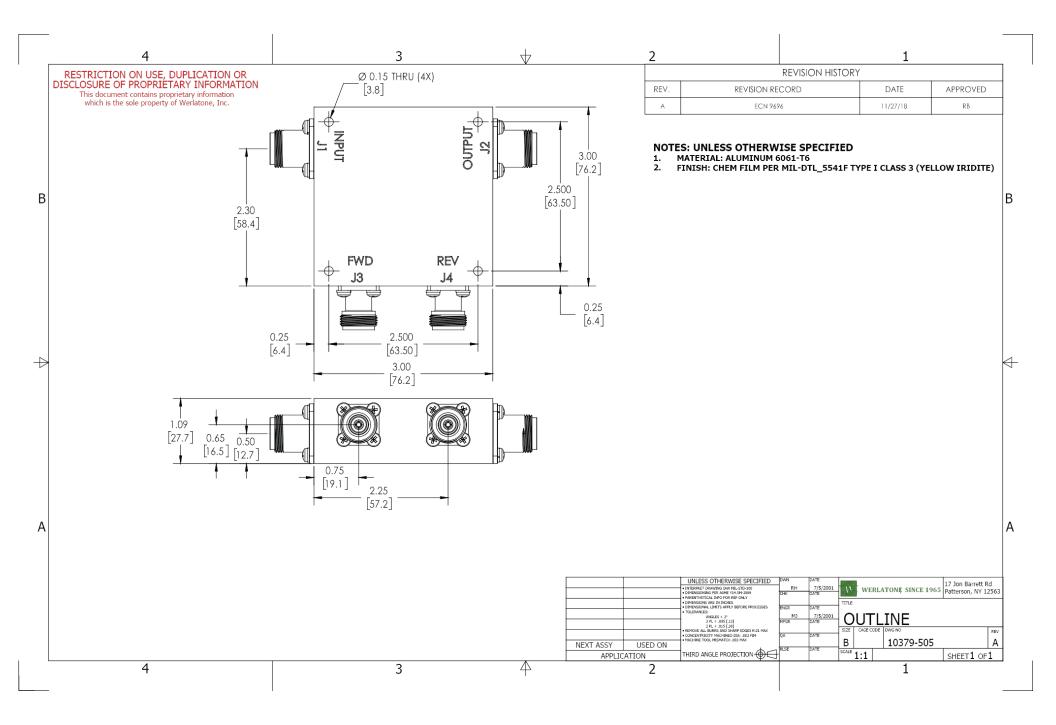

### **Mechanical Specifications:**

Type: Connectorized Aluminum 6061-T6

Surface Finish: Chem. Film Per MIL-DTL-5541F

Type I Class 3 (Yellow Iridite) RoHS Compliant Available

Operating Temperature: -55°C to +75°C
Storage Temperature: -60°C to +85°C
Humidity: 95% Non-Condensing
Size: 3.0 x 3.0 x 1.09"

#### **Connector Configurations:**

ModelInput (J1)Output (J2)Fwd (J3)Rev (J4)C6755-13N FemaleN FemaleBNCBNC

**Werlatone**® Broadband Dual, Uni, and Bi Directional RF Couplers are designed to tolerate the most stringent operating conditions associated with military and EMC testing environments. Many of our RF Directional Couplers, designated Mismatch Tolerant®, will operate continuously, at rated power, into a severe load mismatch condition. Our multi-octave Directional Couplers maintain exceptional coupling flatness, directivity, VSWR, and insertion loss.